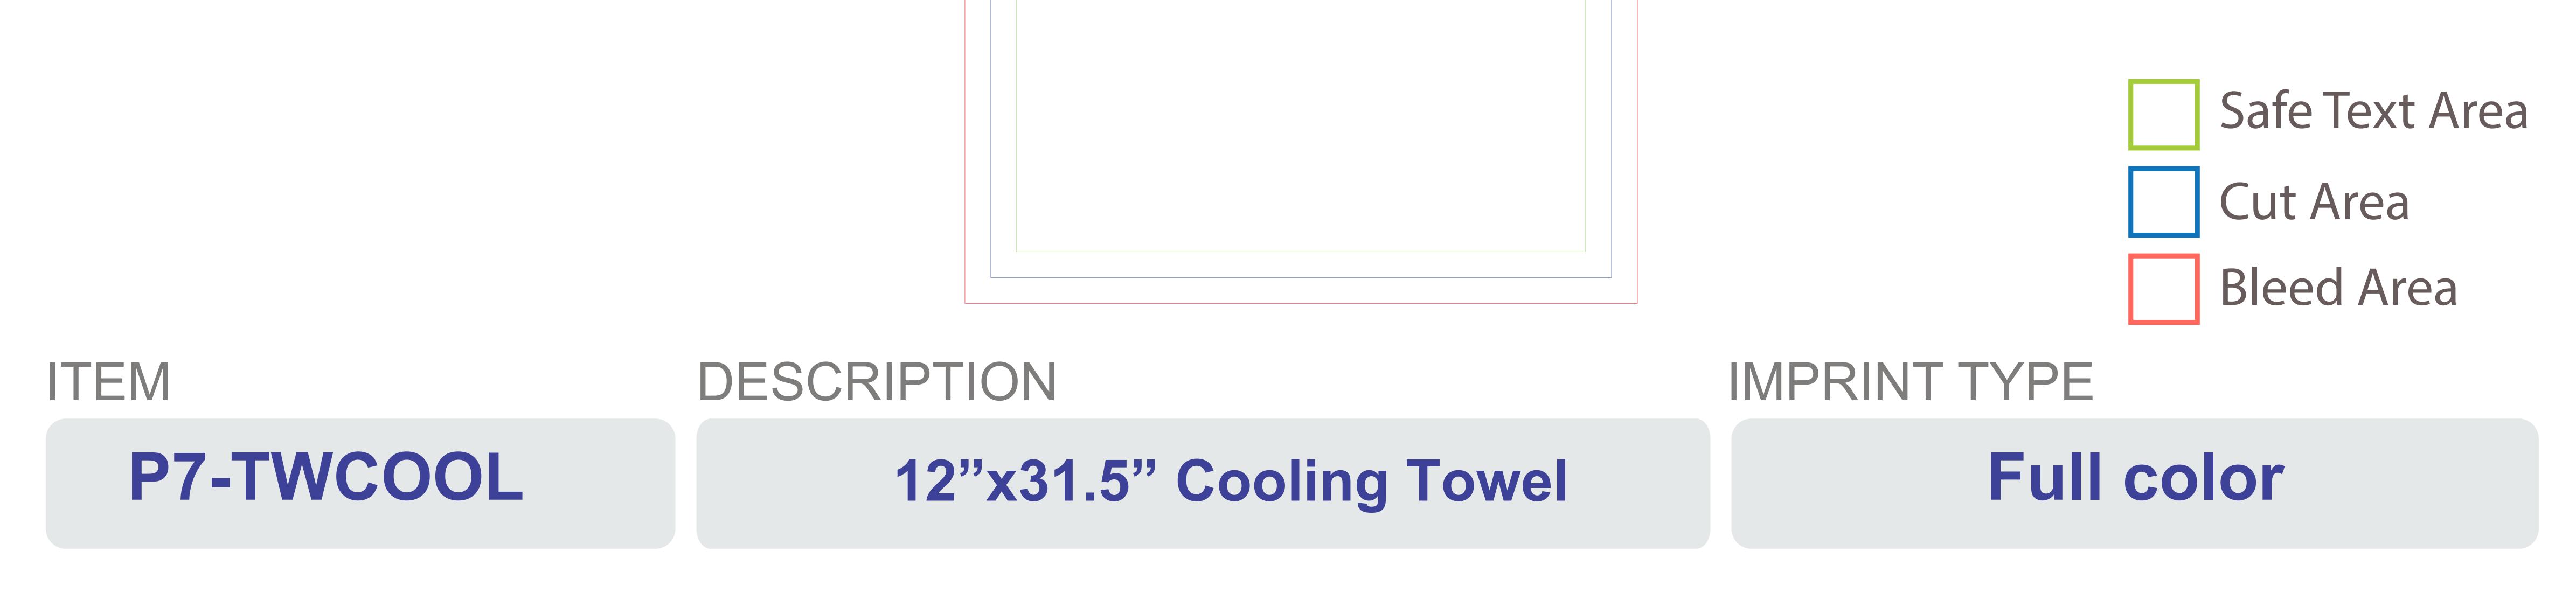

## Art Approval Form

## Client: xx Invoice #: xx







Positive imprint - 8pt minimumSampleNegative imprint - 10pt minimumSampleSerif & Italic Types - 12pt minimumSample

Ornate and display type faces will be printed on a case-by-case basis.

Line Weight, Positive Lines - 0.5pt minimum

Line Weight, Negative Lines - 1pt minimum Registered or Trademark Symbols - 10pt minimum



Registration marks and trademarks will be enlarged to ensure minimal size when printed.

**PROOF BY** 

ХХХ

## Color & Size Variance

- This PDF file is being viewed on an RGB monitor therefore there will be a variance between the color on your screen and the color of the actual finished product.
- All PMS Colors are printed CMYK and are matched as close as possible.
- This proof should be used to inspect the layout, spelling, grammar, color selection and color appe