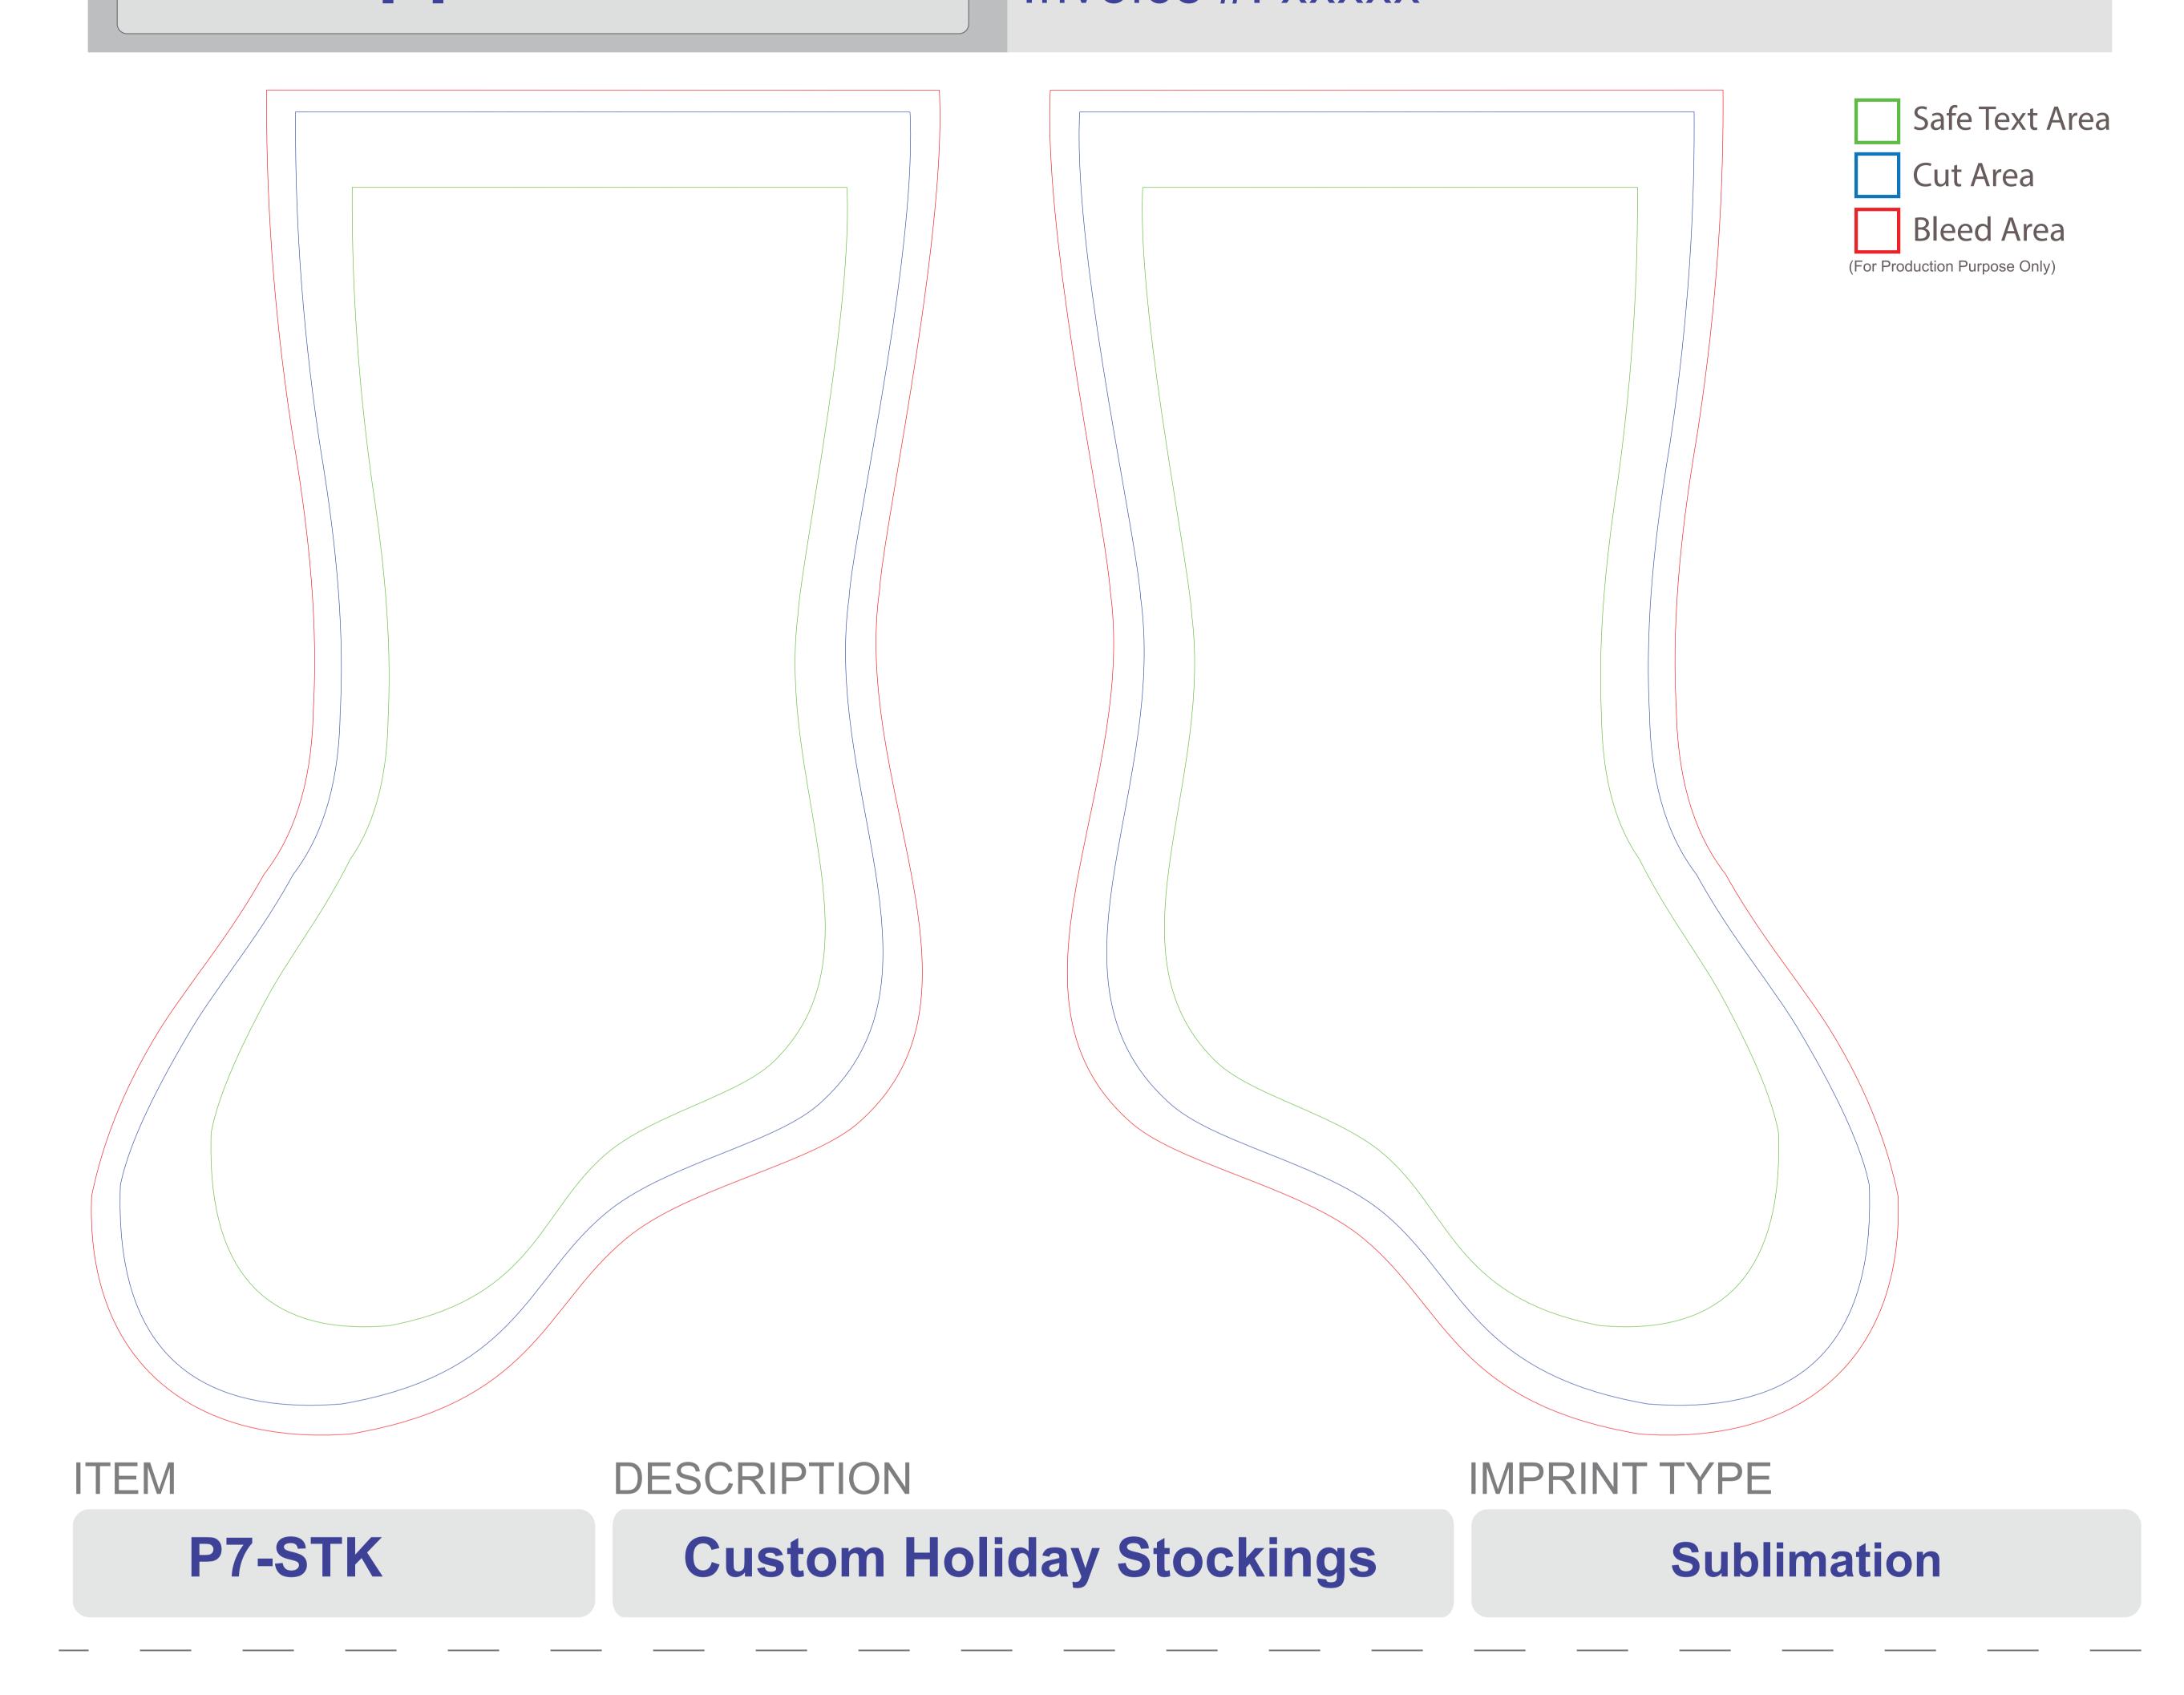

## Art Approval Form

Client: xxxxx Invoice #: xxxxx



## **Art Guidelines**

Ornate and display type faces will be printed on a case-by-case basis.

Registration marks and trademarks will be enlarged to ensure minimal size when printed.

## Color & Size Variance



- This PDF file is being viewed on an RGB monitor therefore there will be a variance between the color on your screen and the color of the actual finished product.
- All PMS Colors are printed CMYK and are matched as close as possible.
- This proof should be used to inspect the layout, spelling, grammar, color selection and color appearance of your order
- Colors printed on different mediums (ie: caps/leash and label) will not be an exact match.
- This proof is not an exact match of the finished product color or quality of the printed piece.

PROOF BY

XXX