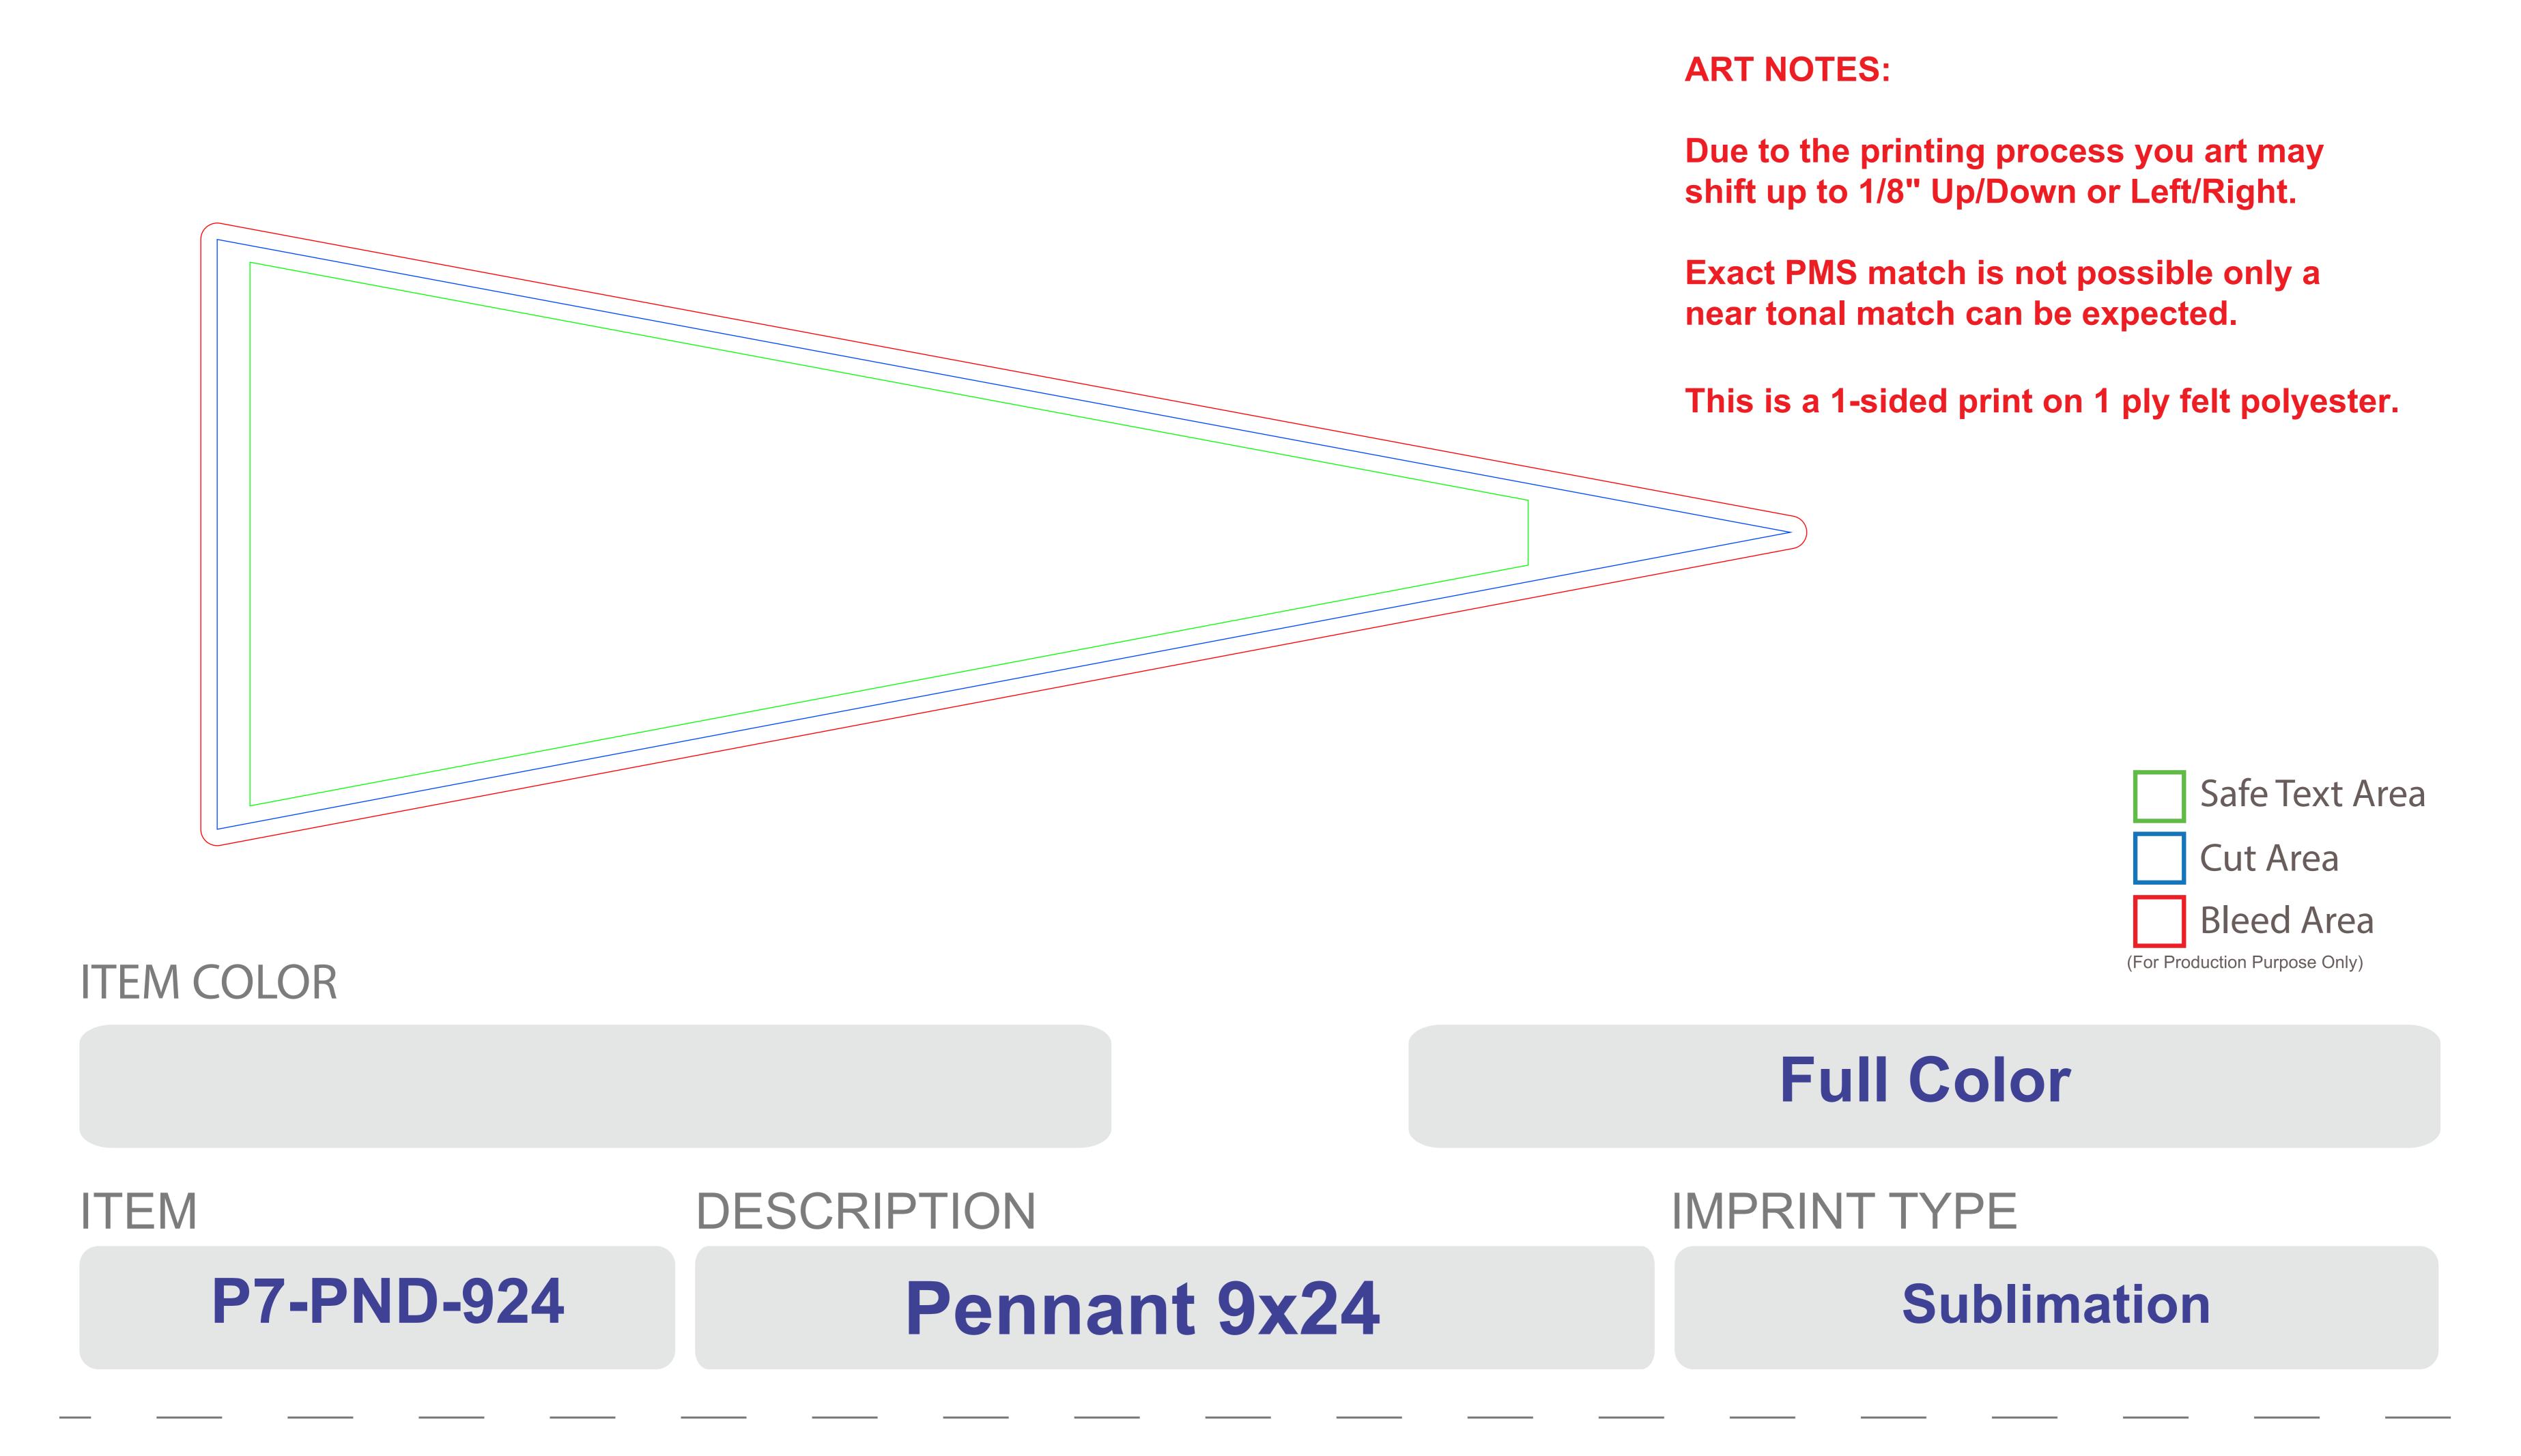

## Art Guidelines

Ornate and display type faces will be printed on a case-by-case basis.

Registration marks and trademarks will be enlarged to ensure minimal size when printed.

## Color & Size Variance

1" WIDE

- This PDF file is being viewed on an RGB monitor therefore there will be a variance between the color on your screen and the color of the actual finished product.
- All PMS Colors are printed CMYK and are matched as close as possible.
- This proof should be used to inspect the layout, spelling, grammar, color selection and color appearance of your order
- Colors printed on different mediums (ie: caps/leash and label) will not be an exact match.
- This proof is not an exact match of the finished product color or quality of the printed piece.