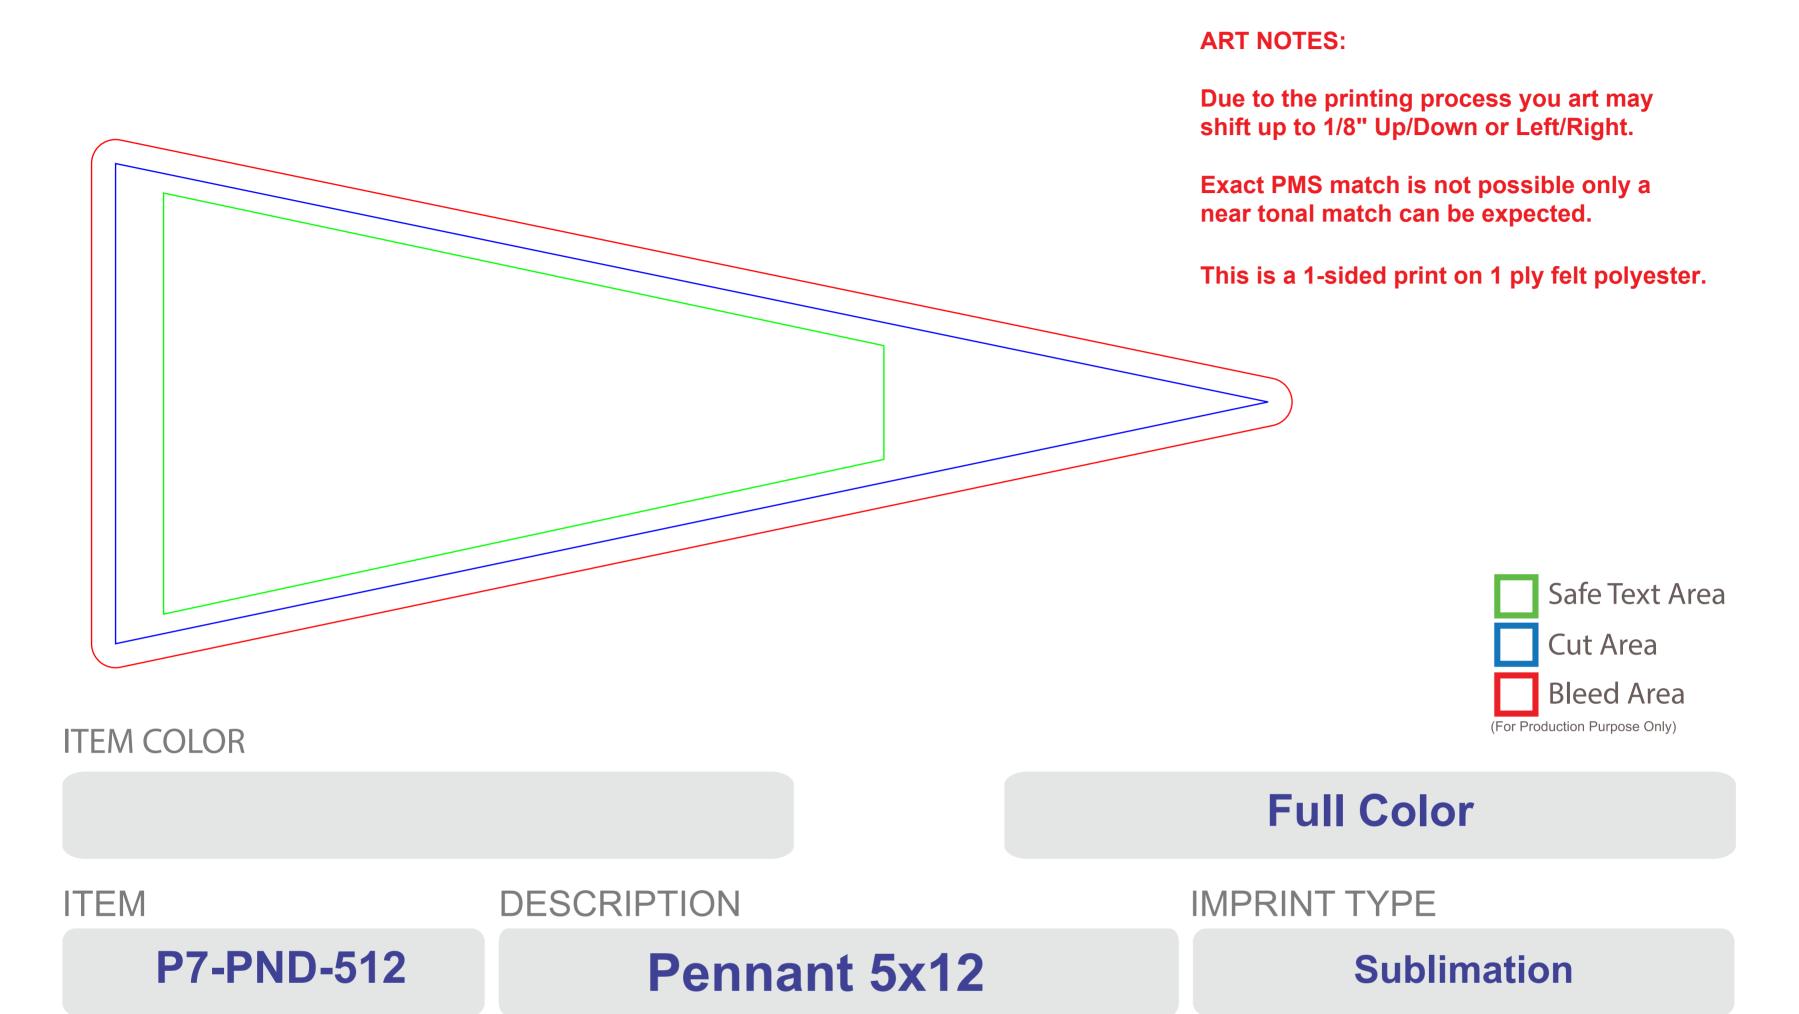

## **Art Approval Form**

Client: xx Invoice #: xx



## **Art Guidelines**

Ornate and display type faces will be printed on a case-by-case basis.

Registration marks and trademarks will be enlarged to ensure minimal size when printed.

## Color & Size Variance



- This PDF file is being viewed on an RGB monitor therefore there will be a variance between the color on your screen and the color of the actual finished product.
- All PMS Colors are printed CMYK and are matched as close as possible.
- This proof should be used to inspect the layout, spelling, grammar, color selection and color appearance of your order
- Colors printed on different mediums (ie: caps/leash and label) will not be an exact match.
- This proof is not an exact match of the finished product color or quality of the printed piece.

PROOF BY