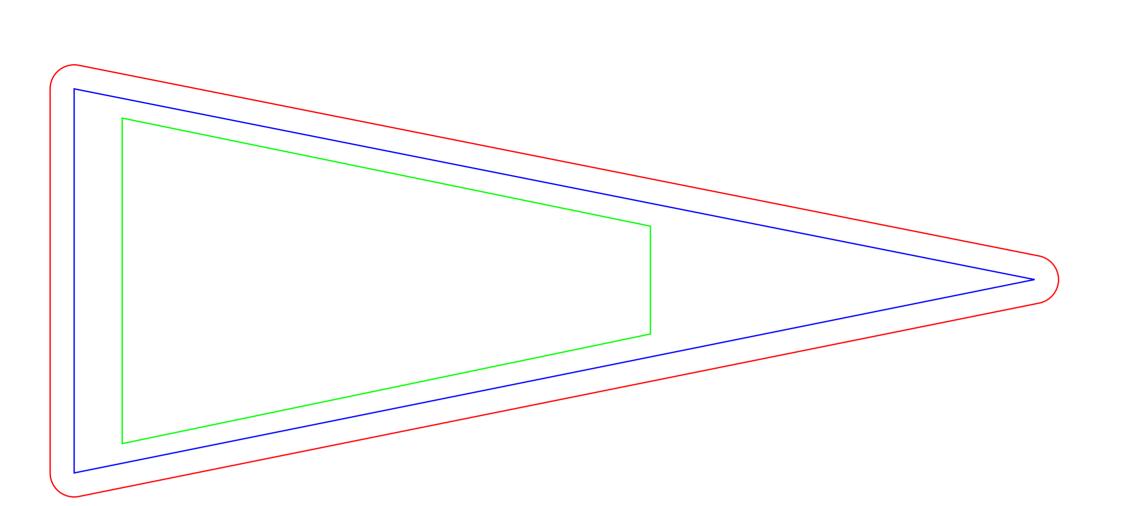

# **Art Approval Form**

Client: xx Invoice #: xx



#### **ART NOTES:**

Due to the printing process you art may shift up to 1/8" Up/Down or Left/Right.

Exact PMS match is not possible only a near tonal match can be expected.

This is a 1-sided print on 1 ply felt polyester.



#### **ITEM COLOR**

# ITEM

#### DESCRIPTION

#### **IMPRINT TYPE**

**Full Color** 

#### Sublimation

#### **P7-PND-410**

### Pennant 4x10

# **Art Guidelines**

| Positive imprint - 8pt minimum                  | Sample |
|-------------------------------------------------|--------|
| Negative imprint - 10pt minimum                 | Sample |
| Serif & Italic Types - 12pt minimum             | Sample |
| Line Weight, Positive Lines - 0.5pt minimum ——— |        |
| Line Weight, Negative Lines - 1pt minimum       |        |
| Registered or Trademark Symbols - 10