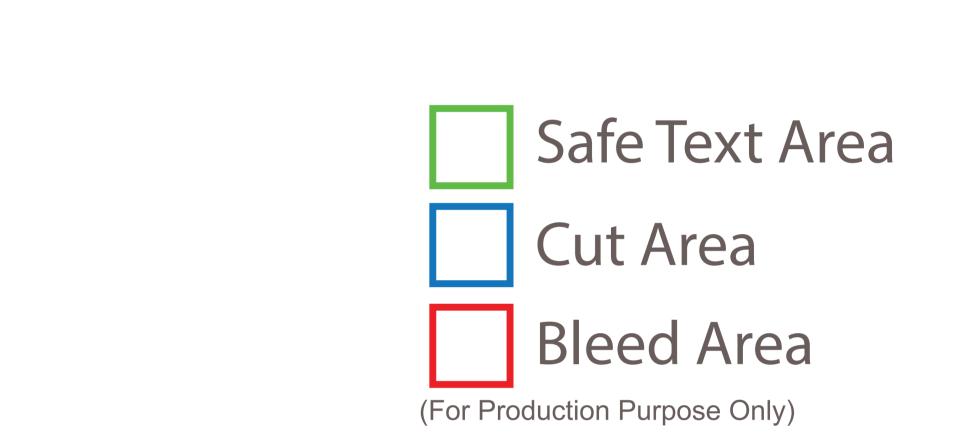

#### **ART NOTES:**

Due to the printing process you art may shift up to 1/8" Up/Down or Left/Right.

Exact PMS match is not possible only a near tonal match can be expected.

This is a 1-sided print on 1 ply felt polyester.