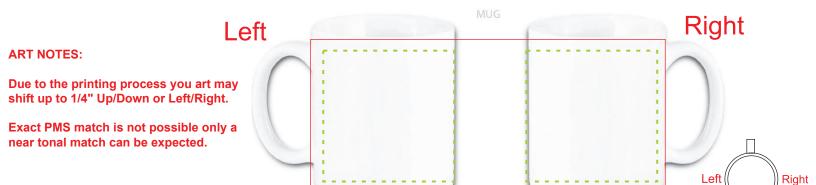

## ART APPROVAL FORM

Client: ABC Invoice#: 123 QTY: 123

Dims 8.383 x 3.704 3.0 x 3.25

ITEM DESCRIPTION

Full Color Ceramic Cup

IMPRINT TYPE

Sample

**CMYK** 

Color & Size Variance

- This PDF file is being viewed on an RGB monitor therefore there will be a variance between the color on your screen and the color of the actual finished product.
- ☐ All PMS Colors are printed CMYK and are matched as close as possible.
- ☐ This proof should be used to inspect the layout, spelling, grammar, color selection and color appearance of your order
- □ Colors printed on different mediums (ie: caps/leash and label) will not be an exact match.
- ☐ This proof is not an exact match of the finished product color or quality of the printed piece.