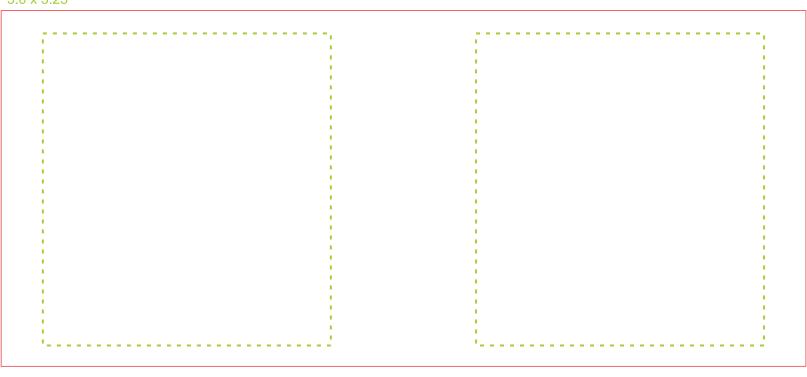

## ART APPROVAL FORM

Client: ABC Invoice#: 123 QTY: 123

Dims 8.383 x 3.704 3.0 x 3.25

ITEM DESCRIPTION

Full Color Ceramic Cup

IMPRINT TYPE

Sample

**CMYK** 