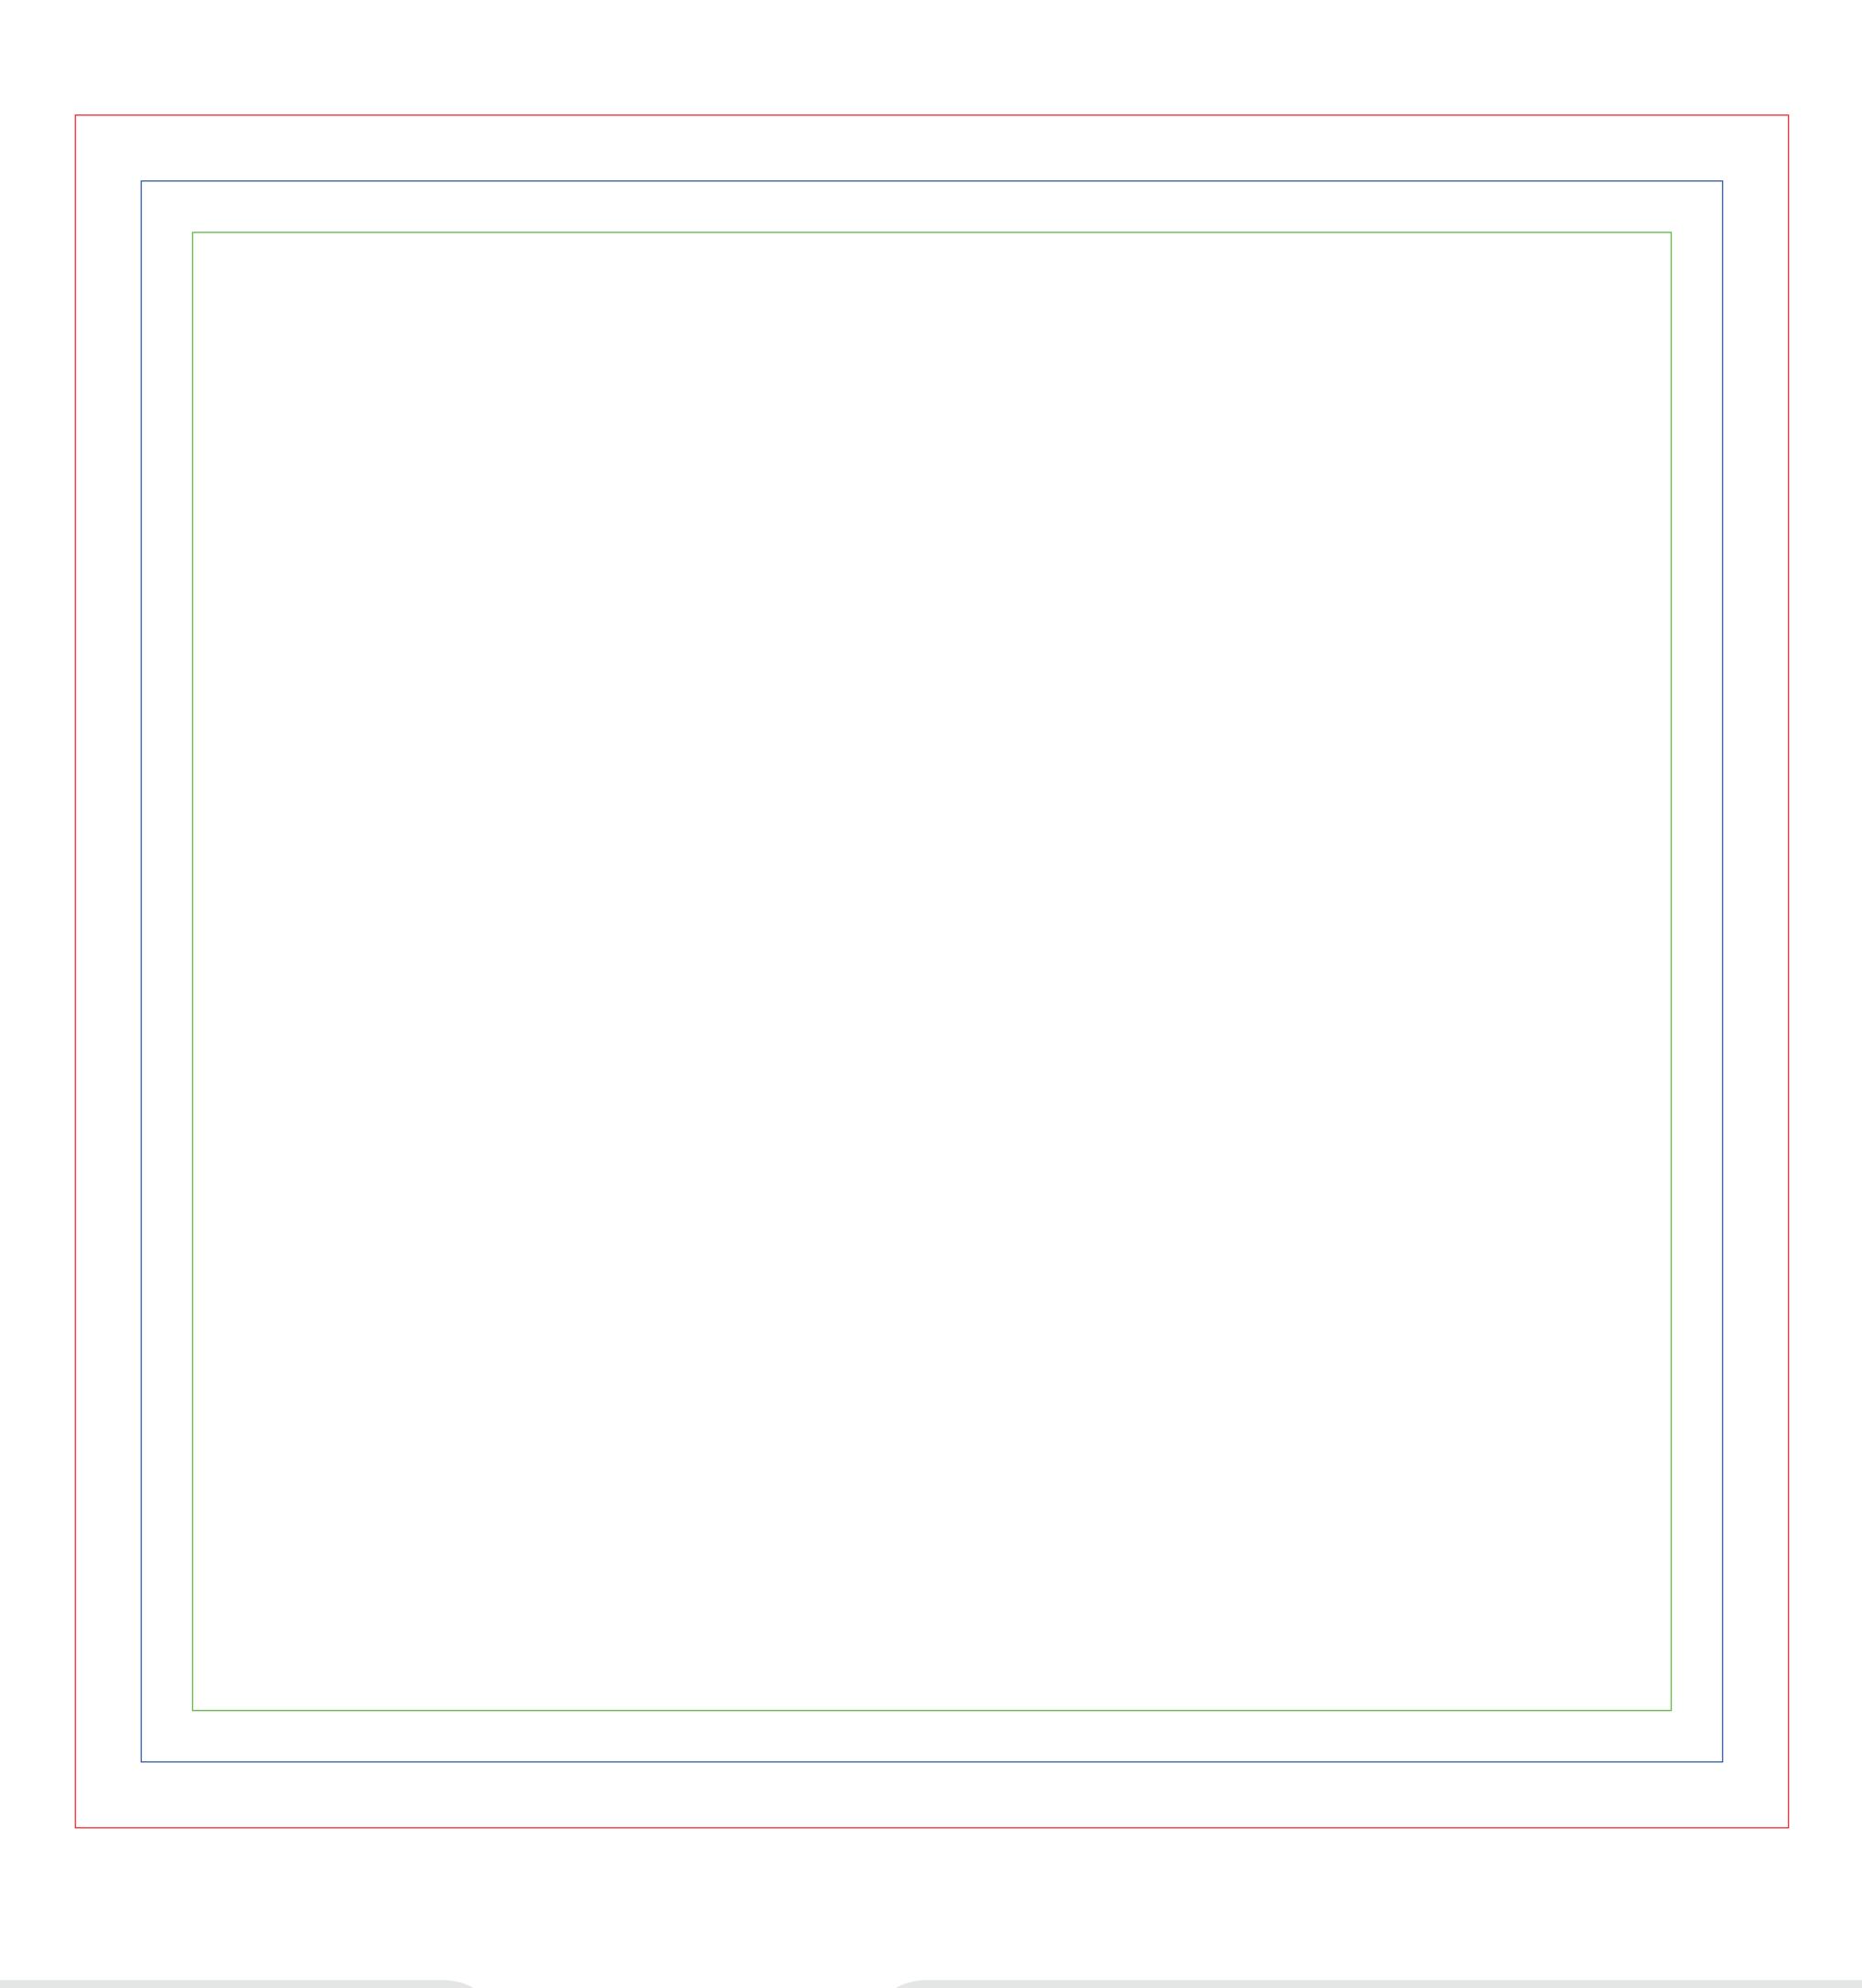

## Art Approval Form

Client: xx Invoice #: xx

#### **ART NOTES:**

Due to the printing process you art may shift up to 1/8" Up/Down or Left/Right.

Exact PMS match is not possible only a near tonal match can be expected.

This is a 1-sided print on 1 ply polyester.



ITEM COLOR

### Full Color

ITEM

DESCRIPTION

IMPRINT TYPE

P7-FCBDNAH18

18x18 Hemmed Bandana

Sublimation

#### Art Guidelines

Positive imprint - 8pt minimum

Negative imprint - 10pt minimum

Serif & Italic Types - 12pt minimum

Line Weight, Positive Lines - 0.5pt minimum

Line Weight, Negative Lines - 1pt minimum

Registered or Trademark Symbols - 10pt minimum



Sample

Ornate and display type faces will be printed on a case-by-case basis.

Registration marks and trademarks will be enlarged to ensure minimal size when printed.

# Color & Size Variance

- This PDF file is being viewed on an RGB monitor therefore there will be a variance between the color on your screen and the color of the actual finished product.
- All PMS Colors are printed CMYK and are matched as close as possibl