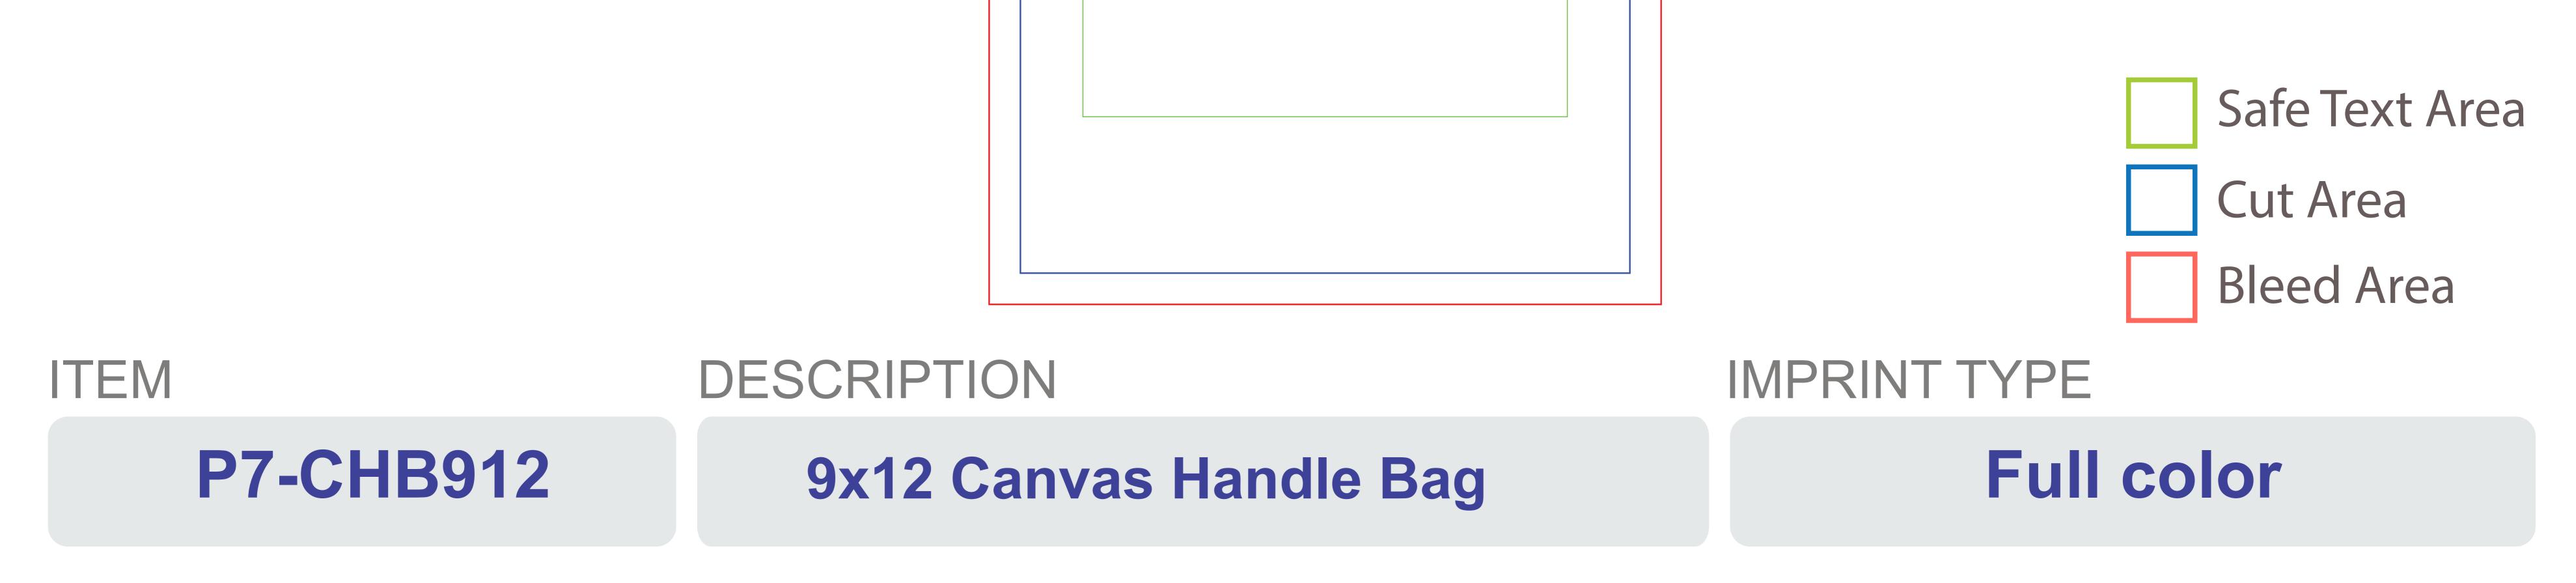

## Art Approval Form Invoice #: xx



Client: xx







Positive imprint - 8pt minimum Sample Negative imprint - 10pt minimum Sample Sample Serif & Italic Types - 12pt minimum .....

Ornate and display type faces will be printed on a case-by-case basis.

Line Weight, Positive Lines - 0.5pt minimum Line Weight, Negative Lines - 1pt minimum Registered or Trademark Symbols - 10pt minimum

Registration marks and trademarks will be enlarged to ensure minimal size when printed.

## Color & Size Variance

This PDF file is being viewed on an RGB monitor therefore there will be a variance between the color on your screen and the color of the actual finished product.

R

ТМ

- All PMS Colors are printed CMYK and are matched as close as possible.
- This proof should be used to inspect the layout, spelling, grammar, color selection and color appearance