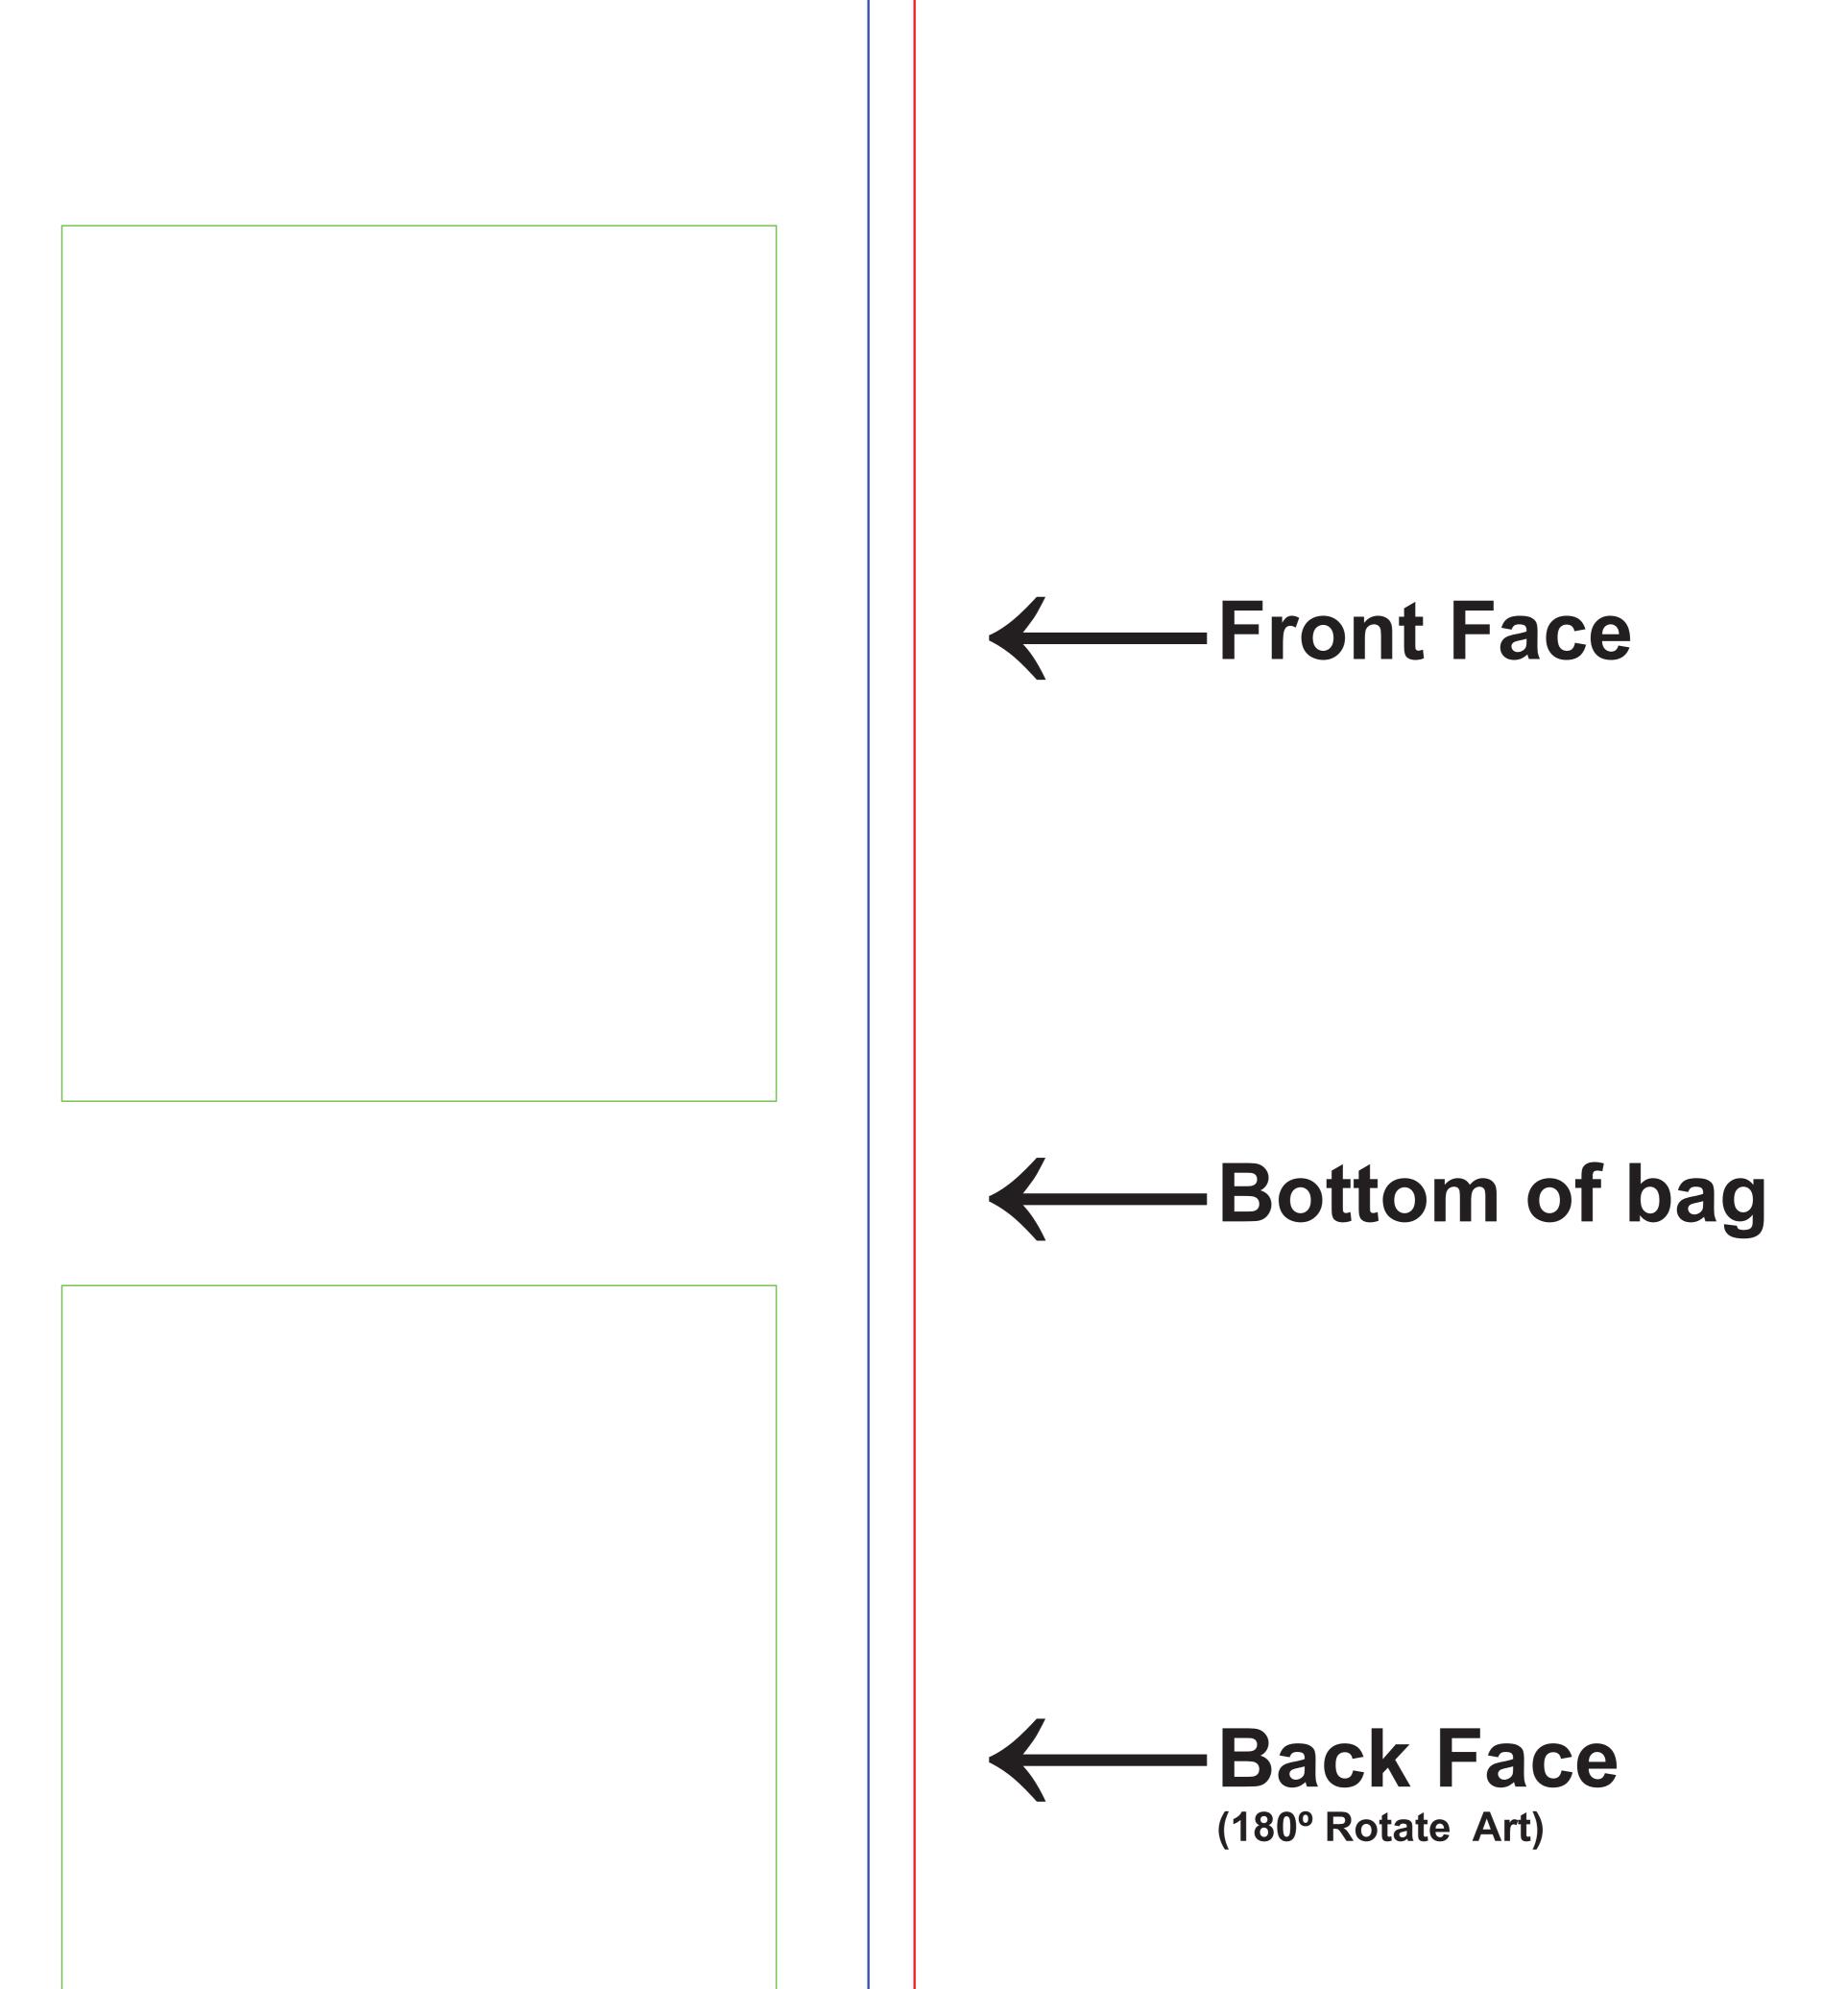

## Art Approval Form Invoice #: xx



Client: xx







Positive imprint - 8pt minimum Sample Negative imprint - 10pt minimum Sample Sample Serif & Italic Types - 12pt minimum .....

Ornate and display type faces will be printed on a case-by-case basis.

Line Weight, Positive Lines - 0.5pt minimum Line Weight, Negative Lines - 1pt minimum Registered or Trademark Symbols - 10pt minimum

Registration marks and trademarks will be enlarged to ensure minimal size when printed.

## Color & Size Variance

This PDF file is being viewed on an RGB monitor therefore there will be a variance between the color on your screen and the color of the actual finished product.

R

ТМ

- All PMS Colors are printed CMYK and are matched as close as possible.
- This proof should be used to inspect the layout, spelling, grammar, color selection and