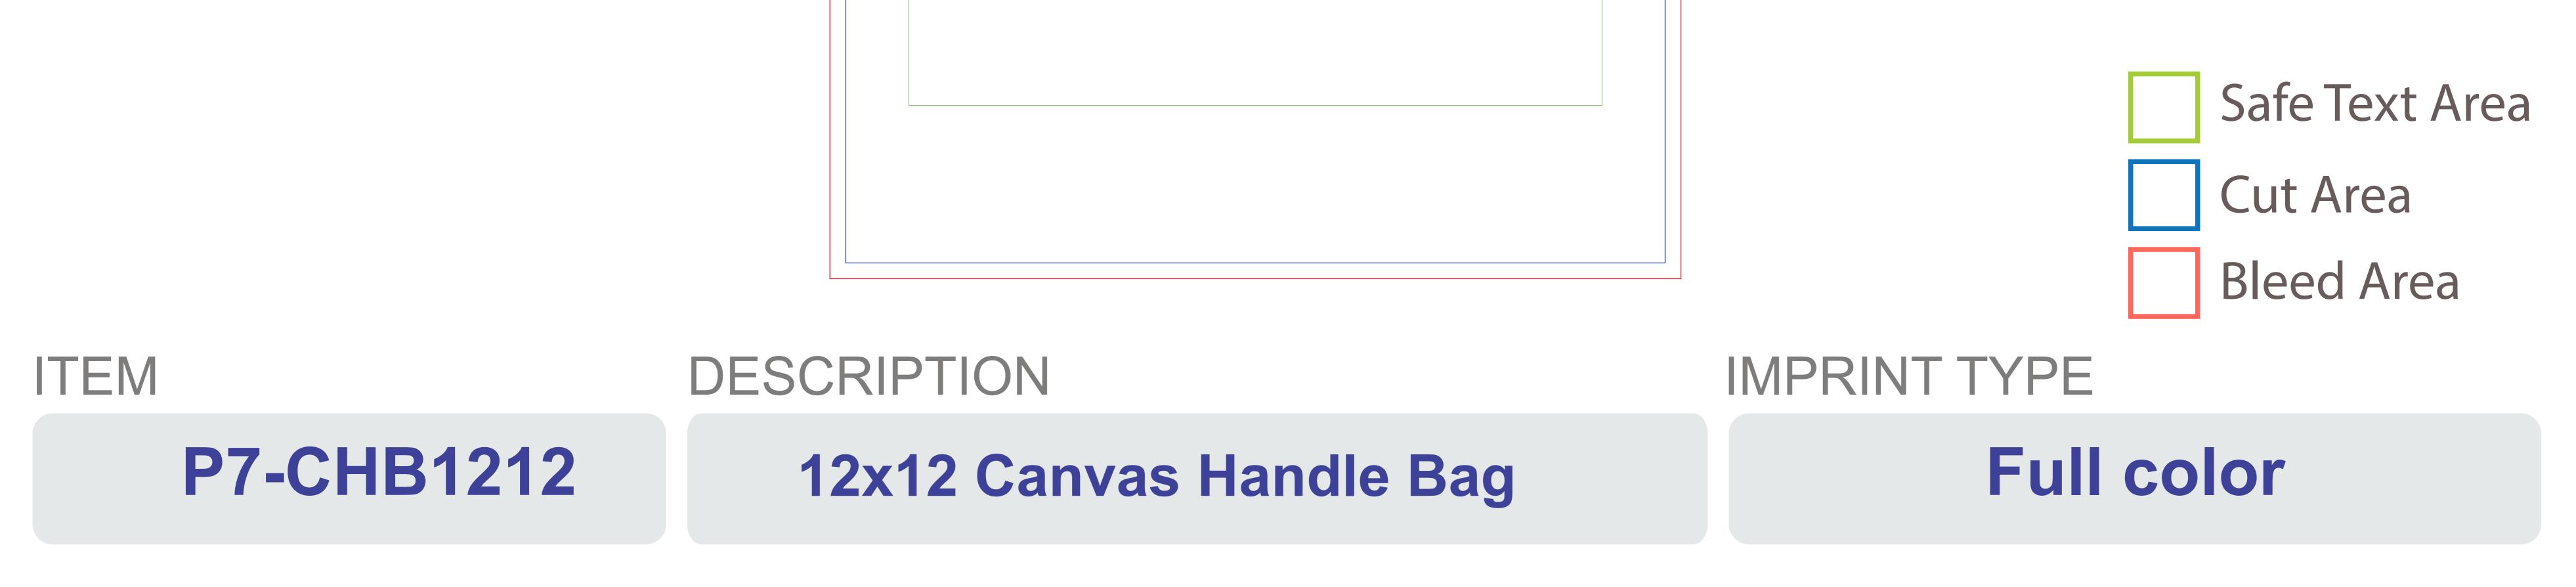

## Client: xx Art Approval Form Invoice #: xx







## Art Guidelines

Positive imprint - 8pt minimum Sample Negative imprint - 10pt minimum Sample Sample Serif & Italic Types - 12pt minimum .....

Ornate and display type faces will be printed on a case-by-case basis.

Line Weight, Positive Lines - 0.5pt minimum Line Weight, Negative Lines - 1pt minimum Registered or Trademark Symbols - 10pt minimum

Registration marks and trademarks will be enlarged to ensure minimal size when printed.

## Color & Size Variance

This PDF file is being viewed on an RGB monitor therefore there will be a variance between the color on your screen and the color of the actual finished product.

R

ТМ

- All PMS Colors are printed CMYK and are matched as close as possible.
- This proof should be used to inspect the layout, spelling, grammar, color selection and