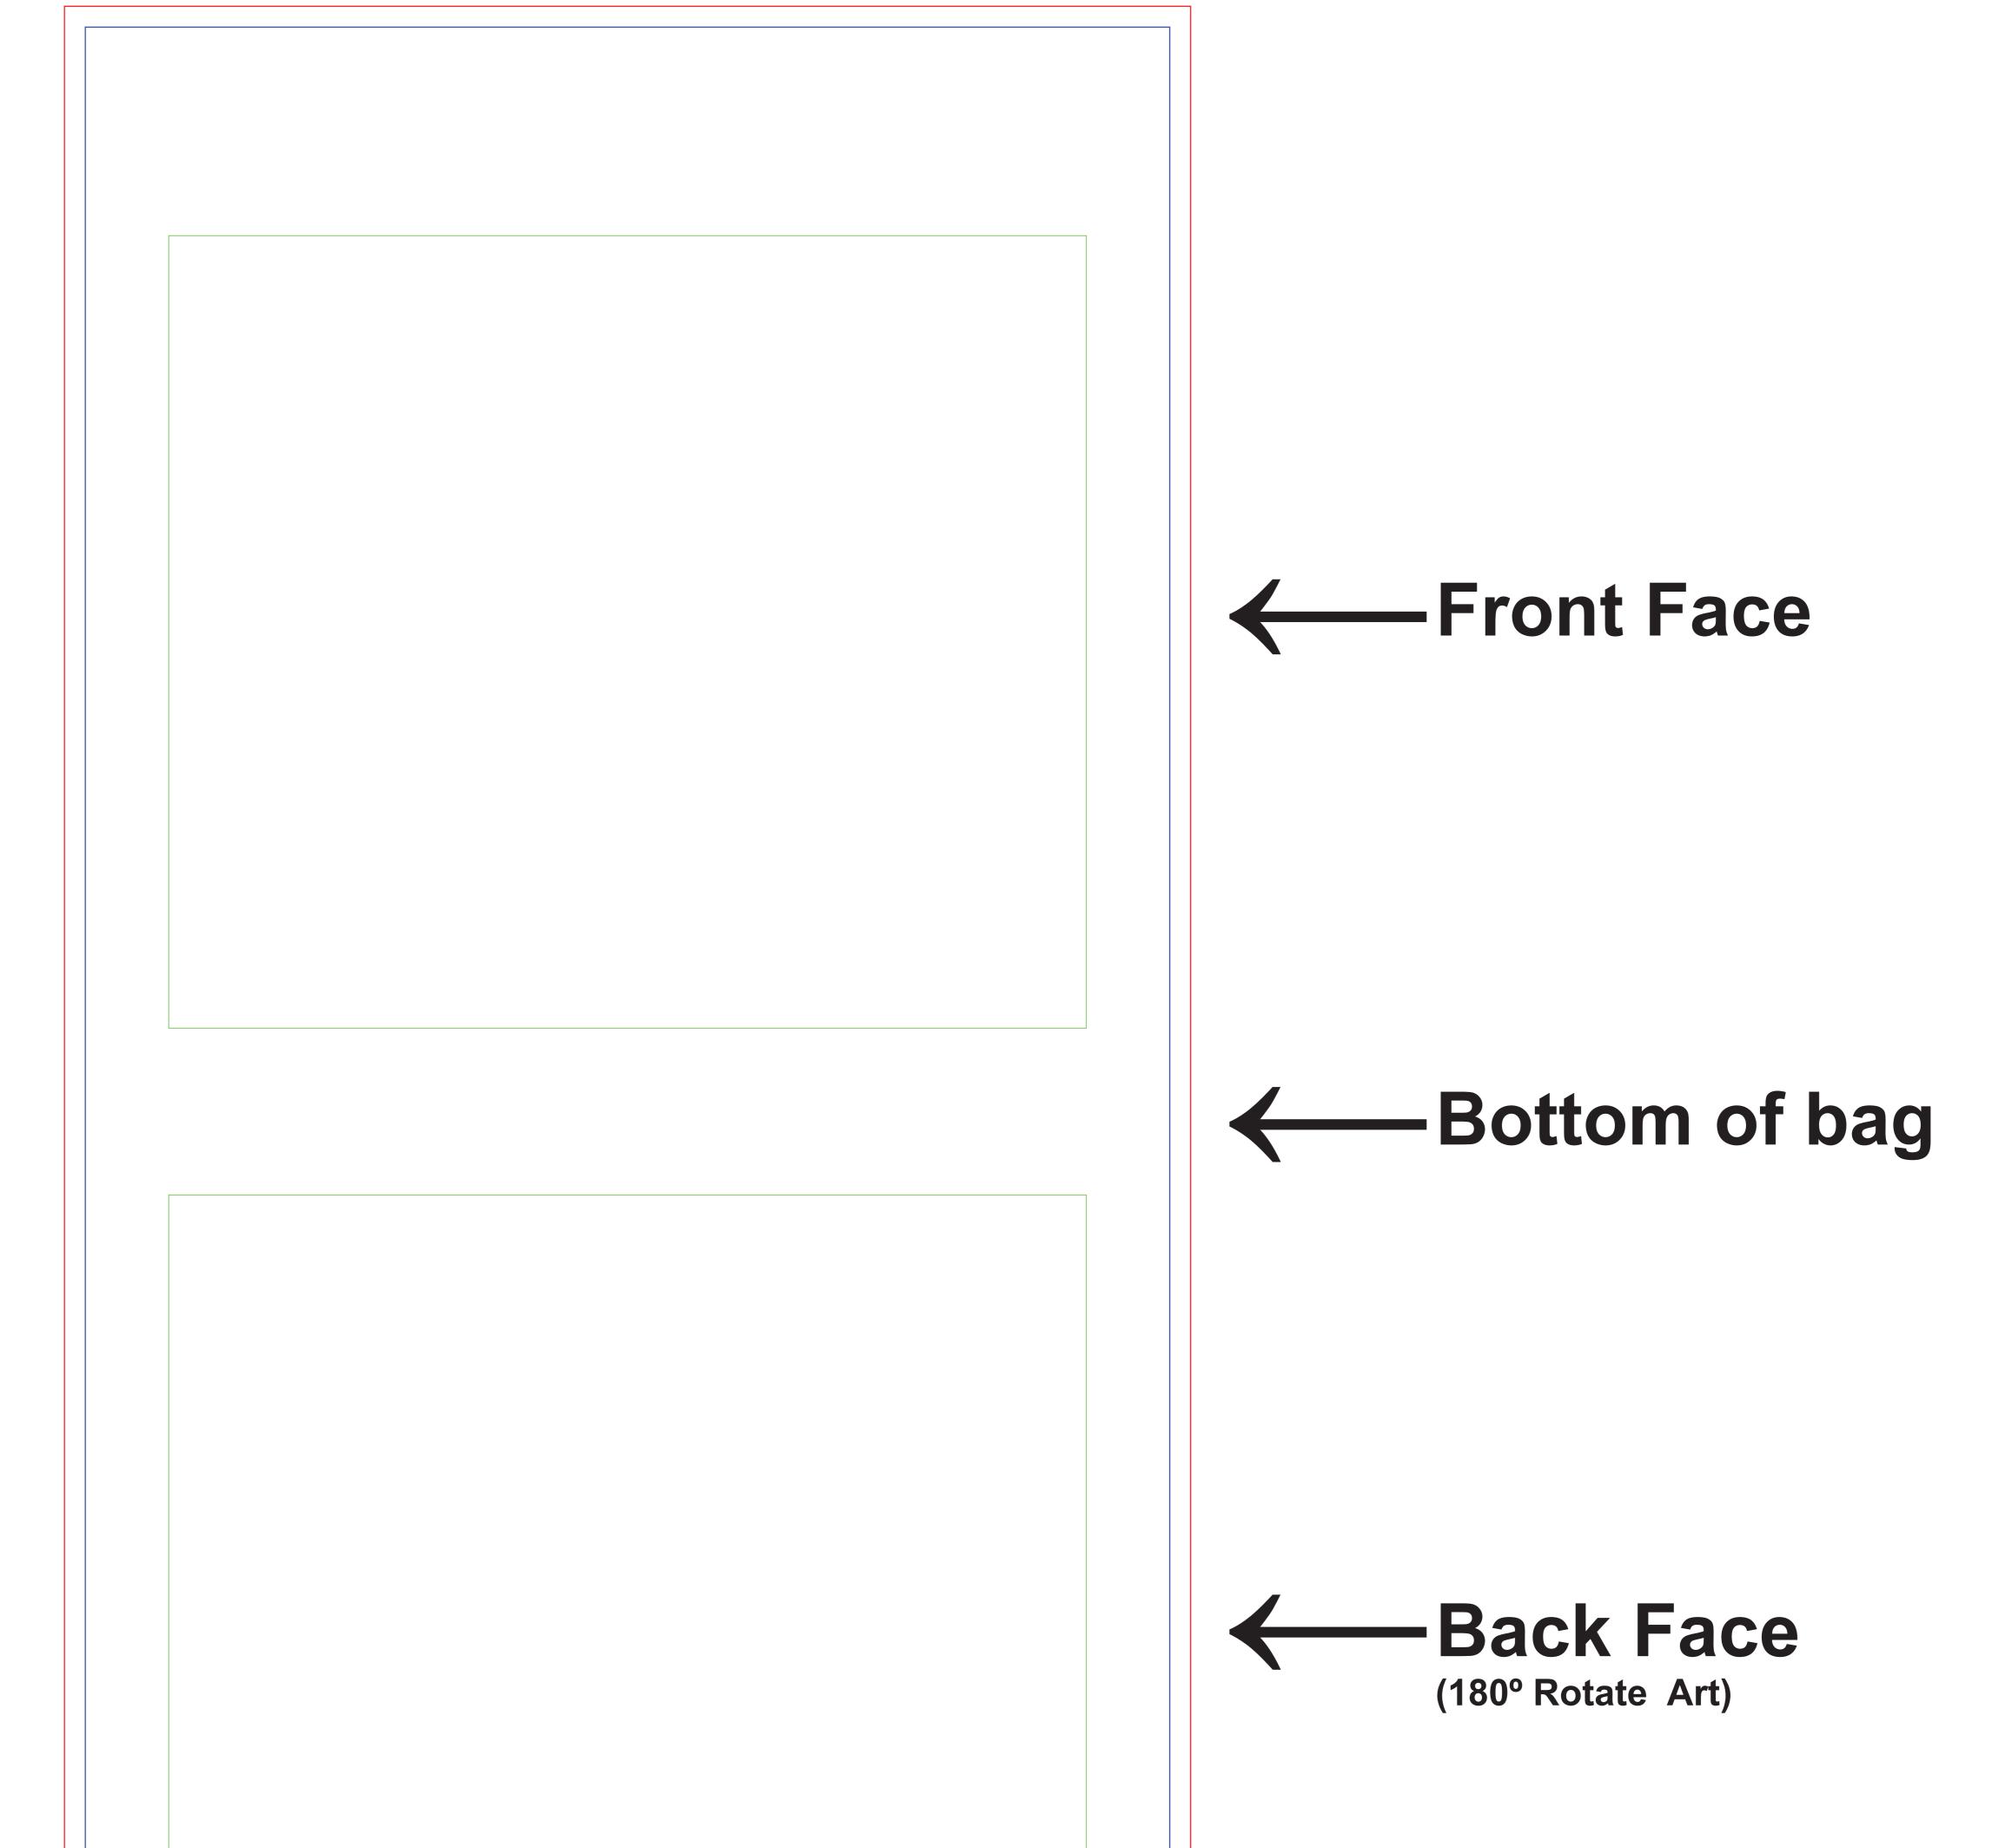

## Client: xx Art Approval Form Invoice #: xx







## Art Guidelines

Positive imprint - 8pt minimum Sample Negative imprint - 10pt minimum Sample Sample Serif & Italic Types - 12pt minimum .....

Ornate and display type faces will be printed on a case-by-case basis.

Line Weight, Positive Lines - 0.5pt minimum Line Weight, Negative Lines - 1pt minimum Registered or Trademark Symbols - 10pt minimum

Registration marks and trademarks will be enlarged to ensure minimal size when printed.

## Color & Size Variance

This PDF file is being viewed on an RGB monitor therefore there will be a variance between the color on your screen and the color of the actual finished product.

R

ТМ

- All PMS Colors are printed CMYK and are matched as close as possible.
- This proof should be used to inspect the layout, spelling, grammar, color selection