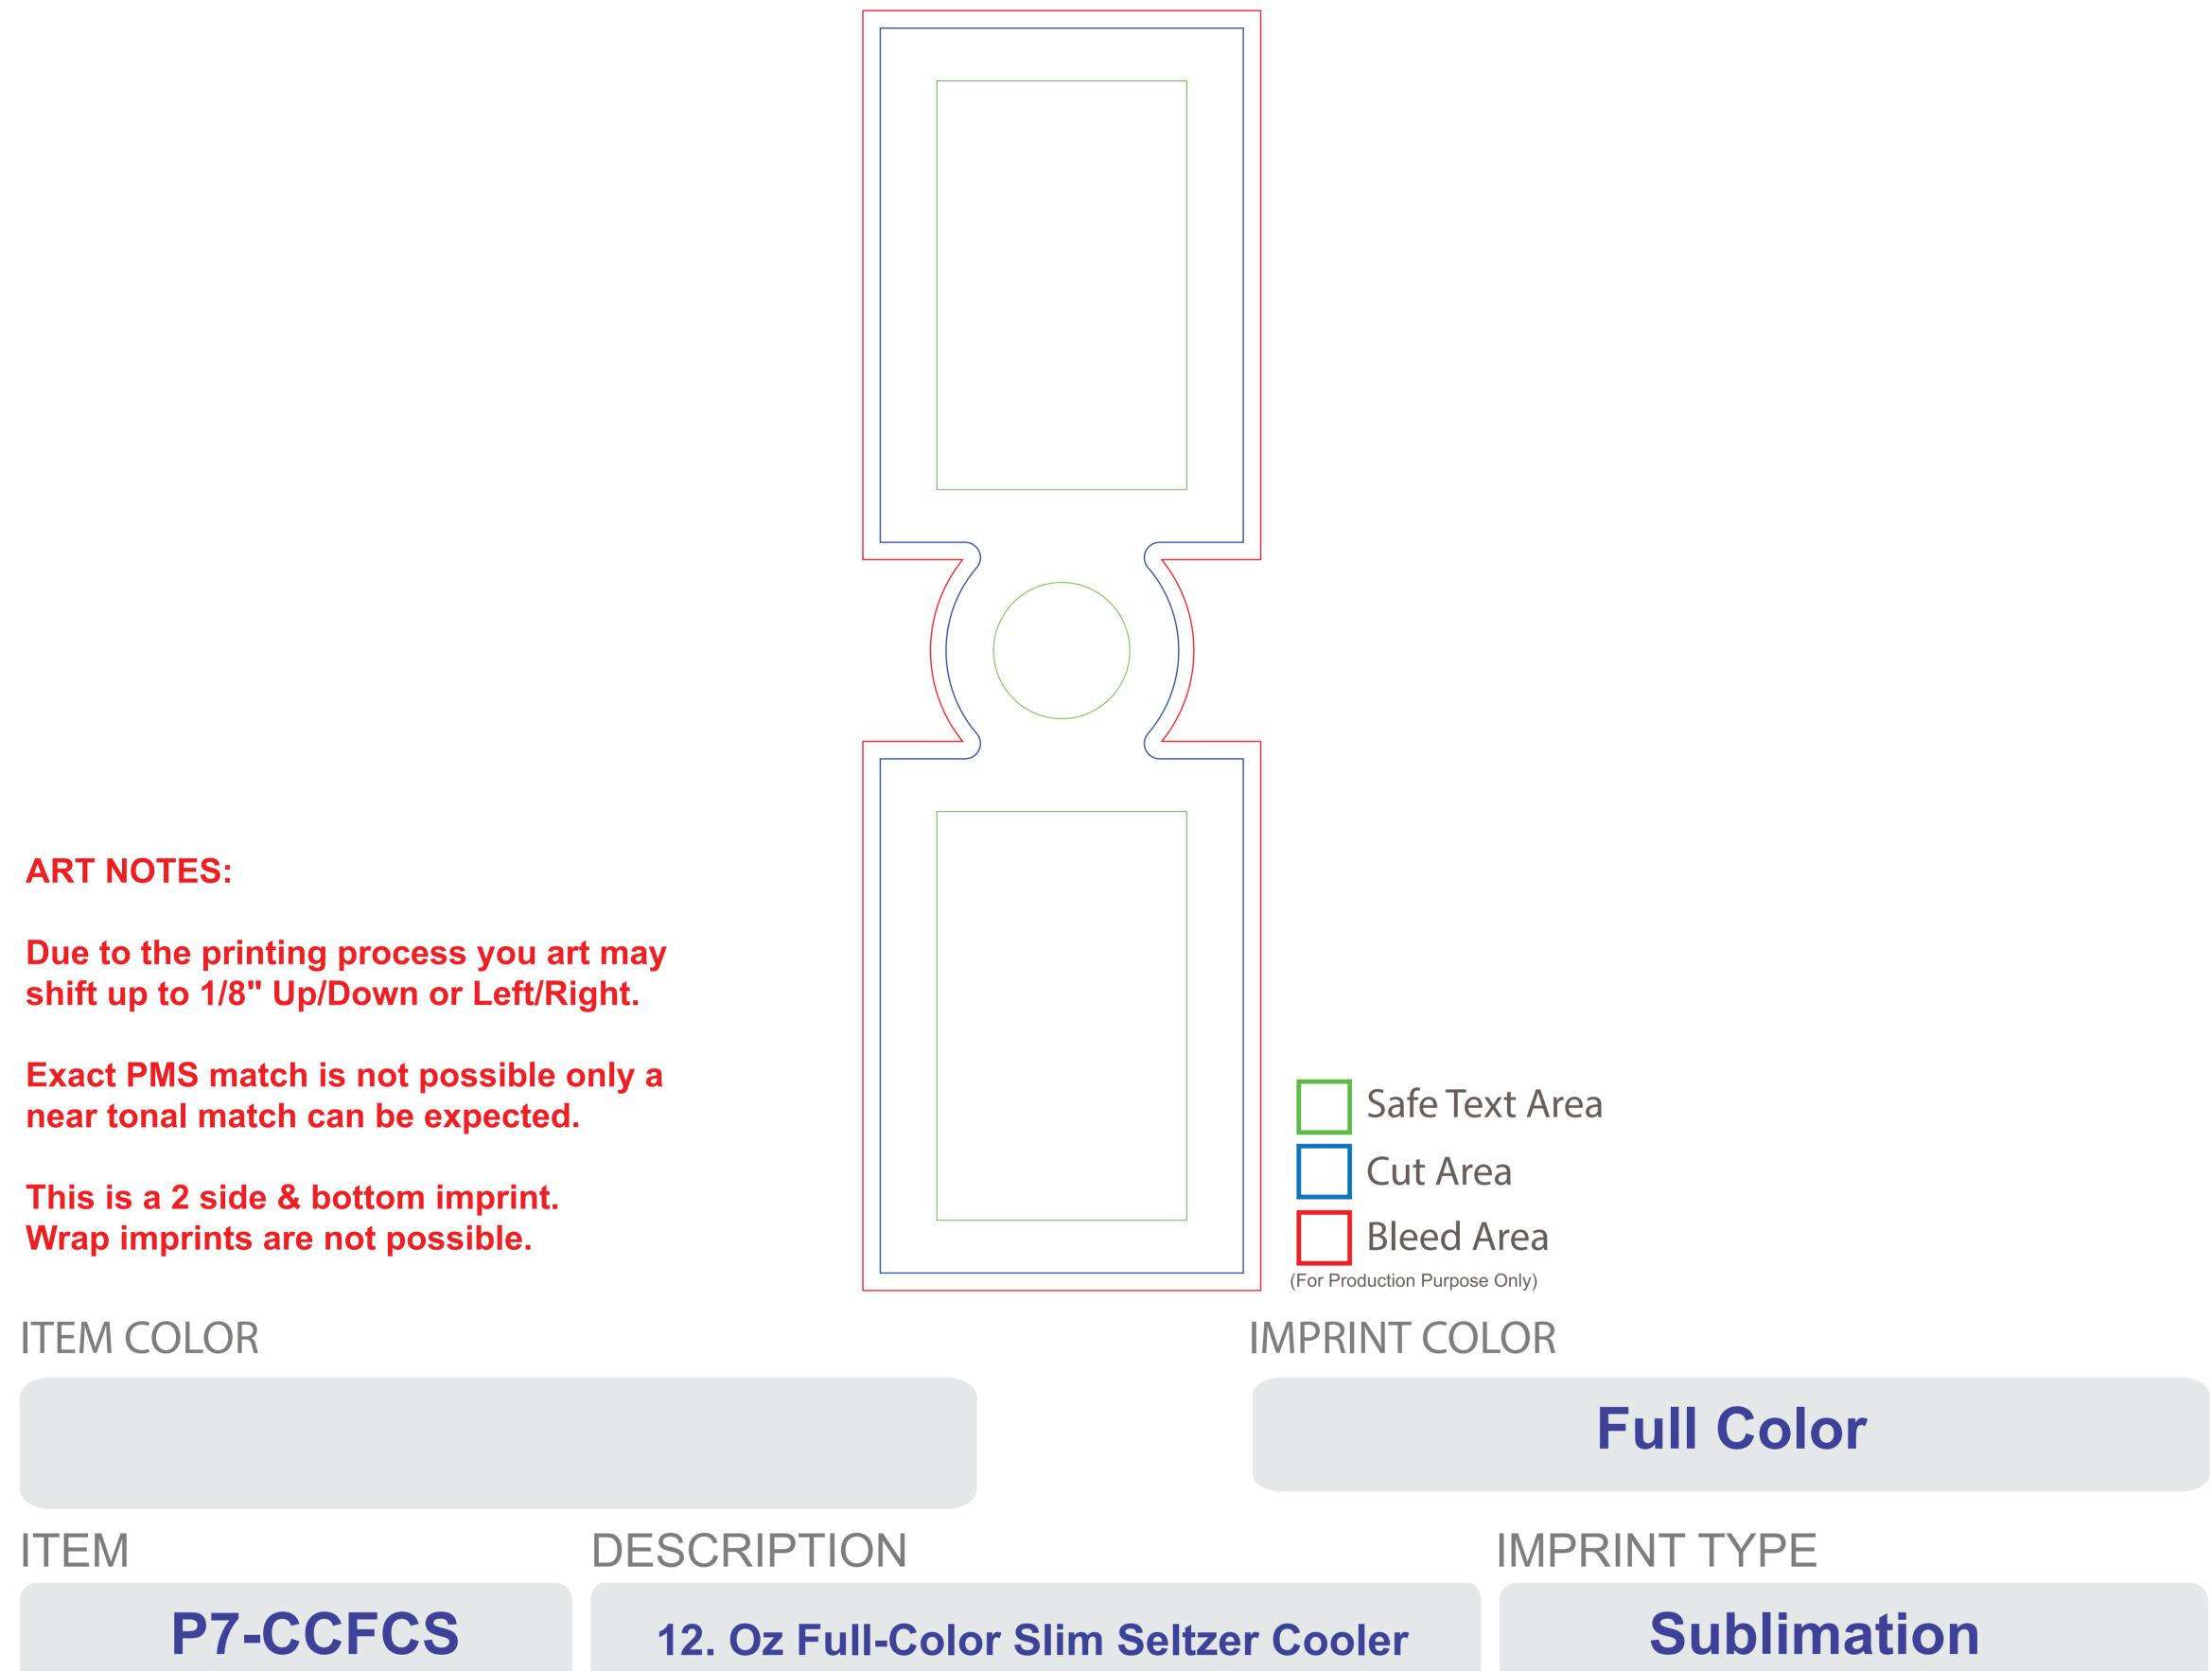

## **Art Approval Form**

Client: xx Invoice #: xx QTY: xx



## **Art Guidelines**

Positive imprint - 8pt minimum Sample Negative imprint - 10pt minimum Sample Sample Serif & Italic Types - 12pt minimum ..... Line Weight, Positive Lines - 0.5pt minimum Line Weight, Negative Lines - 1pt minimum Registered or Trademark Symbols - 10pt minimum ТΜ

Ornate and display type faces will be printed on a case-by-case basis.

Registration marks and trademarks will be enlarged to ensure minimal size when printed.

## **Color & Size** Variance

- This PDF file is being viewed on an RGB monitor therefore there will be a variance between the color on your screen and the color of the actual finished product.
- All PMS Colors are printed CMYK and are matched as close as possible.
- This proof should be used to inspect the layout, spelling, grammar, color selection