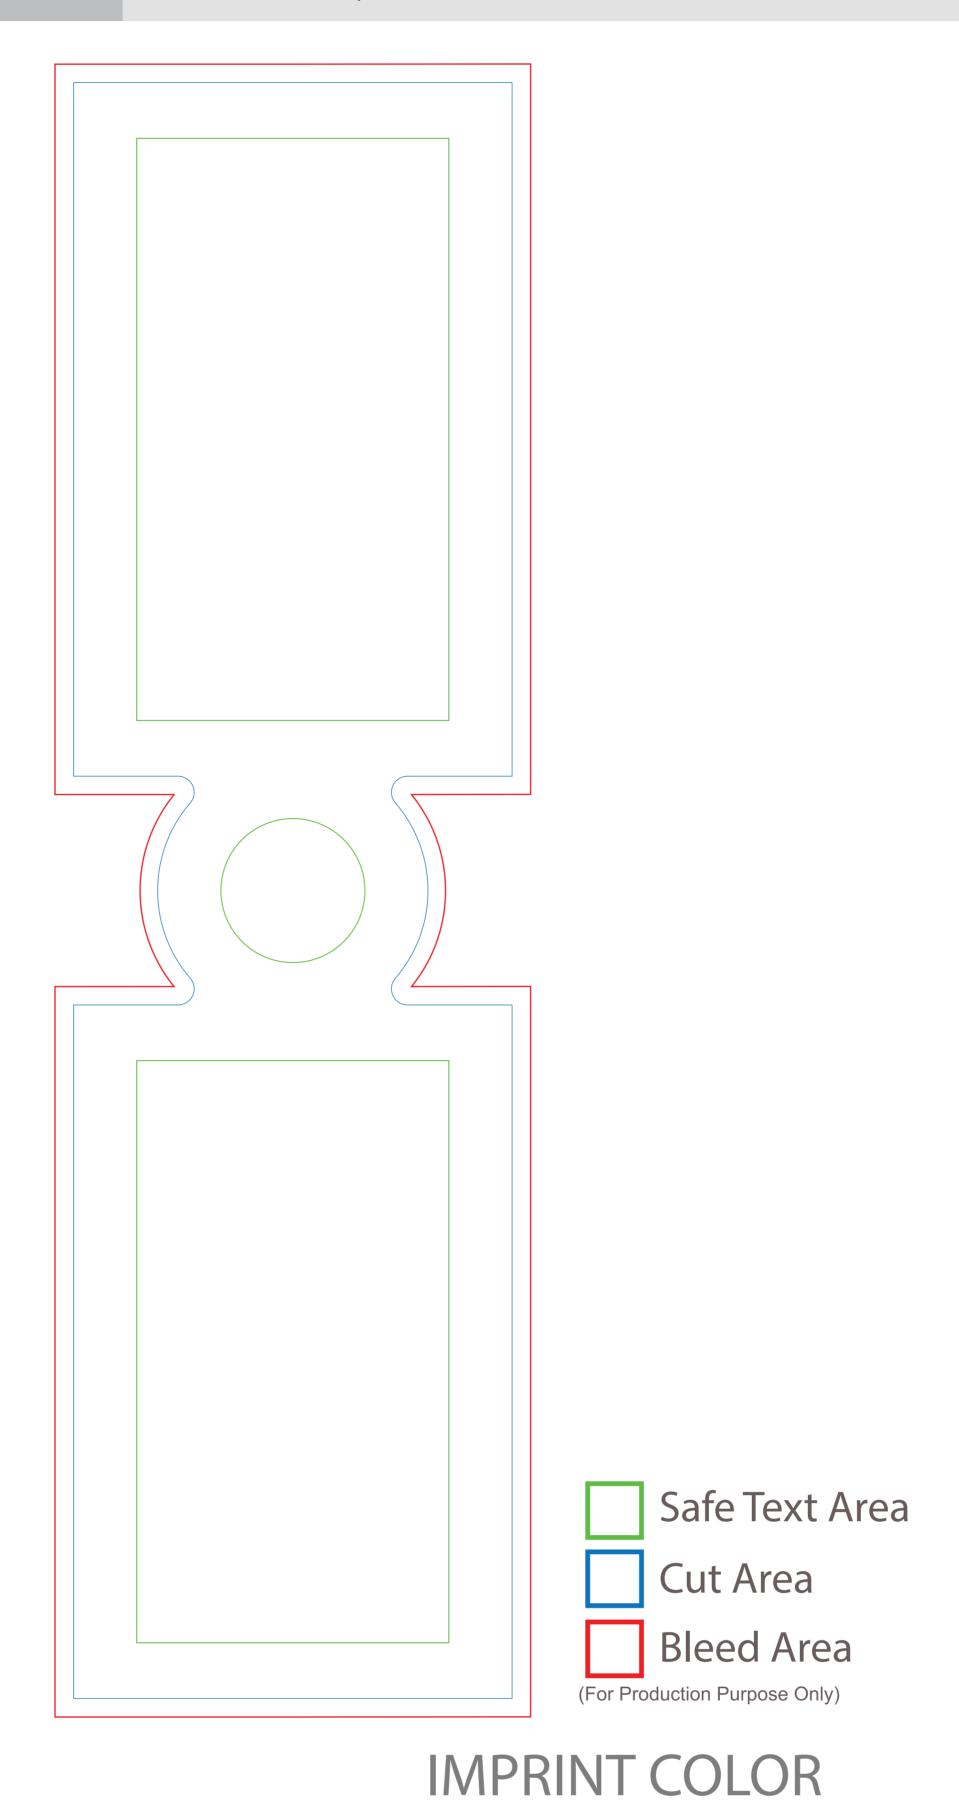

## **ART NOTES:**

Due to the printing process you art may shift up to 1/8" Up/Down or Left/Right.

Exact PMS match is not possible only a near tonal match can be expected.

This is a 2 side & bottom imprint. Wrap imprints are not possible.

ITEM COLOR

**Full Color** 

IMPRINT TYPE

ITEM

DESCRIPTION

24. Oz Full-Color Can Cooler

Sublimation

## **Art Guidelines**

P7-CCFC24

Ornate and display type faces will be printed on a case-by-case basis.

Registration marks and trademarks will be enlarged to ensure minimal size when printed.