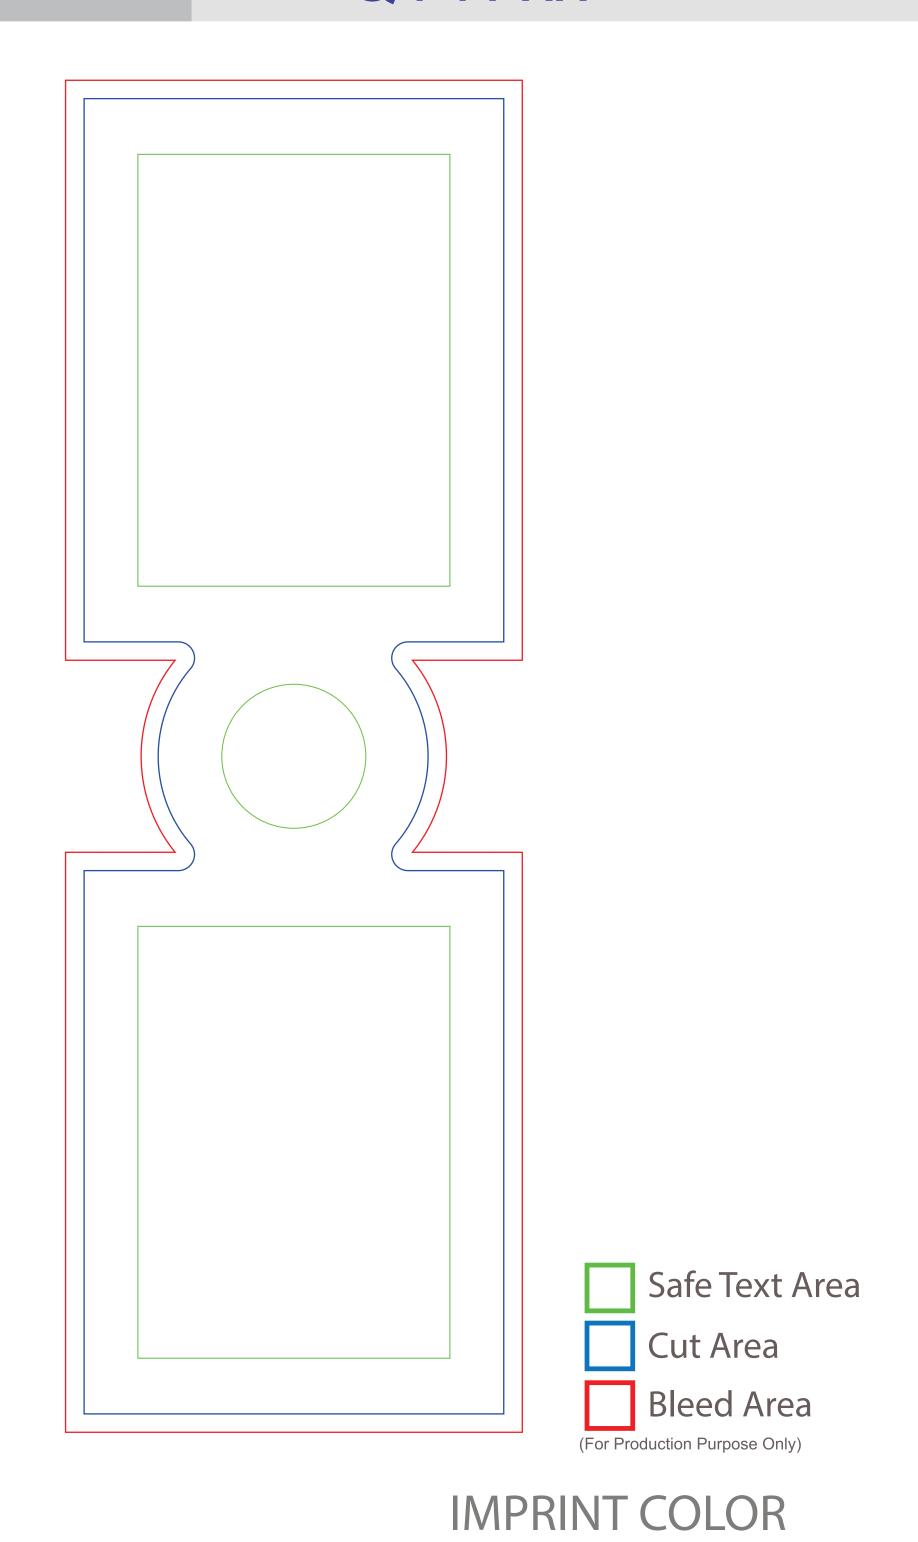

ITEM COLOR

**Full Color** 

ITEM

DESCRIPTION

IMPRINT TYPE

Sample

Sample

**P7-CCFC16** 

16. Oz Full-Color Can Cooler

Sublimation