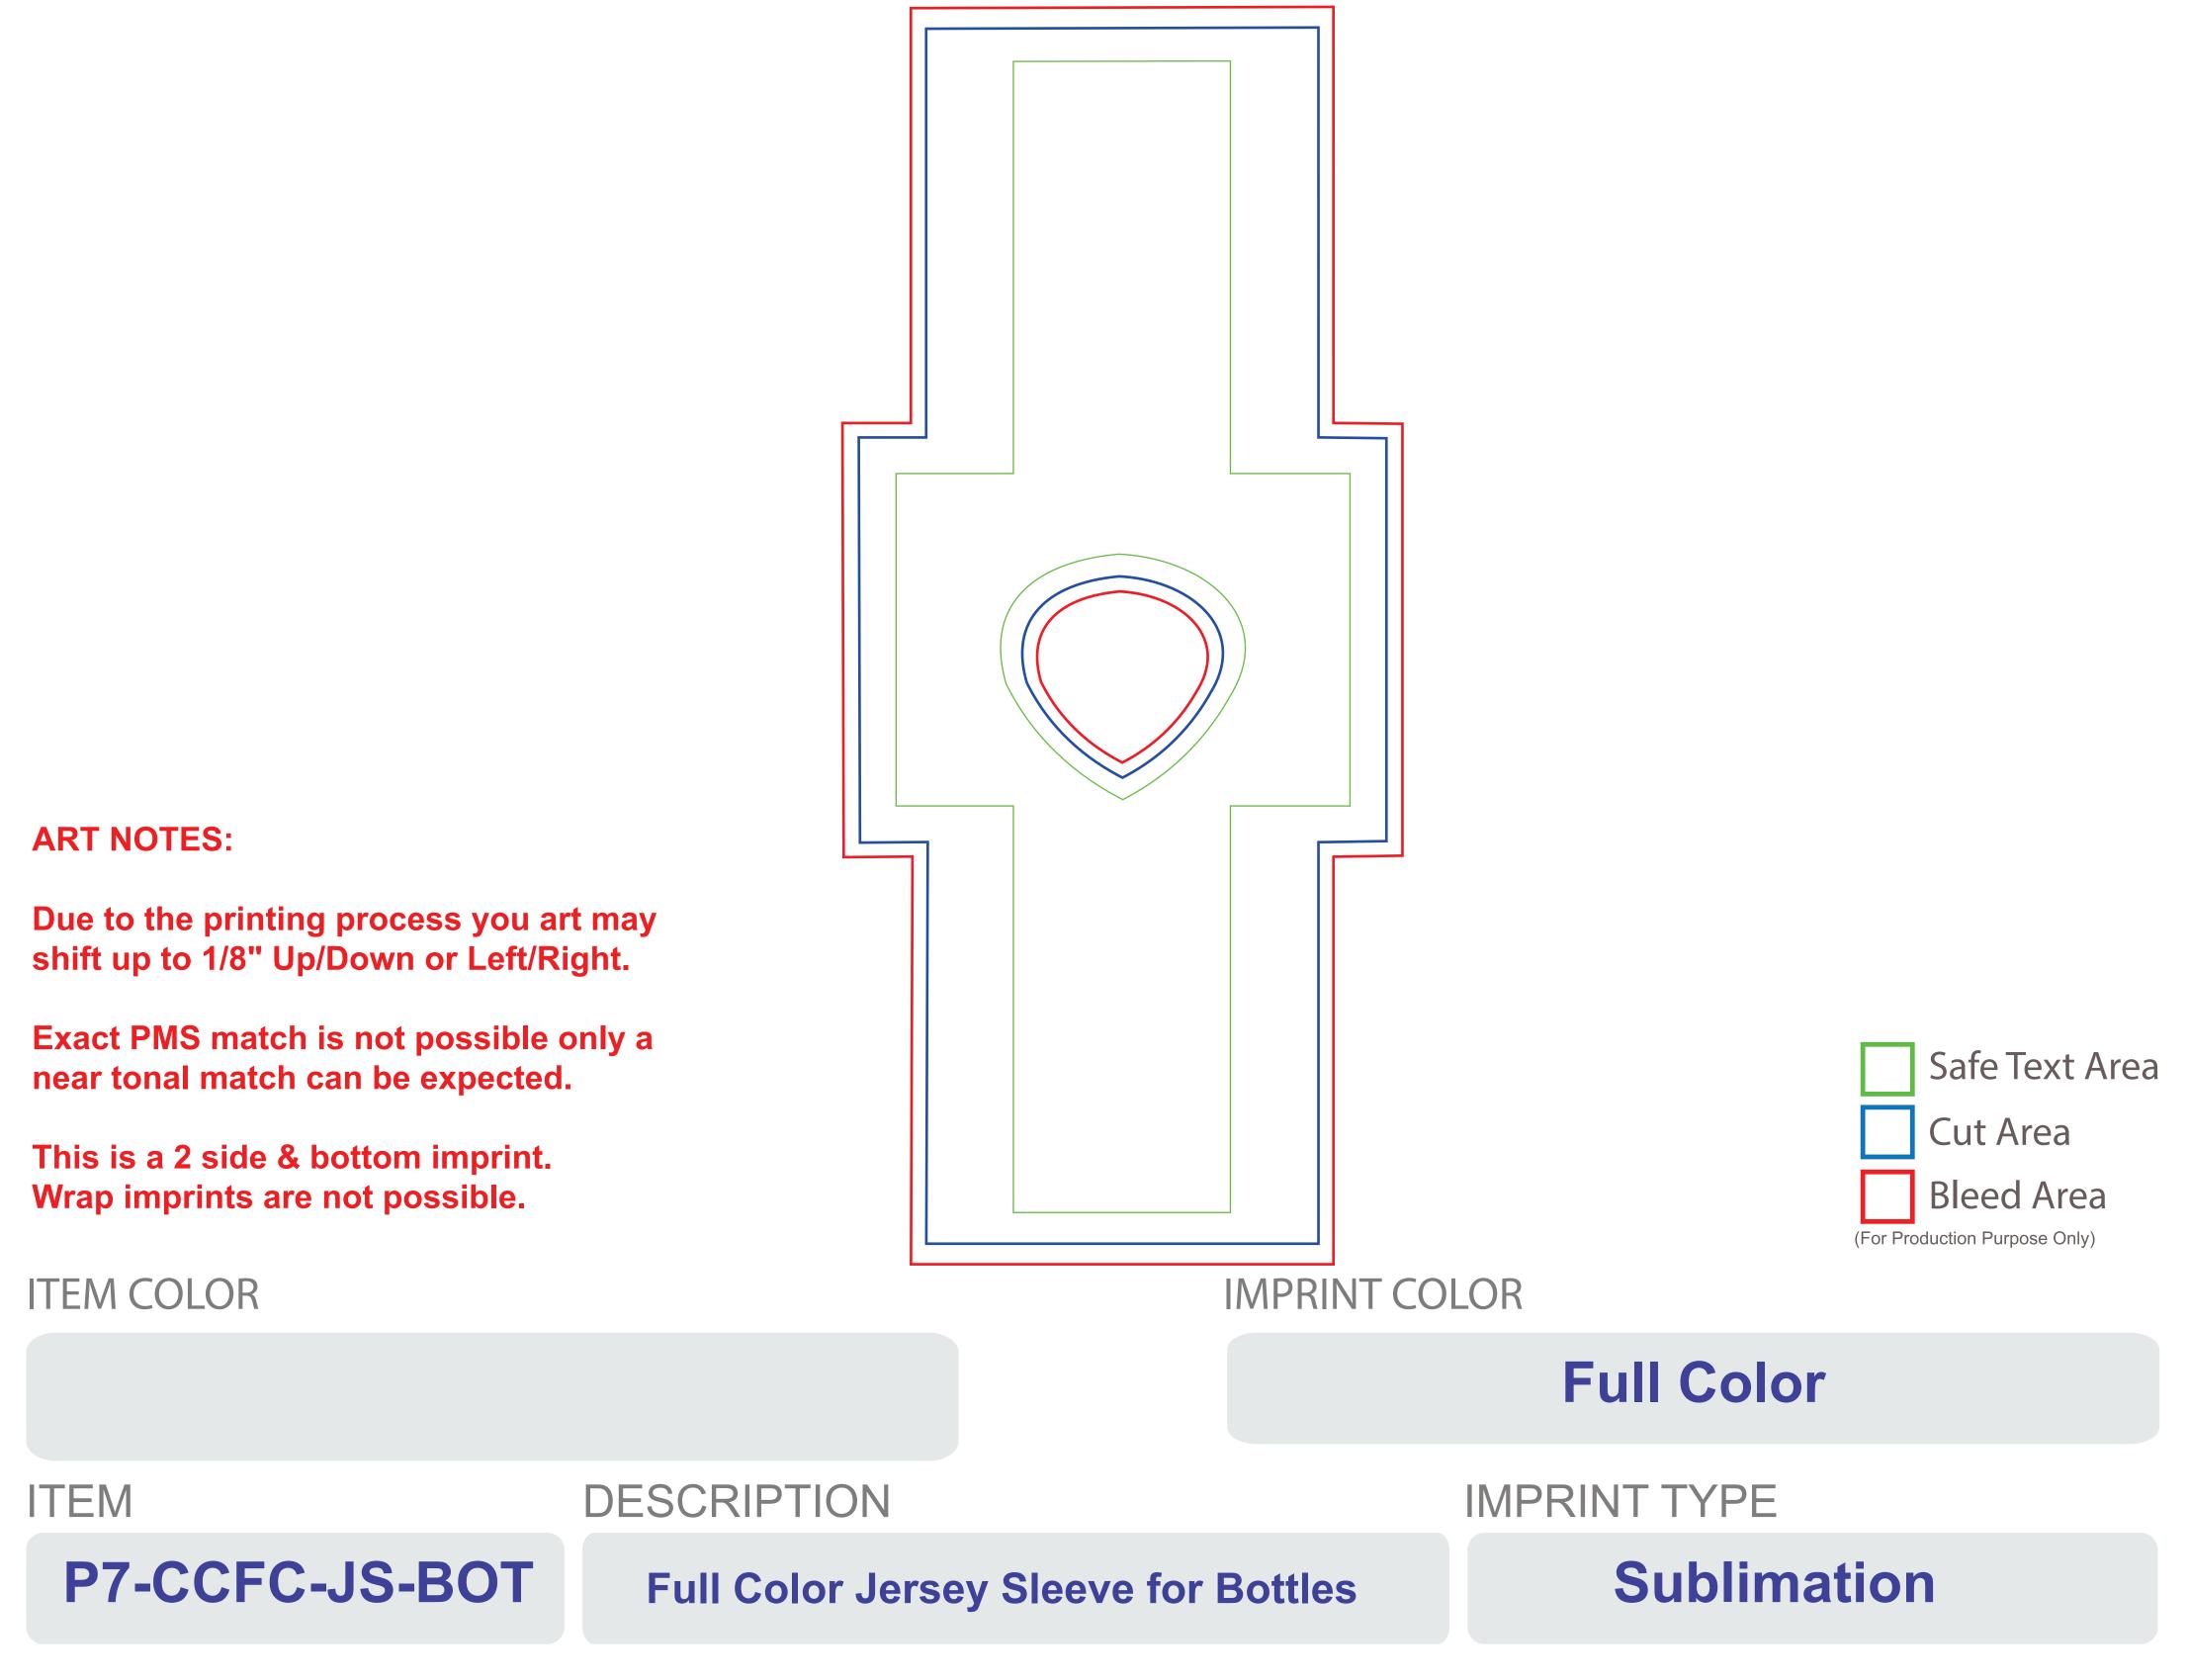

## **Art Approval Form**

Client: xx Invoice #: xx QTY: xx



## **Art Guidelines**

Positive imprint - 8pt minimum ..... Sample Negative imprint - 10pt minimum Sample Sample Serif & Italic Types - 12pt minimum ..... Line Weight, Positive Lines - 0.5pt minimum Line Weight, Negative Lines - 1pt minimum R Registered or Trademark Symbols - 10pt minimum ТМ

Ornate and display type faces will be printed on a case-by-case basis.

Registration marks and trademarks will be enlarged to ensure minimal size when printed.

**Color & Size** Variance

- This PDF file is being viewed on an RGB monitor therefore there will be a variance between the color on your screen and the color of the actual finished product.
- All PMS Colors are printed CMYK and are matched as close as possible.
- This proof should be used to inspect the layout, spelling, grammar, color sele