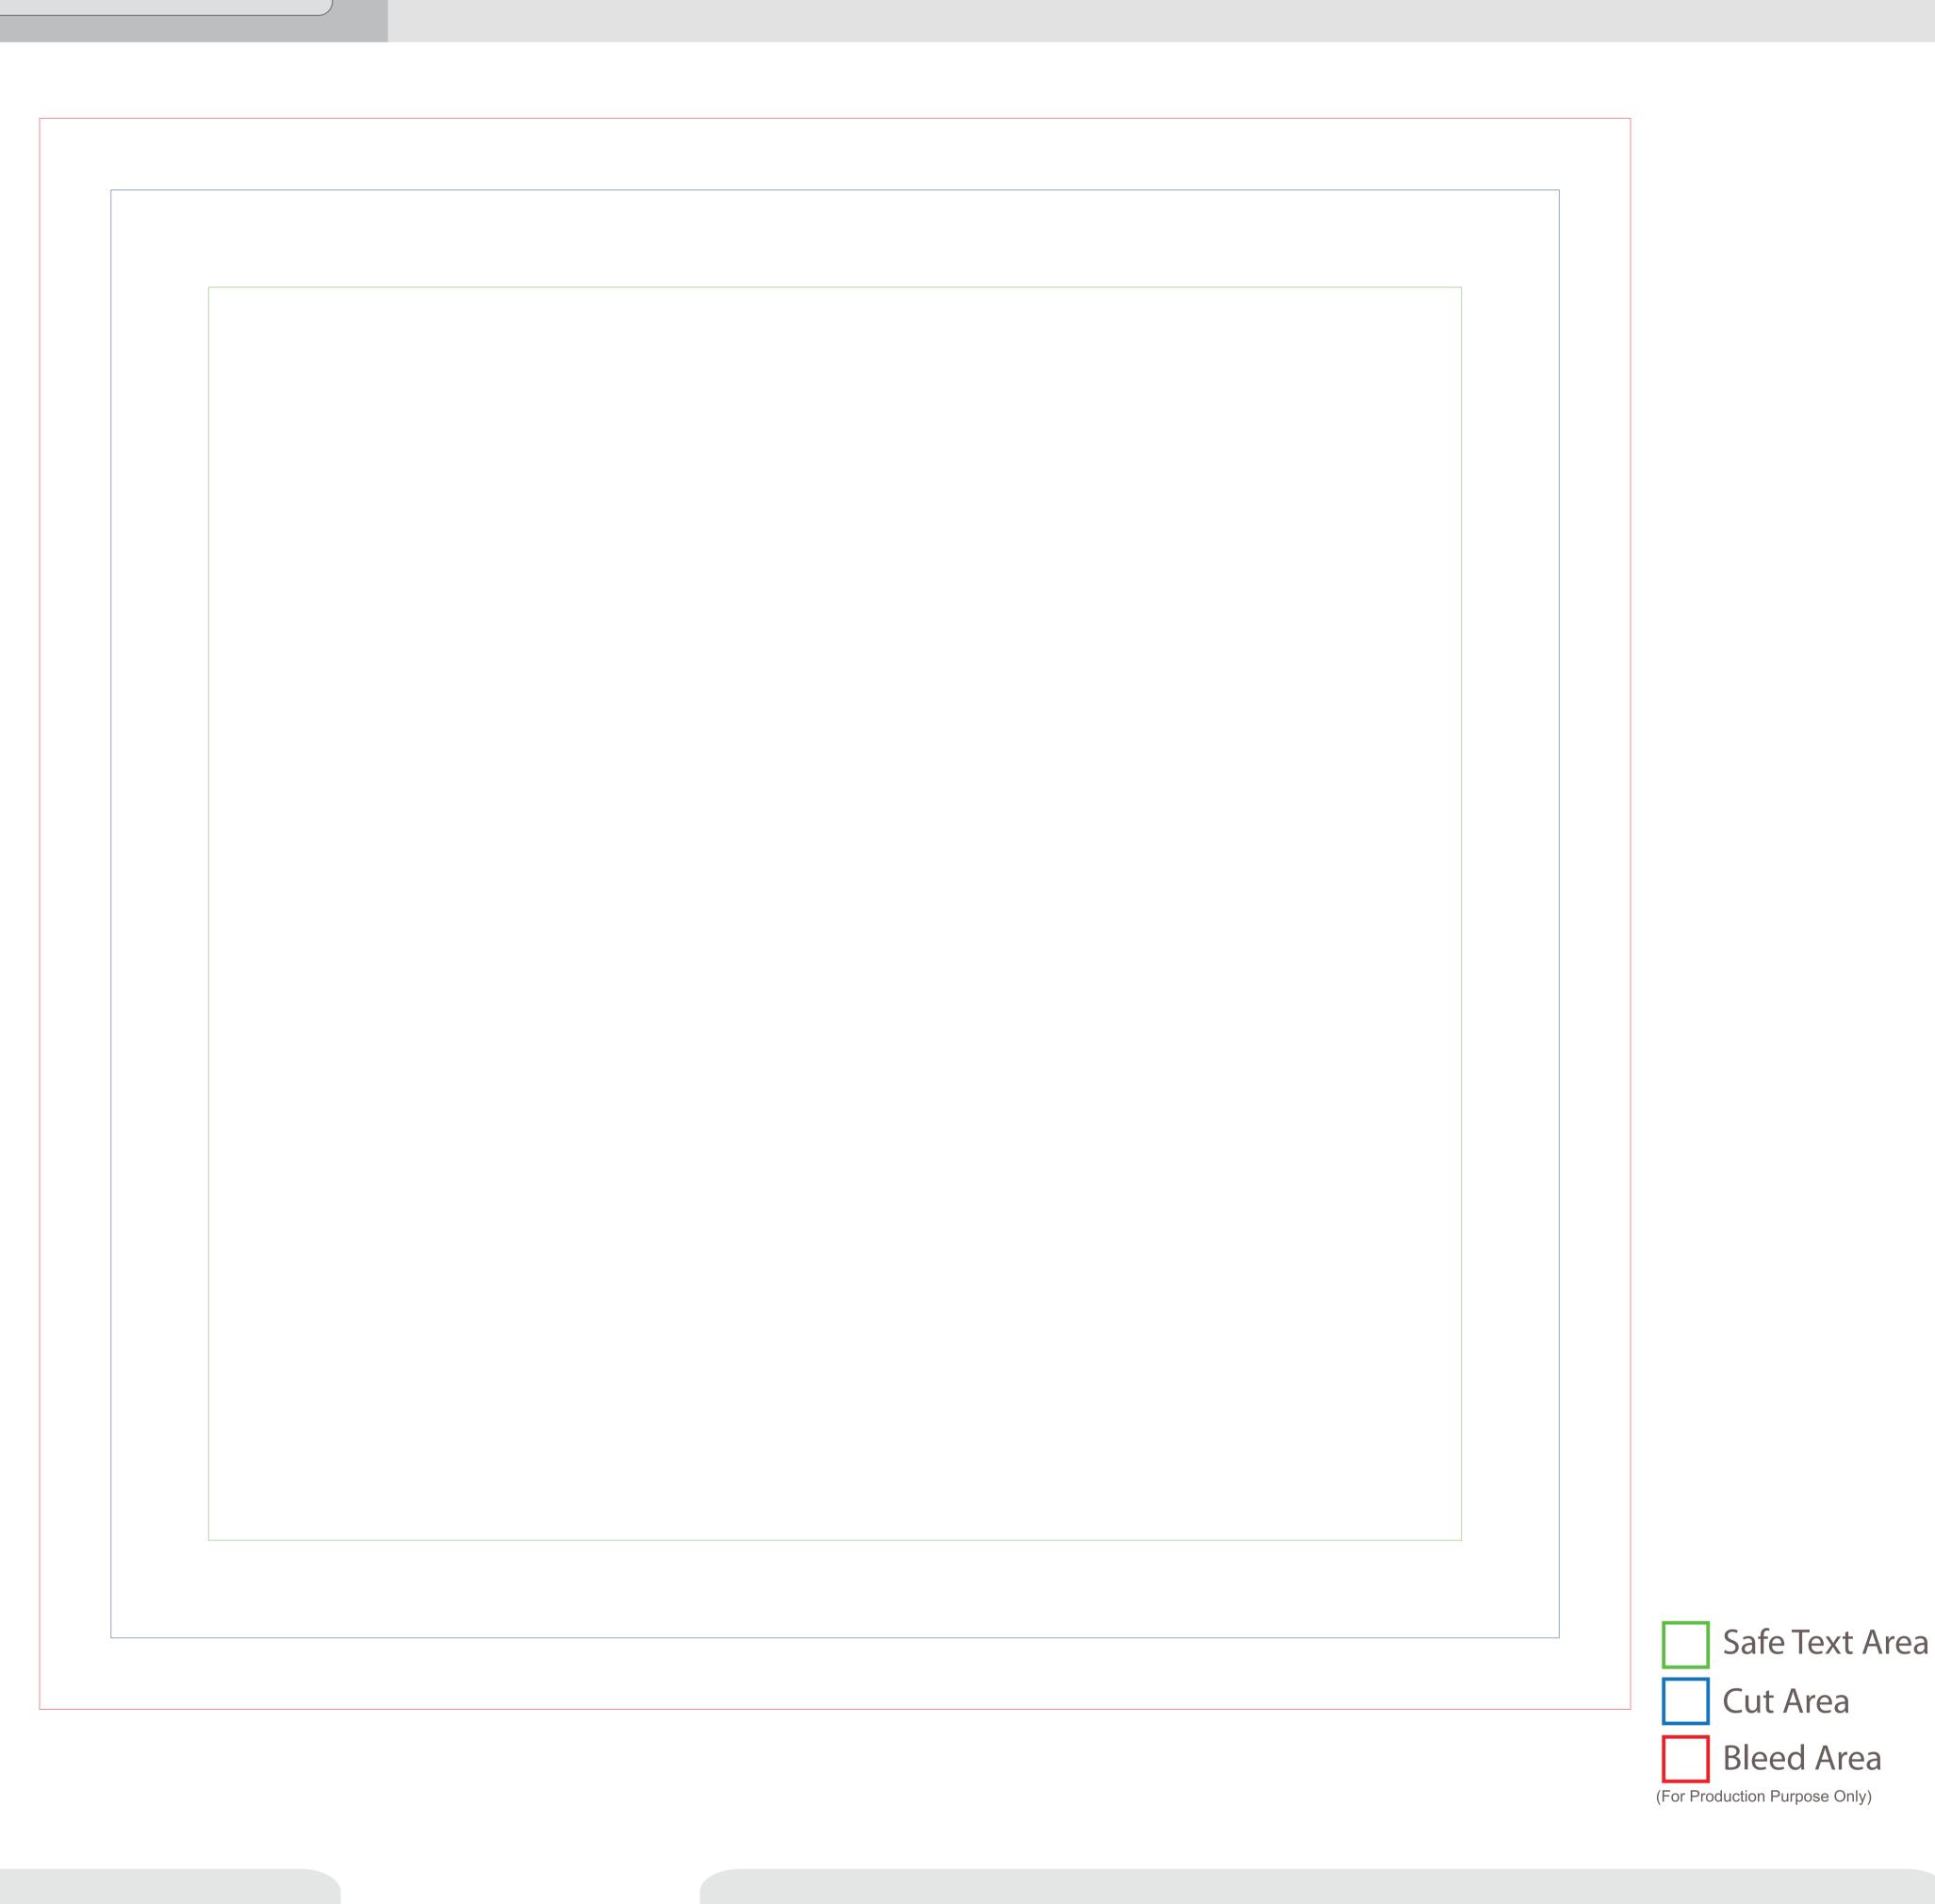

## Color & Size Variance

1" WIDE

- This PDF file is being viewed on an RGB monitor therefore there will be a variance between the color on your screen and the color of the actual finished product.
- All PMS Colors are printed CMYK and are matched as close as possible.
- This proof should be used to inspect the layout, spelling, grammar, color selection and color appearance of your order
- Colors printed on different mediums (ie: caps/leash and label) will not be an exact match.
- This proof is not an exact match of the finished product color or quality of the printed piece.