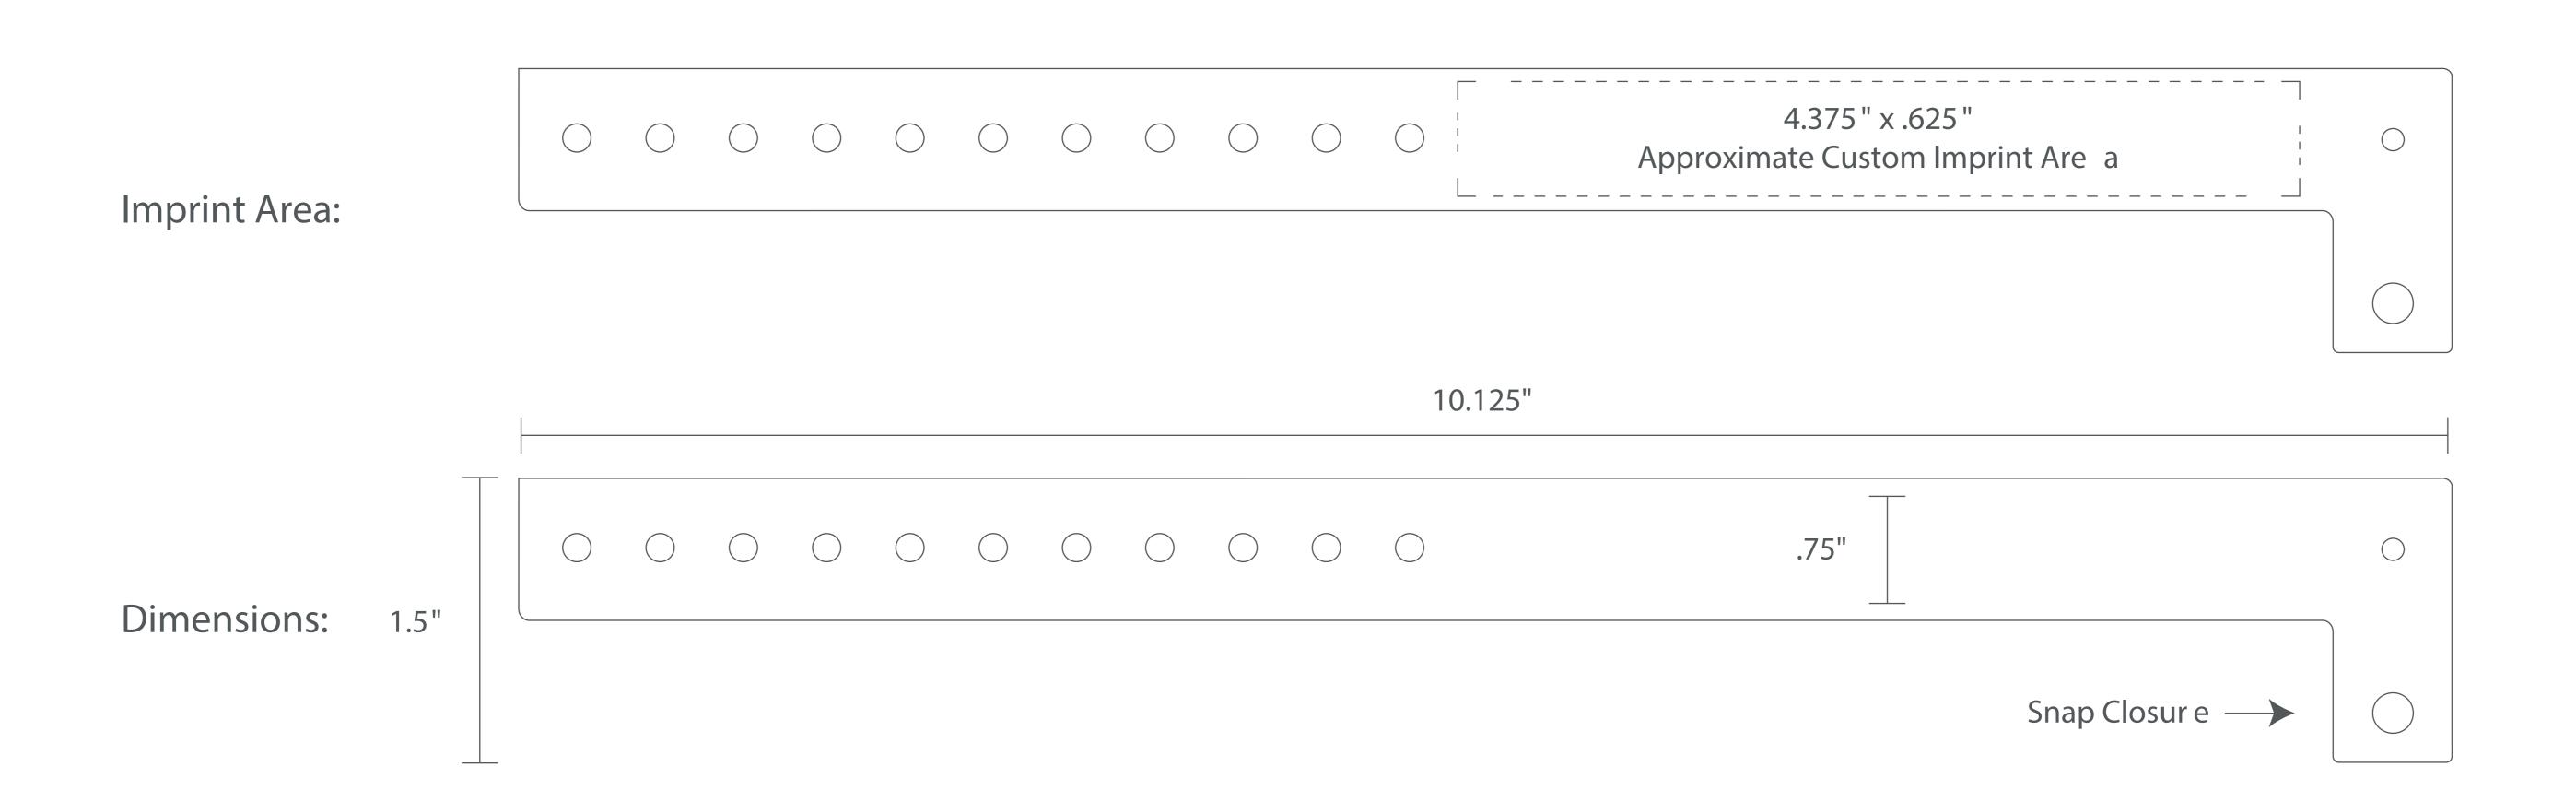

## 1 Color Imprint

ITEM

DESCRIPTION

IMPRINT TYPE

P13-VB-00

Vinyl Wristband

Screen Print