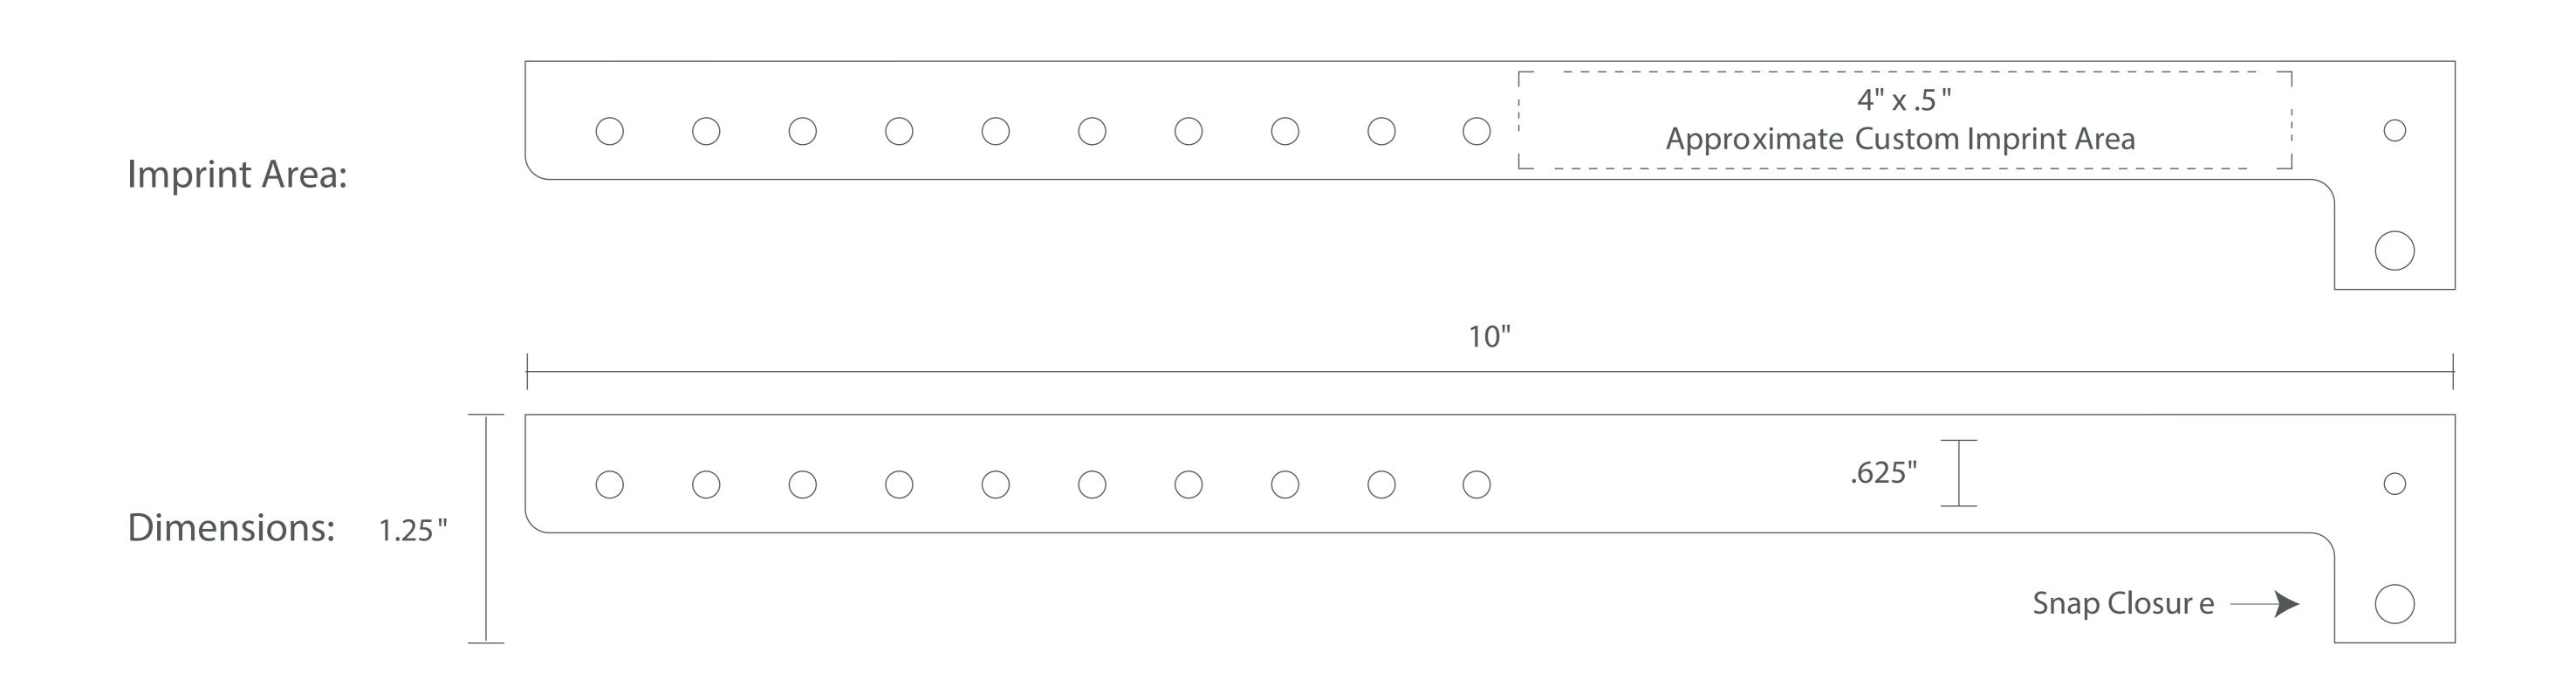

## 1 Color Imprint

ITEM

DESCRIPTION

IMPRINT TYPE

P13-CUSTPLS

**Custom Plastic Wristband** 

Screen Print

## Color & Size Variance

1" WIDE

- This PDF file is being viewed on an RGB monitor therefore there will be a variance between the color on your screen and the color of the actual finished product.
- All PMS Colors are printed CMYK and are matched as close as possible.
- This proof should be used to inspect the layout, spelling, grammar, color selection and color appearance of your order
- Colors printed on different mediums (ie: caps/leash and label) will not be an exact match.
- This proof is not an exact match of the finished product color or quality of the printed piece.