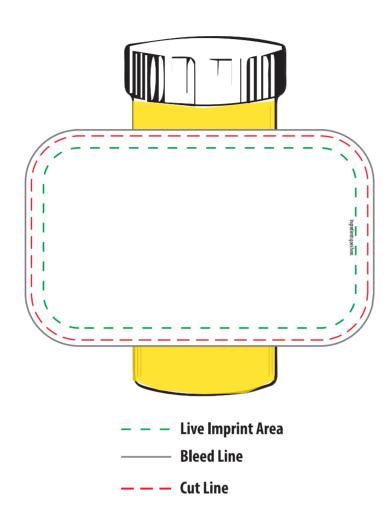

## Imprint Size 3 1/2" W x 2 1/4" H

ITEM COLOR **IMPRINT COLOR** 

XXXX

XXXX

AA-ZWI88-LTW05

ITEM

DESCRIPTION

**IMPRINT TYPE** 

Pill Bottle (Small) - Empty

**Full Color** 