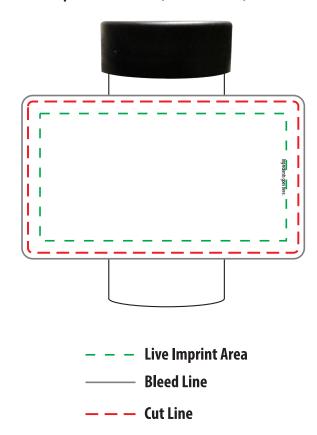

## Please be advised!

New Label Size 2.815 x 1.61"

Imprint Size 2 3/4" W x 1 1/2" H

ITEM COLOR **IMPRINT COLOR** 

XXXX

XXXX

ITEM

**DESCRIPTION** 

**IMPRINT TYPE** 

AA-ZNW08F-YLK-OV0Z

**Gourmet Plastic Tube (Small)** with Red Hots, Jelly Beans, Gum

**Full Color** 