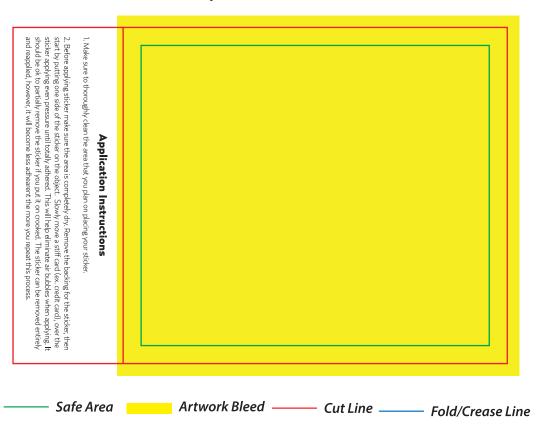

## **Art Approval Form**

Client: XXXX Invoice #: XXX

Imprint Size: 3.625" W x 3.125" H



ITEM COLOR **IMPRINT COLOR** 

XXXX

**ITEM DESCRIPTION IMPRINT TYPE** 

AA-Z0PJRLY-ZXBAC

XXXX

**Square-Shaped Sticker** 

Four color process

## **Art Guidelines**

Positive Imprint – 6 pt Minimum.....

Negative Imprint – 8 pt Minimum.....

Sample

Sample

Ornate and display type faces will be printed on a case-by-case basis.

Serif & Italic Types – 10 pt Minimum..... Line Weight, Positive Lines – .5 pt Minimum

Sample Sample

Registration marks and trademarks will be enlarged to ensure minimal size when printed.

Line Weight, Negative Lines - .75 pt Minimum

Registered or Trademark Symbols - 8 pt Width Minimum

## Color & Size Variance

All PMS colors are printed in RGB and only near tonal value can be achieved

- This PDF file is being viewed on an RGB monitor therefore there will b