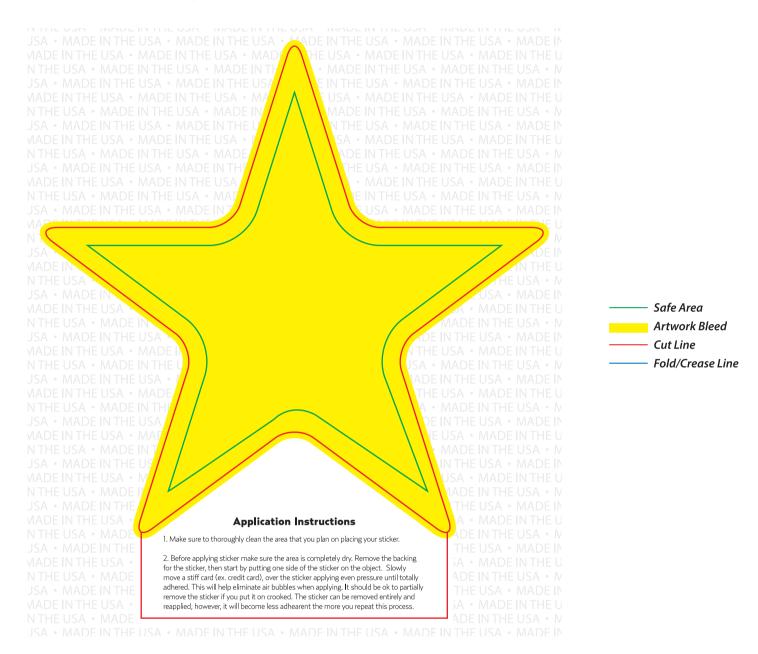

## Imprint Size: 4.3087" W x 4.1522" H

**Art Guidelines** 

Registered or Trademark Symbols – 8 pt Width Minimum

Ornate and display type faces will be printed on a case-by-case basis.

Registration marks and trademarks will be enlarged to ensure minimal size when printed.