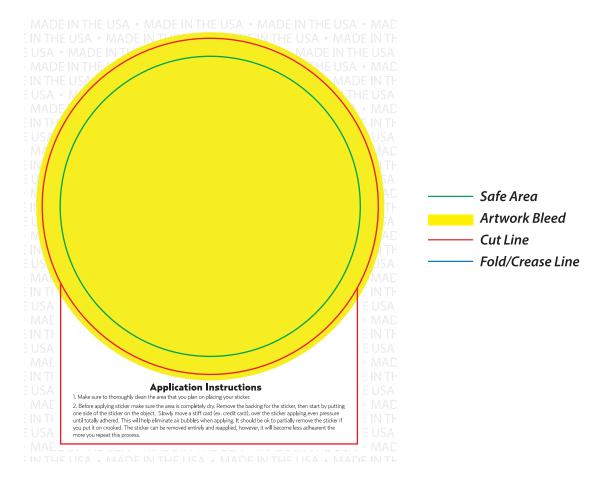

## **Art Approval Form**

Client: XXXX Invoice #: XXX

## Imprint Size: 3.125" W x 3.125" H



ITEM COLOR **IMPRINT COLOR** 

XXXX

XXXX

**ITEM** 

**DESCRIPTION** 

**IMPRINT TYPE** 

AA-Z0PJRLY-YUKAC

**Round-Shaped Sticker** 

Four color process

## **Art Guidelines**

Positive Imprint – 6 pt Minimum..... Negative Imprint – 8 pt Minimum.....

Sample Sample Sample Sample

Ornate and display type faces will be printed on a case-by-case

Serif & Italic Types – 10 pt Minimum..... Line Weight, Positive Lines – .5 pt Minimum

basis.

Line Weight, Negative Lines - .75 pt Minimum

Registered or Trademark Symbols – 8 pt Width Minimum

Registration marks and trademarks will be enlarged to ensure minimal size when printed.

## Color & Size Variance

All PMS colors are printed in RGB and only near tonal value can be achieved

- This PDF file is being viewed on an RGB monitor therefore the