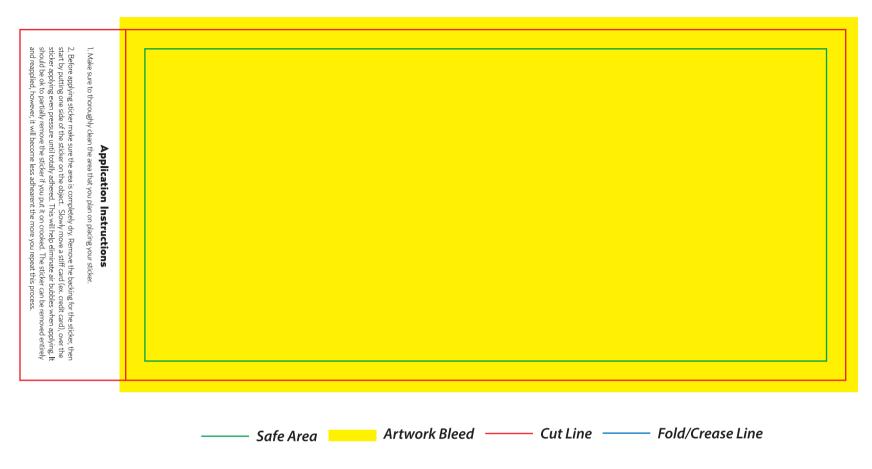

## **Art Approval Form**

Client: XXXX
Invoice #: XXX

Imprint Size: 7.1" W x 3.25" H



ITEM COLOR

XXXX

ITEM DESCRIPTION

IMPRINT COLOR

XXXXX

IMPRINT COLOR

XXXXX

IMPRINT COLOR

XXXXX

IMPRINT TYPE

AA-Z0PJRLY-YLJEC

Wide Rectangle-Shaped Sticker

Four color process

## **Art Guidelines**

Line Weight, Positive Lines – .5 pt Minimum Line Weight, Negative Lines – .75 pt Minimum

Line Weight, Negative Lines – .75 pt Minimum

Registered or Trademark Symbols – 8 pt Width Minimum

®

TM

Ornate and display type faces will be printed on a case-by-case basis.

Registration marks and trademarks will be enlarged to ensure minimal size when printed.

## Color & Size Variance

All PMS colors are printed in RGB and only near tonal value can be achieved

- This PDF file is being viewed on an RGB monitor therefore there will be a variance between the color on your screen and the col