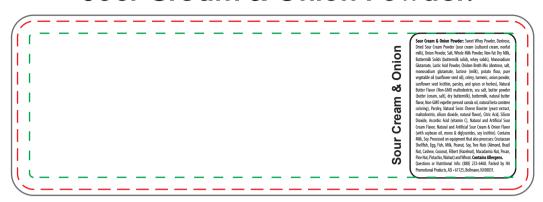

# **Art Approval Form**

Client: XXXX Invoice #: XXX

### Sour Cream & Onion Powder:



### **Cheddar Cheese Powder:**



## 5.3125"W x 1.75"H

− − − Live Imprint Area — Bleed Line — − − Cut Line

ITEM COLOR IMPRINT COLOR

XXXX

ITEM DESCRIPTION IMPRINT TYPE

DESCRIPTION IMPRINT THE

AA-WVWJVYU-ZL0 Popcorn Gift Set with Seasonings Full Color

Art Guidelines

 Positive Imprint – 6 pt Minimum.
 Sample

 Negative Imprint – 8 pt Minimum.
 Sample

Line Weight, Negative Lines – .75 pt Minimum

Registered or Trademark Symbols – 8 pt Width Minimum

Ornate and display type faces will be printed on a case-by-case basis.

Registration marks and trademarks will be enlarged to ensure minimal size when printed.

#### Color & Size Variance

n PGB and

- This PDF file is being viewed on an RGB monitor therefore there will be a variance between the color on your screen and the color of the