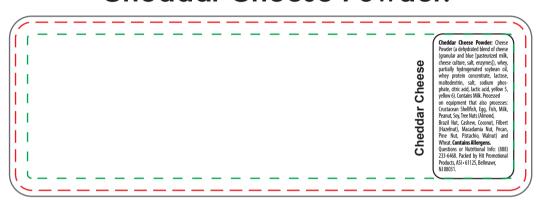

# **Art Approval Form**

Client: XXXX Invoice #: XXX

### Sour Cream & Onion Powder:



### **Cheddar Cheese Powder:**



## 5.3125"W x 1.75"H

− − − Live Imprint Area — Bleed Line — − − Cut Line

ITEM COLOR IMPRINT COLOR

XXXX

ITEM DESCRIPTION IMPRINT TYPE

DESCRIPTION IMPRINT THE

AA-WVWJVYU-ZL0 Popcorn Gift Set with Seasonings Full Color

Art Guidelines

 Positive Imprint – 6 pt Minimum.
 Sample

 Negative Imprint – 8 pt Minimum.
 Sample

Line Weight, Negative Lines – .75 pt Minimum

Registered or Trademark Symbols – 8 pt Width Minimum

Ornate and display type faces will be printed on a case-by-case basis.

Registration marks and trademarks will be enlarged to ensure minimal size when printed.

#### Color & Size Variance

n PGB and

- This PDF file is being viewed on an RGB monitor therefore there will be a variance between the color on your screen and the color of the actual finished product.
- All PMS