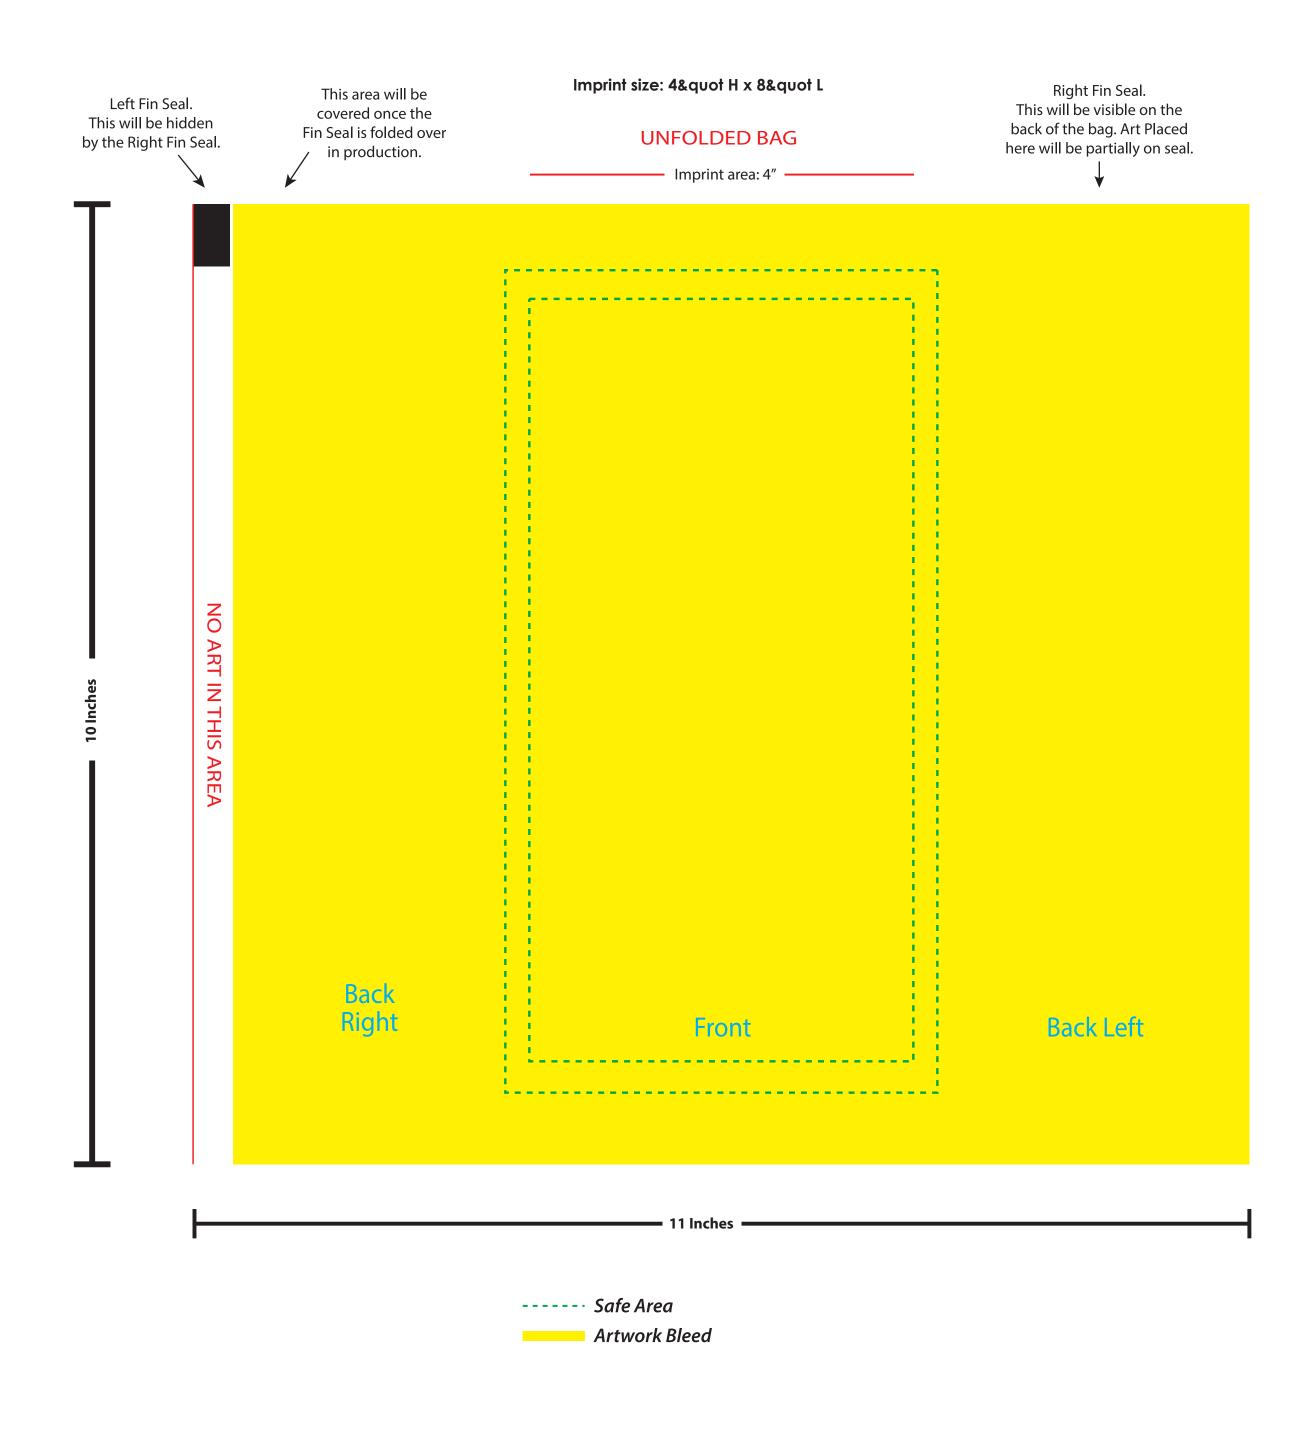

## Art Approval Form

Client: XXXX
Invoice #: XXX

ITEM COLOR

XXXX

DESCRIPTION

Line Weight, Negative Lines — .75 pt Minimum

Registered or Trademark Symbols – 8 pt Width Minimum

AA-WVW78

IMPRINT COLOR

XXXX

IMPRINT TYPE

Four color process film

## Art Guidelines

ITEM

**Customizable Popcorn Pack** 

Ornate and display type faces will be printed on a case-by-case basis.

Registration marks and trademarks will be enlarged to ensure minimal size when printed.

## Color & Size Variance

All PMS colors are printed in RGB and only near tonal value can be achieved

- This PDF file is being viewed on an RGB monitor therefore there will be a variance between the color on your screen and the color of the actual finished product.
- All PMS Colors are printed CMYK and are matched as close as possible.
- This proof should be used to inspect the layout, spelling, grammar, color selection and color appearance of your order
- Colors printed on different mediums (ie: caps/leash and label) will not be an exact match.
- This proof is not an exact match of the finished product color or quality of the printed piece.