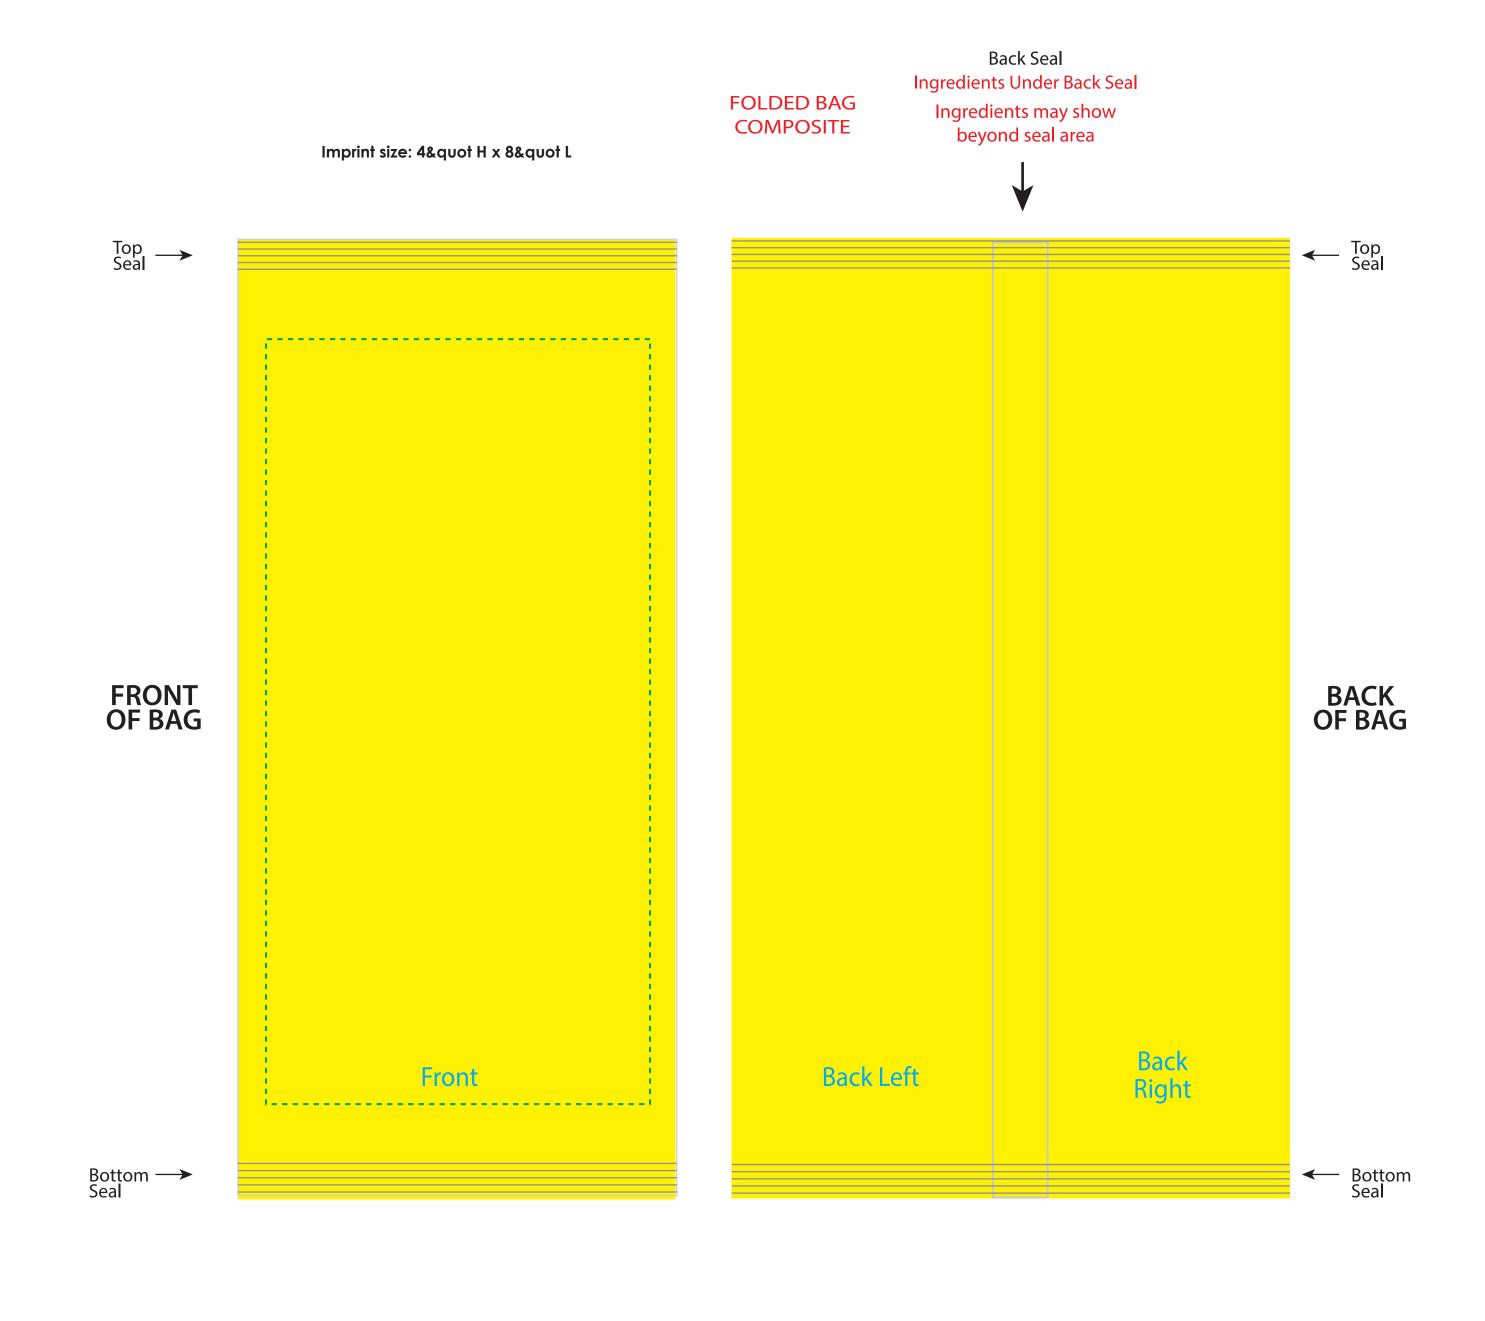

## Art Approval Form

Client: XXXX
Invoice #: XXX

ITEM COLOR

XXXX

DESCRIPTION

Line Weight, Negative Lines — .75 pt Minimum

Registered or Trademark Symbols – 8 pt Width Minimum

AA-WVW78

IMPRINT COLOR

XXXX

IMPRINT TYPE

Four color process film

## Art Guidelines

ITEM

**Customizable Popcorn Pack** 

Ornate and display type faces will be printed on a case-by-case basis.

Registration marks and trademarks will be enlarged to ensure minimal size when printed.

## Color & Size Variance

All PMS colors are printed in RGB and only near tonal value can be achieved

- This PDF file is being viewed on an RGB monitor therefore there will be a variance between the color on your screen and the color of the actual finished product.
- All PMS Colors are printed CMYK and are matched as close as possible.
- This proof should be used to inspect the layout, spelling, grammar, color selection and color appearance of your order
- Colors printed on different mediums (ie: caps/leash and label) will not be an exact match.
- This proof is not an exact match of the finished product color or quality of the printed piece.