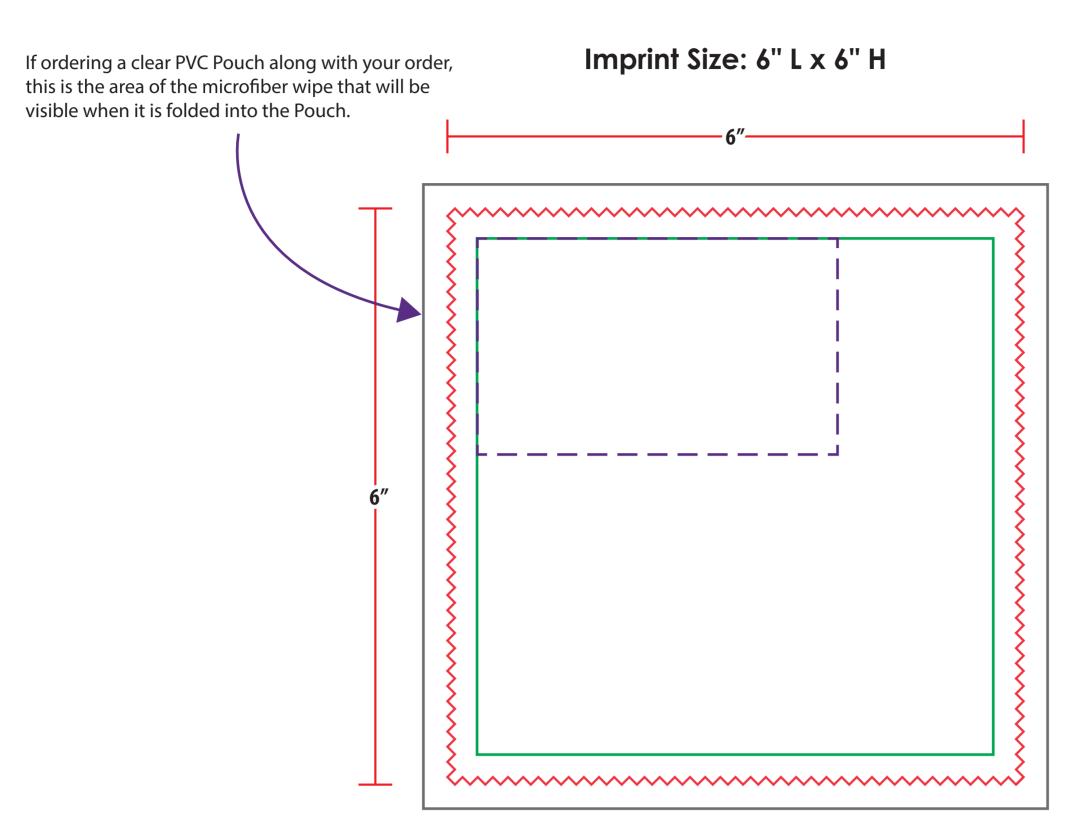

## Client: XXXX Invoice #: XXX

Safe Area

Artwork Bleed

Cut Line

| ITEM COLOR     |                                                                                                                                                                             | IMPRINT COLOR                         |                                       |
|----------------|-----------------------------------------------------------------------------------------------------------------------------------------------------------------------------|---------------------------------------|---------------------------------------|
| XXX            | X                                                                                                                                                                           |                                       | XXXX                                  |
| ΓΕΜ            | DESCRIPTION                                                                                                                                                                 |                                       | IMPRINT TYPE                          |
| AA-TPJYVMPI    | LYD Microfiber Cloth Cleane                                                                                                                                                 | r for Mobile devices and Eyeglass     | Full color dye sublimation            |
| Art Guidelines | Positive Imprint – 6 pt Minimum<br>Negative Imprint – 8 pt Minimu<br>Serif & Italic Types – 10 pt Mini<br>Line Weight, Positive Lines – .5<br>Line Weight, Negative Lines – | mSamp<br>mumSample Sa<br>5 pt Minimum | ple will be printed on a case-by-case |