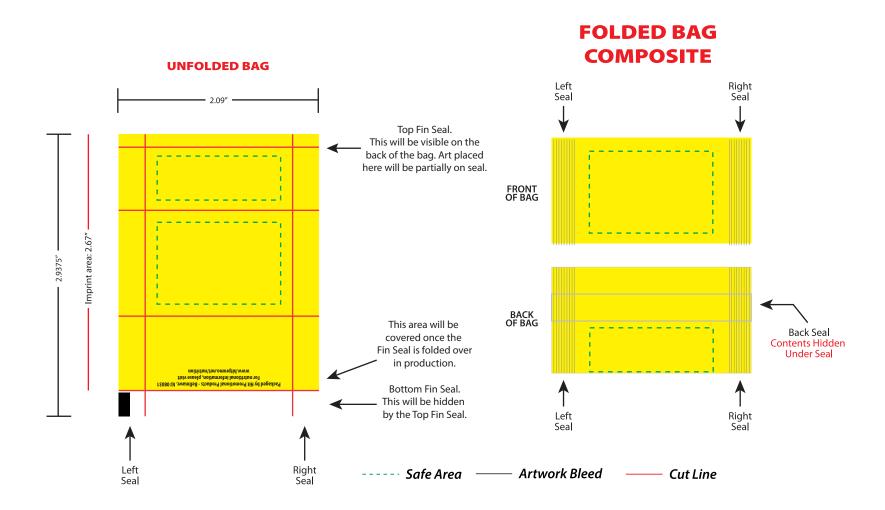

## **Art Approval Form**

Client: XXXX Invoice #: XXX



ITEM COLOR

XXXX

DESCRIPTION

AA-P3T-TPU0Z-MJ

IMPRINT COLOR

XXXX

IMPRINT TYPE

Full Color

**Art Guidelines** 

Registered or Trademark Symbols – 8 pt Width Minimum

Ornate and display type faces will be printed on a case-by-case basis.

Registration marks and trademarks will be enlarged to ensure minimal size when printed.

## Color & Size Variance

All PMS colors are printed in RGB and only near tonal value can be achieved

- This PDF file is being viewed on an RGB monitor therefore there will be a variance between the color on your screen and the color of the actual finished product.
- All PMS Colors are printed CMYK and are matched as close as possible.
- This proof should be used to inspect the layout, spelling, grammar, color selection and color appearance of your order
- Color