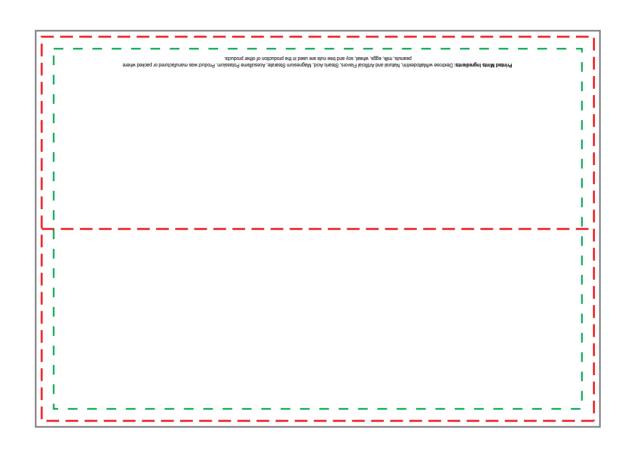

### 5.75&quot W x 4&quot H

— Live Imprint Area
 — Bleed Line
 — Cut Line

#### **PRINTED MINTS**

ITEM COLOR

XXXX

IMPRINT COLOR

XXXX

ITEM

**DESCRIPTION** 

**IMPRINT TYPE** 

AA-OI8G-YLK-OV0Z

Candy Bag With Header Card (Small) - Red Hots, Jelly Beans, Gum

**Full Color** 