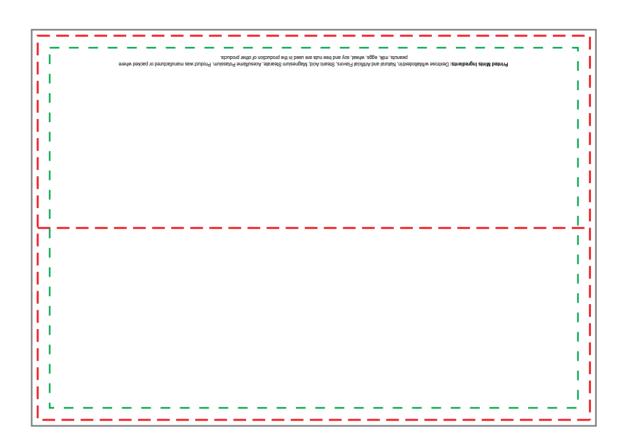

## 5.75" W x 4" H

— — Live Imprint Area
 — Bleed Line
 — — Cut Line

## **PRINTED MINTS**

ITEM COLOR

XXXX

DESCRIPTION

IMPRINT COLOR

XXXXX

IMPRINT TYPE

**AA-OI8G-WT** 

**Candy Plastic Bag with Header Card filled with Gourmet Treats** 

**Full Color** 

**Art Guidelines** 

Line Weight, Negative Lines – .75 pt Minimum

Registered or Trademark Symbols – 8 pt Width Minimum

Ornate and display type faces will be printed on a case-by-case basis.