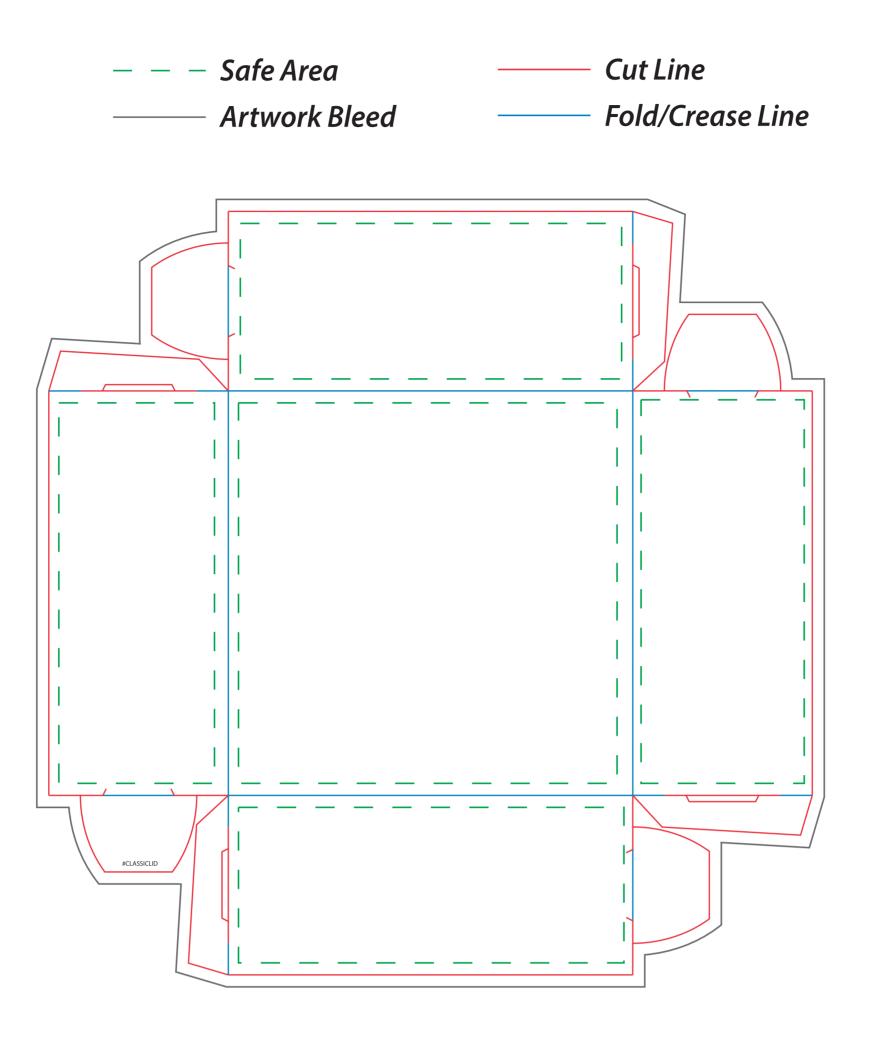

## **Art Approval Form**

Client: XXXX Invoice #: XXX



## Hot Stamp Area: 4" W x 1' H

| ITEM COLOR                                                                  |                                                                                                                                                                                                                                                                      | IMPRINT COLOR                                      |                                   |
|-----------------------------------------------------------------------------|---------------------------------------------------------------------------------------------------------------------------------------------------------------------------------------------------------------------------------------------------------------