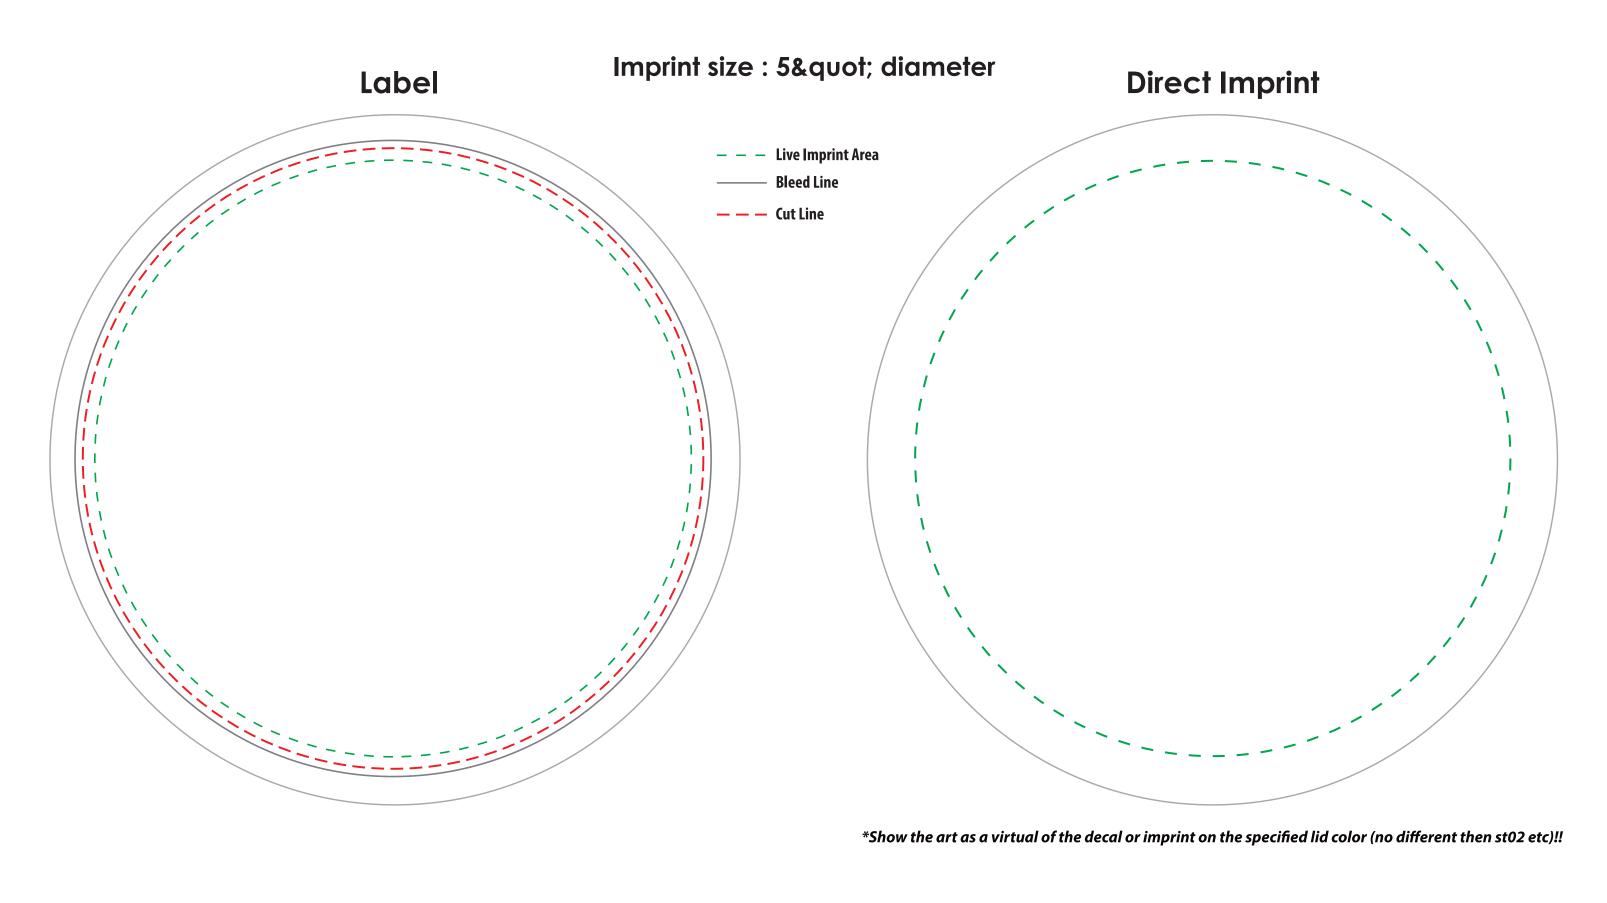

## Color & Size Variance

All PMS colors are printed in RGB and only near tonal value can be achieved

- This PDF file is being viewed on an RGB monitor therefore there will be a variance between the color on your screen and the color of the actual finished product.
- All PMS Colors are printed CMYK and are matched as close as possible.
- This proof should be used to inspect the layout, spelling, grammar, color selection and color appearance of your order
- Colors printed on different mediums (ie: caps/leash and label) will not be an exact match.
- This proof is not an exact match of the finished product color or quality of the printed piece.