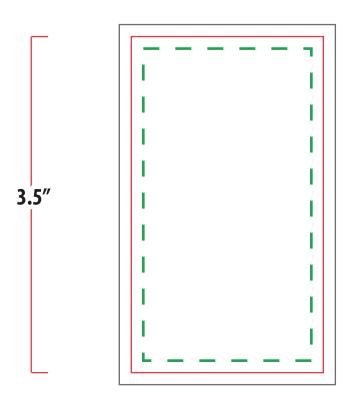

## **FRONT**

2″\_\_\_\_\_

ITEM COLOR IMPRINT COLOR

XXXX

XXXX

**IMPRINT TYPE** 

ITEM DESCRIPTION

0.75 Oz Gourmet Ground Coffee

**Hot Stamp** 

**Art Guidelines** 

AA-JVMMLL-IHN-7EC

Positive Imprint – 6 pt Minimum......

Negative Imprint – 8 pt Minimum.....

Sample

Ornate and display type faces will be printed on a case-by-case basis.

Serif & Italic Types – 10 pt Minimum...... Line Weight, Positive Lines – .5 pt Minimum Sample Sample basis