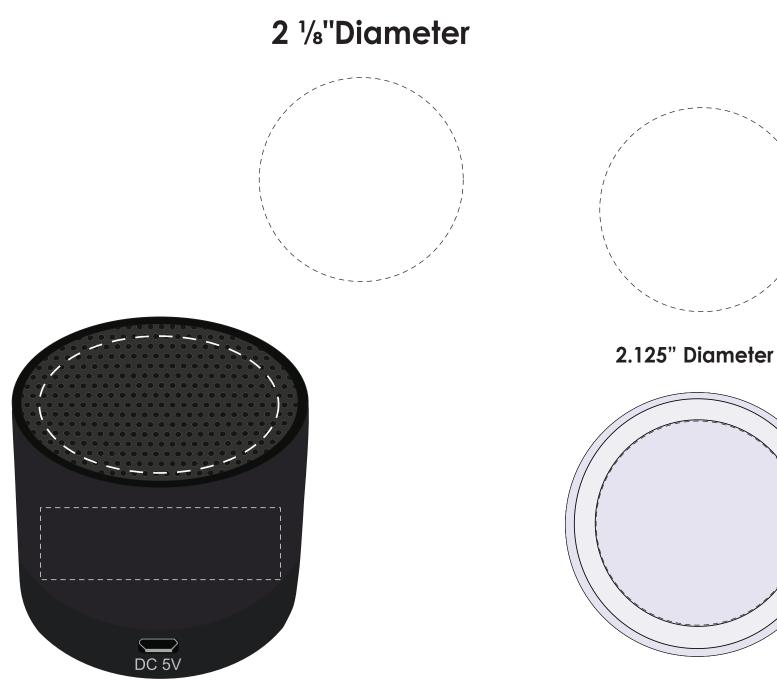

## **Art Approval Form**

Client: XXXX Invoice #: XXX

**PORT HERE** 

**PROOF BY** 

XX)

ITEM COLOR

**IMPRINT COLOR** 

| ГЕМ            | DESCRIPTION                                                                                                                                                                                                                                    |                                  | IMPRINT TYPE                        |
|----------------|------------------------------------------------------------------------------------------------------------------------------------------------------------------------------------------------------------------------------------------------|----------------------------------|-------------------------------------|
| AA-GFFC        | Gamer's Wireless S<br>Wireless Char                                                                                                                                                                                                            | ·                                | Digibrite                           |
| Art Guidelines | Positive Imprint – 6 pt Minimum<br>Negative Imprint – 8 pt Minimum<br>Serif & Italic Types – 10 pt Minimum<br>Line Weight, Positive Lines – .5 pt Minimu<br>Line Weight, Negative Lines – .75 pt Min<br>Registered or Trademark Symbols – 8 pt | Sample Sample San<br>um<br>iimum | e will be printed on a case-by-case |