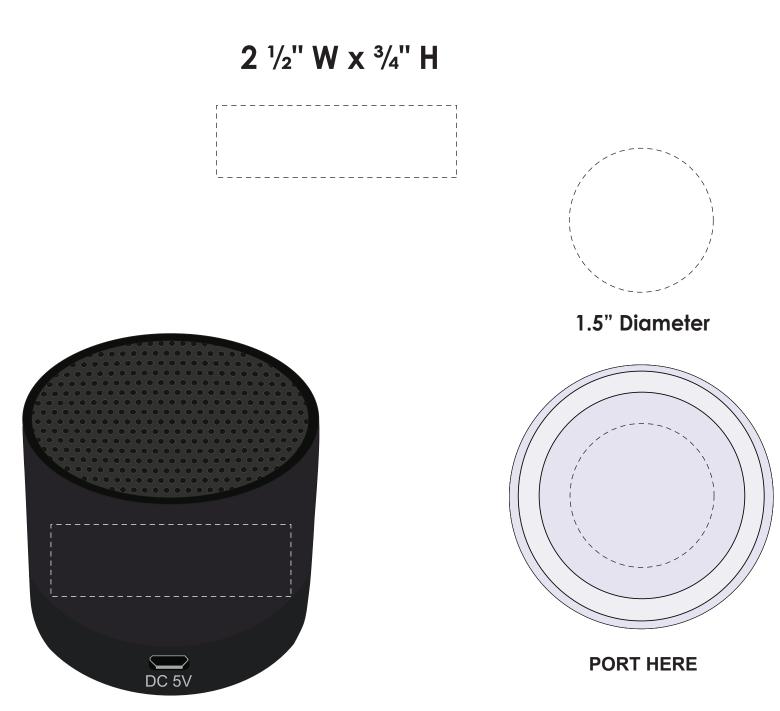

## **Art Approval Form**

Client: XXXX Invoice #: XXX

ITEM COLOR

Variance

All PMS colors are printed in RGB and

only near tonal value can be achieved

**IMPRINT COLOR** 

| XXX            | X                                                                                                                                                                                                                                             |                                | XXXX                                                                                                                                                                                      |
|----------------|-----------------------------------------------------------------------------------------------------------------------------------------------------------------------------------------------------------------------------------------------|--------------------------------|-------------------------------------------------------------------------------------------------------------------------------------------------------------------------------------------|
| TEM            | DESCRIPTION                                                                                                                                                                                                                                   |                                | IMPRINT TYPE                                                                                                                                                                              |
| AA-GFFC        | Gamer's Wireless S<br>Wireless Char                                                                                                                                                                                                           |                                | Silk-Screen                                                                                                                                                                               |
| Art Guidelines | Positive Imprint – 6 pt Minimum<br>Negative Imprint – 8 pt Minimum<br>Serif & Italic Types – 10 pt Minimum<br>Line Weight, Positive Lines – .5 pt Minim<br>Line Weight, Negative Lines – .75 pt Mir<br>Registered or Trademark Symbols – 8 pt | San<br>Sample S<br>um<br>nimum | ampleOrnate and display type faces<br>will be printed on a case-by-case<br>basis.ampleBasis.Registration marks and trademarks<br>will be enlarged to ensure<br>minimal size when printed. |
| Color & Size   | <ul> <li>This PDF file is being viewed on an R<br/>on your screen and the color of the ac</li> </ul>                                                                                                                                          |                                | nere will be a variance between the color                                                                                                                                                 |