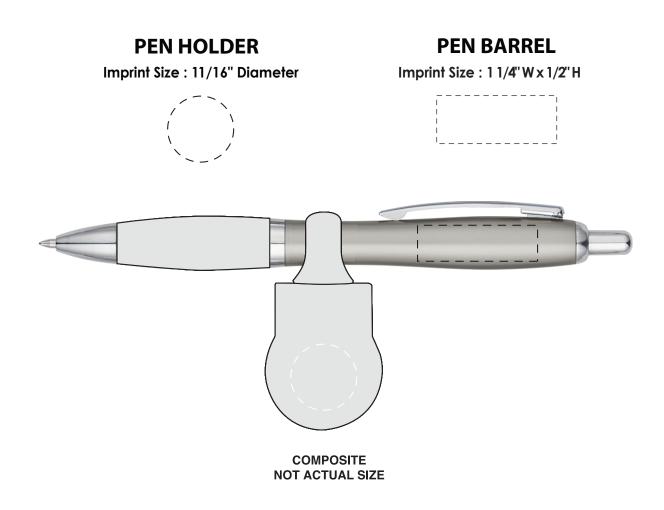

## **Art Approval Form**

Client: XXXX Invoice #: XXX

ITEM COLOR

XXXX

DESCRIPTION

DESCRIPTION

AA-GFC7

Clip-On Pen-Holding Webcam Cover with Sleek Pen