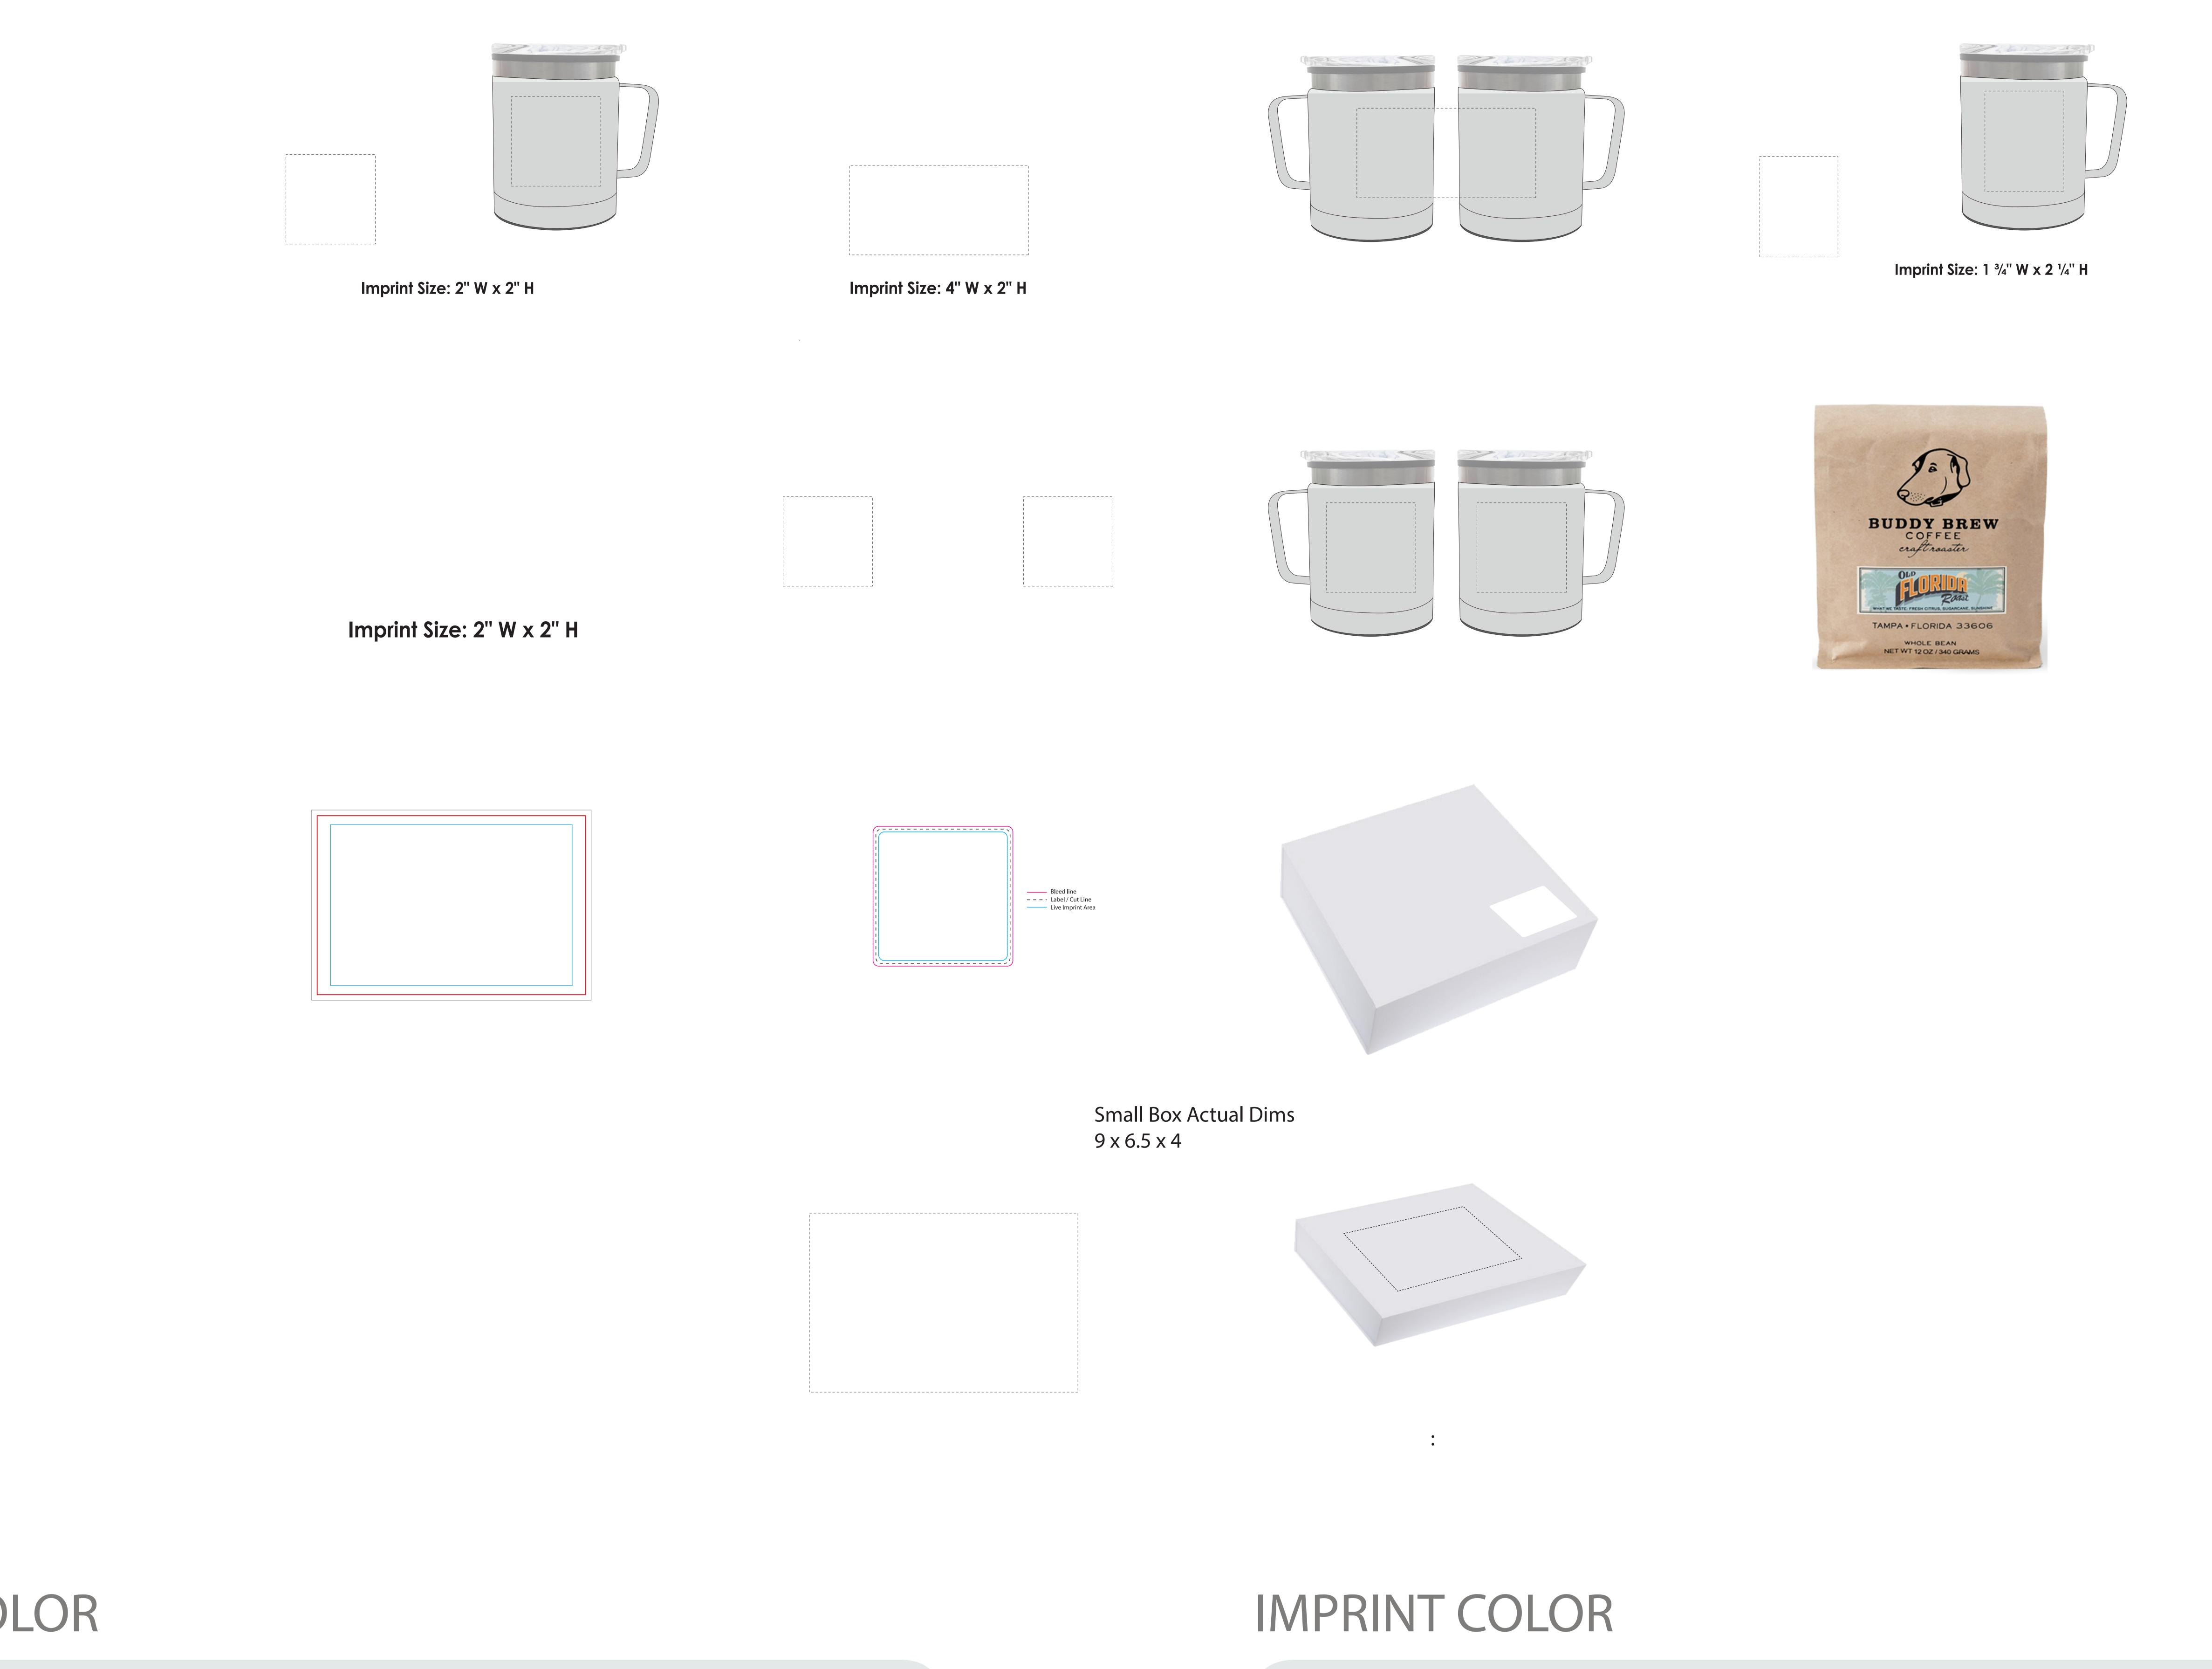

Buddy Brew Coffee Gift Set

- All PMS colors are printed in RGB and This proof should be used to inspect the layout, spelling, grammar, color selection and color appearance of your order
  - Colors printed on different mediums (ie: caps/leash and label) will not be an exact match.
  - This proof is not an exact match of the finished product color or quality of the printed piece.