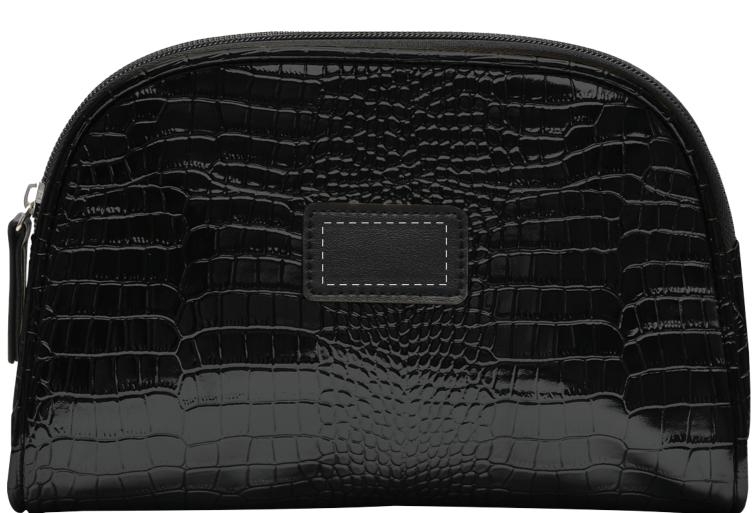

## COMPOSITE **NOT ACTUAL SIZE**

| ITEM COLOR                                                                                                     |                                                                                                                                                                                                                                                                         | IMPRINT COLOR                                                         |                                                                                                                                             |                                   |
|----------------------------------------------------------------------------------------------------------------|-------------------------------------------------------------------------------------------------------------------------------------------------------------------------------------------------------------------------------------------------------------------------|-----------------------------------------------------------------------|---------------------------------------------------------------------------------------------------------------------------------------------|-----------------------------------|
| XXXX                                                                                                           |                                                                                                                                                                                                                                                                         | XXXX                                                                  |                                                                                                                                             |                                   |
| ITEM                                                                                                           | DESCRIPTION IMPRINT TYPE                                                                                                                                                                                                                                                |                                                                       |                                                                                                                                             |                                   |
| AA-GBEF                                                                                                        | -GBEF Cayman-Like Travel Vani                                                                                                                                                                                                                                           |                                                                       | Debossed                                                                                                                                    |                                   |
| Art Guidennes<br>S<br>Li                                                                                       | ositive Imprint – 6 pt Minimum<br>legative Imprint – 8 pt Minimum<br>erif & Italic Types – 10 pt Minimum<br>ine Weight, Positive Lines – .5 pt Minimum<br>ine Weight, Negative Lines – .75 pt Minimum<br>legistered or Trademark Symbols – 8 pt Width                   | . Sample Sample                                                       | Ornate and display typ<br>will be printed on a cas<br>basis.<br>Registration marks and<br>will be enlarged to ens<br>minimal size when prin | se-by-case<br>d trademarks<br>ure |
| Color & Size<br>Variance .<br>All PMS colors are printed in RGB and<br>only near tonal value can be achieved . | This PDF file is being viewed on an RGB mo<br>on your screen and the color of the actual fin<br>All PMS Colors are printed CMYK and are m<br>This proof should be used to inspect the layo<br>appearance of your order<br>Colors printed on different mediums (ie: caps | ished product.<br>atched as close as pos<br>out, spelling, grammar, o | sible.<br>color selection and color                                                                                                         |                                   |
| •<br>By agreeing                                                                                               | This proof is not an exact match of the finishe                                                                                                                                                                                                                         | ed product color or qua                                               | lity of the printed piece.                                                                                                                  | PROOF BY                          |