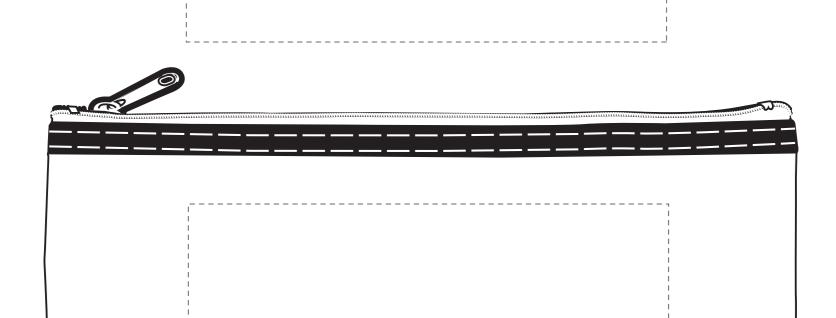

## **Art Approval Form**

Client: XXXX Invoice #: XXX

Max Imprint Area: 5'' W x  $1\frac{1}{2}''$  H

**Back to School Pencil Case with Zipper** 

Standard Silk-Screen