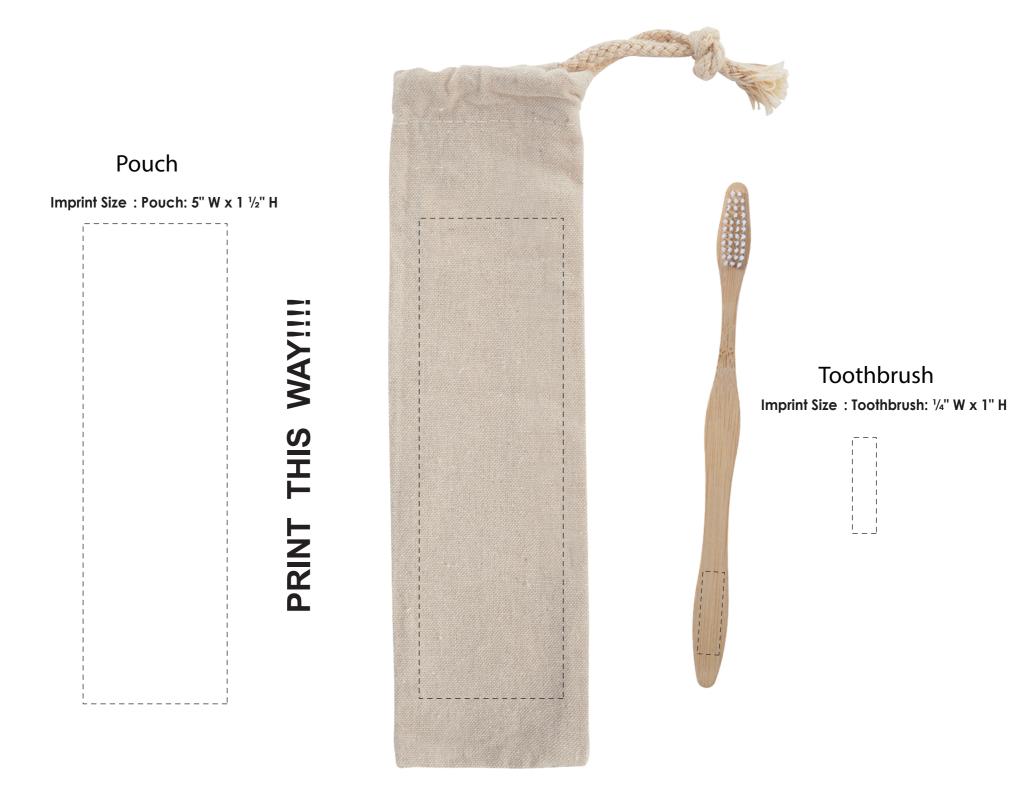

## **Art Approval Form**

Client: XXXX Invoice #: XXX

COMPOSITE NOT ACTUAL SIZE

ITEM COLOR IMPRINT COLOR

XXXX

ITEM DESCRIPTION IMPRINT TYPE

AA-G88B Bamboo-Made Toothbrush in Cotton Carrying Pouch Standard Silk-Screen