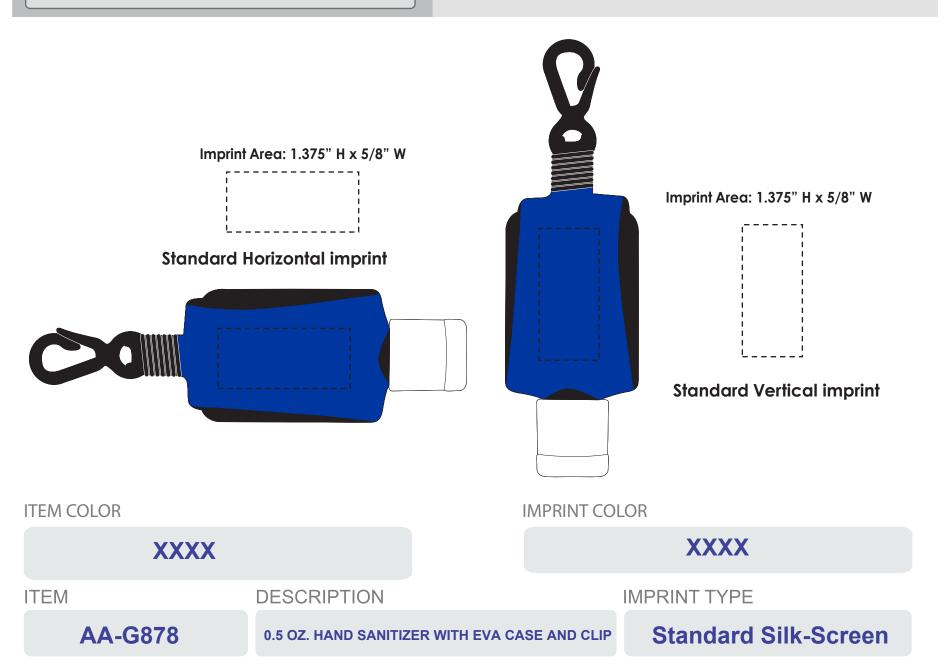

## **Art Approval Form**

Client: XXXX Invoice #: XXX



## **Art Guidelines**

Registered or Trademark Symbols – 8 pt Width Minimum

Ornate and display type faces will be printed on a case-by-case basis.

Registration marks and trademarks will be enlarged to ensure minimal size when printed.

## Color & Size Variance

All PMS colors are printed in RGB and only near tonal value can be achieved

- This PDF file is being viewed on an RGB monitor therefore there will be a variance between the color on your screen and the color of the actual finished product.
- All PMS Colors are printed CMYK and are matched as close as possible.
- This proof should be used to inspect the layout, spelling, grammar, color selection and color appearance of your order
- Colors printed on different mediums (ie: caps/leash and label) will not be an exact match.
- This