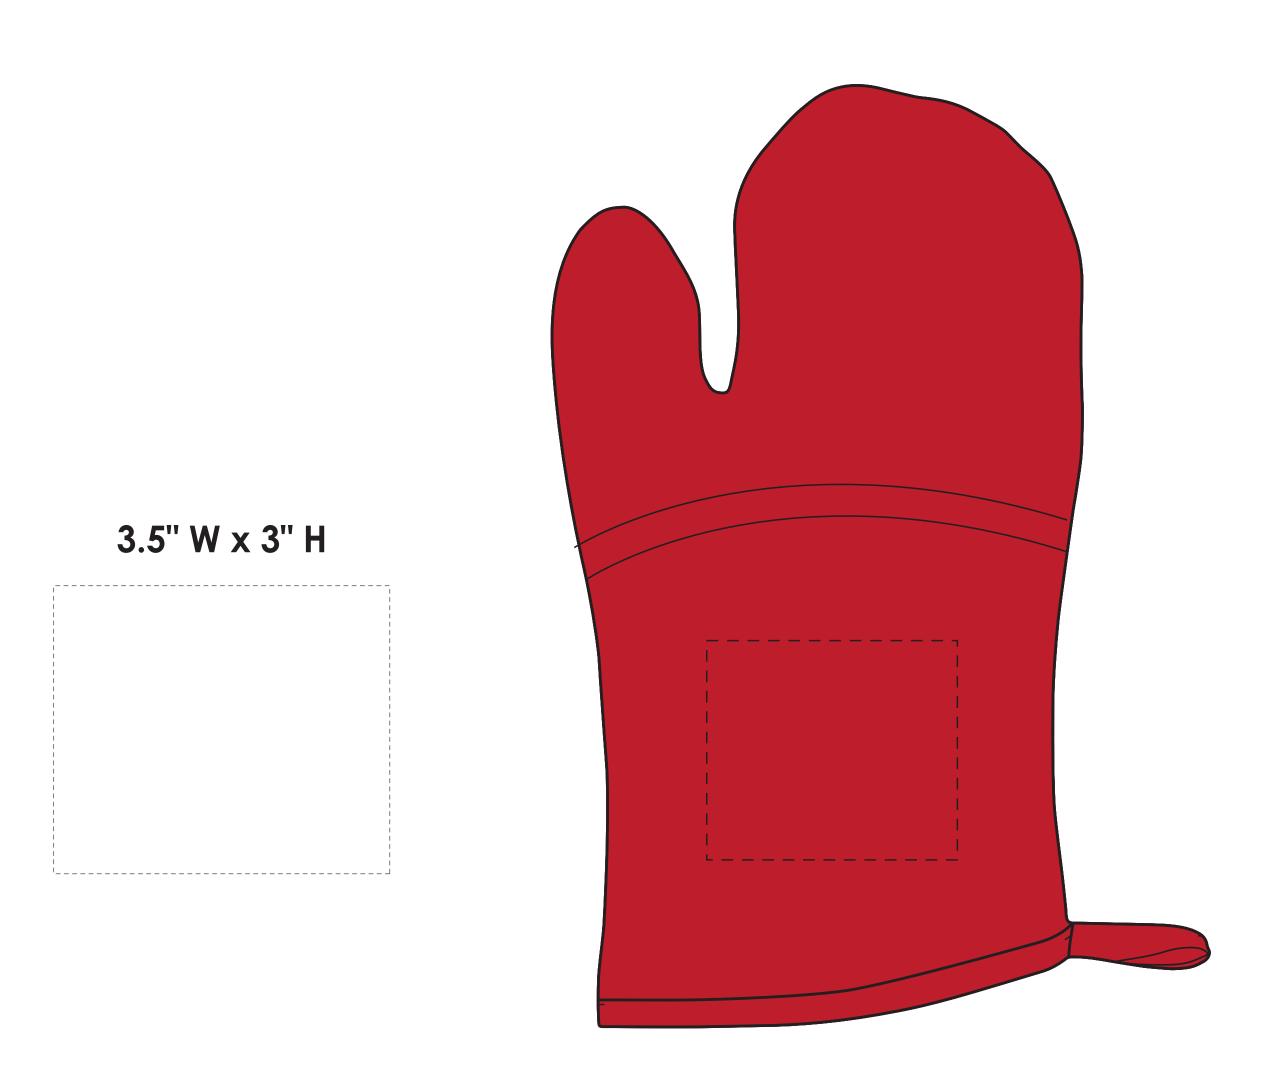

## **Art Approval Form**

Client: XXXX
Invoice #: XXX

ITEM COLOR

XXXX

DESCRIPTION

AA-G779

Quilted Cotton Oven Mitt

IMPRINT TYPE