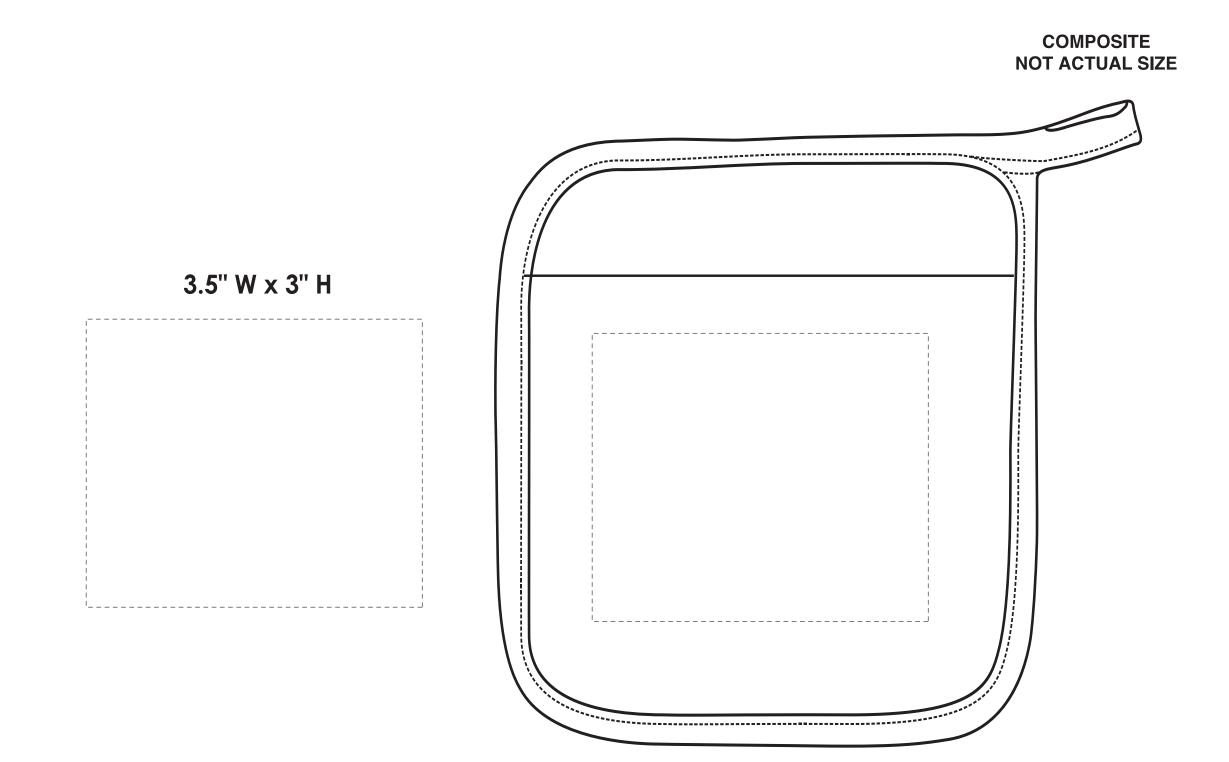

## **Art Approval Form**

Client: XXXX Invoice #: XXX

**IMPRINT COLOR** 

ITEM COLOR

| XXXX           |                                                                                                            | XXXX   |                                                                              |
|----------------|------------------------------------------------------------------------------------------------------------|--------|------------------------------------------------------------------------------|
| TEM            | DESCRIPTION                                                                                                | IMP    | RINT TYPE                                                                    |
| AA-G778        | Quilted Pot Hold                                                                                           | der    | Silk-Screen                                                                  |
| Art Guidelines | Positive Imprint – 6 pt Minimum<br>Negative Imprint – 8 pt Minimum<br>Serif & Italic Types – 10 pt Minimum | Sample | Ornate and display type faces<br>will be printed on a case-by-case<br>basis. |