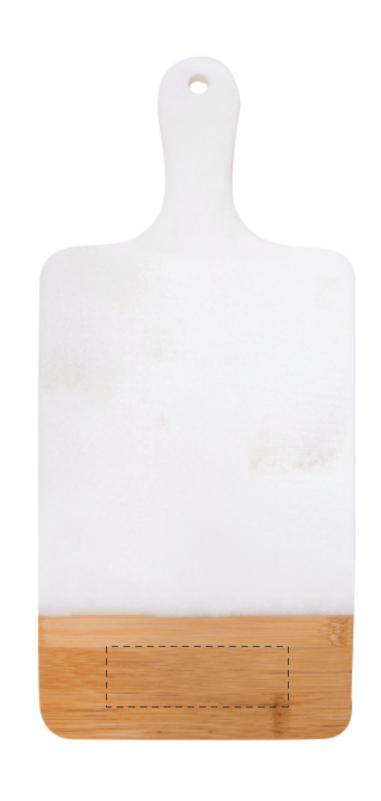

\_\_\_\_\_

**Marble And Bamboo Cutting Board** 

IMPRINT COLOR

XXXX

**IMPRINT TYPE** 

Laser Engraves

**Art Guidelines** 

Positive Imprint – 6 pt Minimum.....

## **Art Approval Form**

Client: XXXX Invoice #: XXX

Imprint Size: 3" W x 1" H

ITEM COLOR

ITEM

XXXX

DESCRIPTION

AA-ED8A9