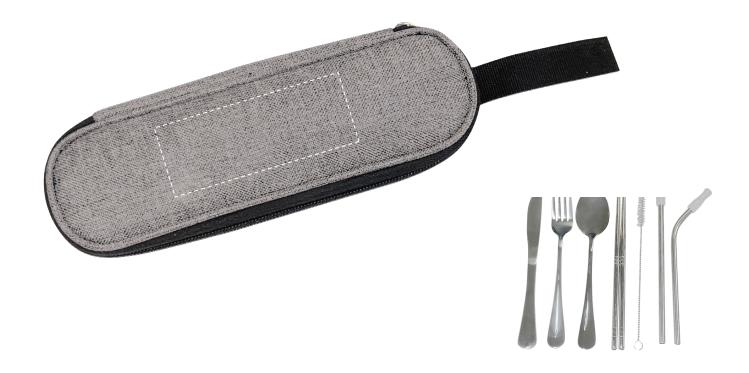

## **Art Approval Form**

Client: XXXX Invoice #: XXX

ITEM COLOR IMPRINT COLOR

XXXX

**XXXX** 

ITEM

**AA-EC778** 

**DESCRIPTION** 

**IMPRINT TYPE** 

**Stainless Steel Cutlery Set In Pouch** 

Silk-Screen