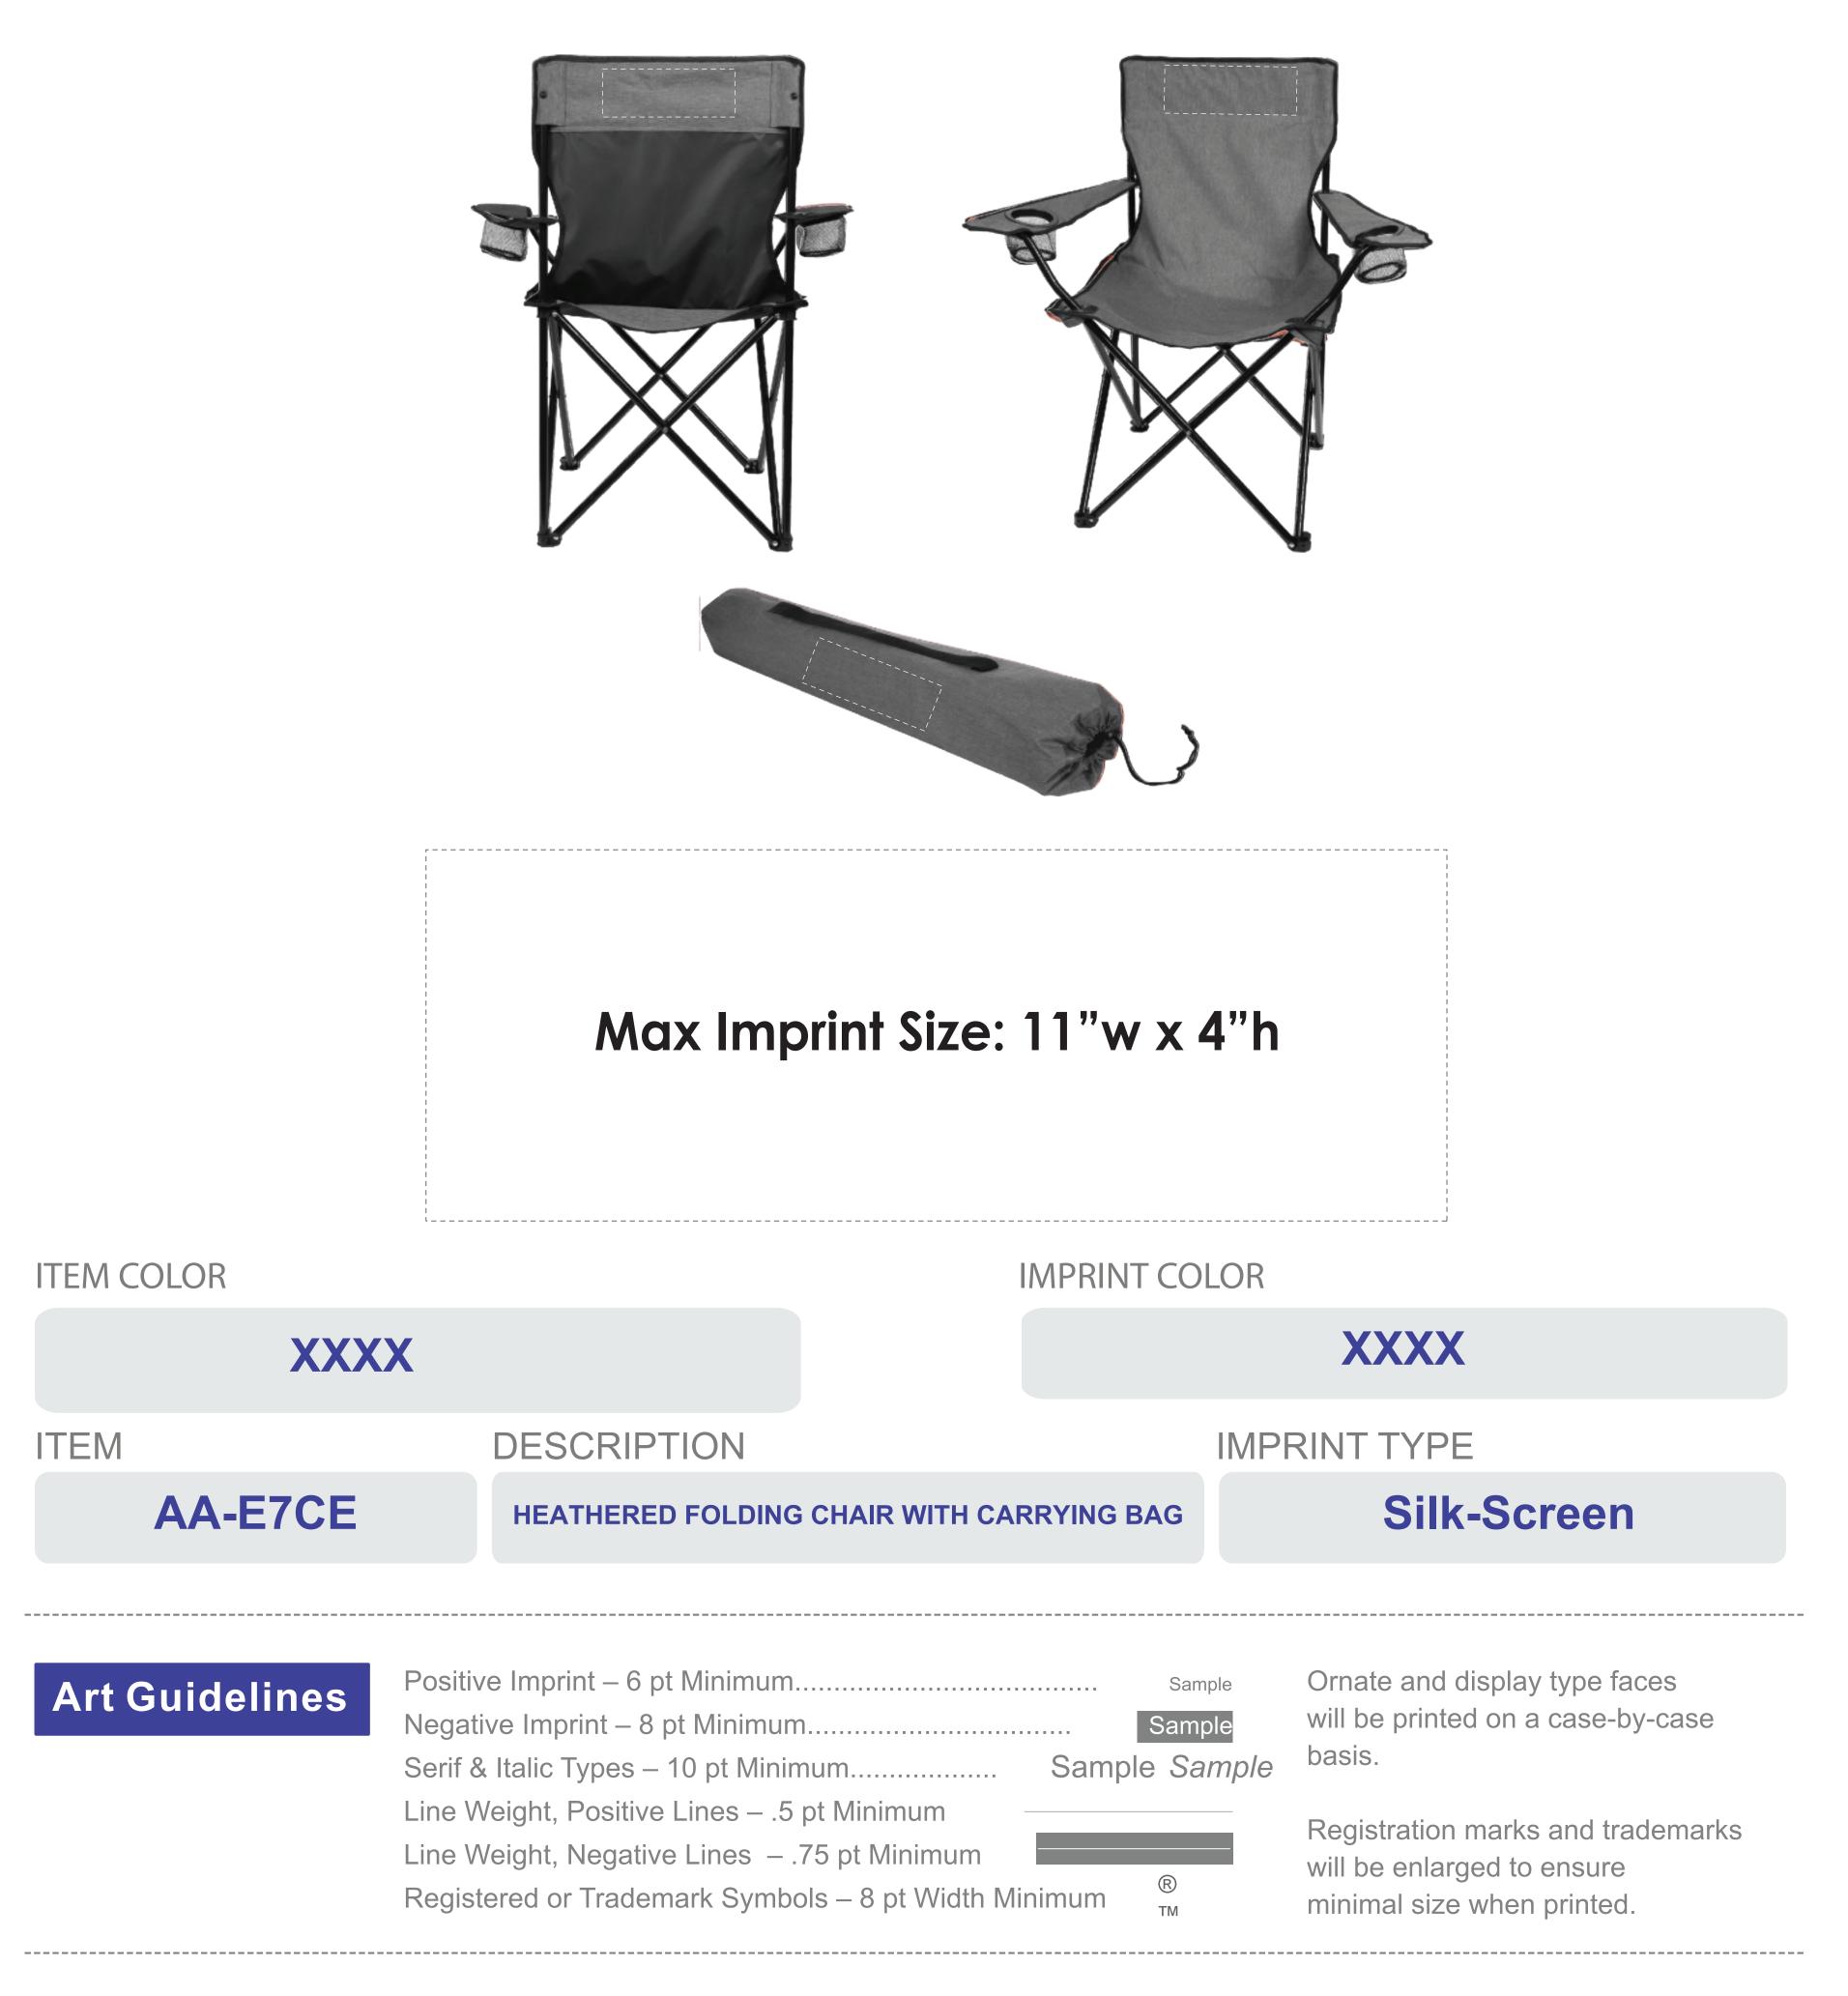

# **Art Approval Form**

Client: XXXX Invoice #: XXX



## **Color & Size** Variance

- All PMS colors are printed in RGB and
- This PDF file is being viewed on an RGB monitor therefore there will be a variance between the color on your screen and the color of the actual finished product.
- All PMS Colors are printed CMYK and are matched as close as possible.

appearance of your order

• This proof should be used to inspect the layout, spelling, grammar, color selection and color

#### only near tonal value can be achieved

Colors printed on different mediums (ie: caps/leash and label) will not be an exact match. 

#### • This proof is not an exact match of the finished product color or quality of the printed piece.

### By agreeing to this proof you agree to the terms and conditions stated on www.pmgoa.com



**PROOF BY**