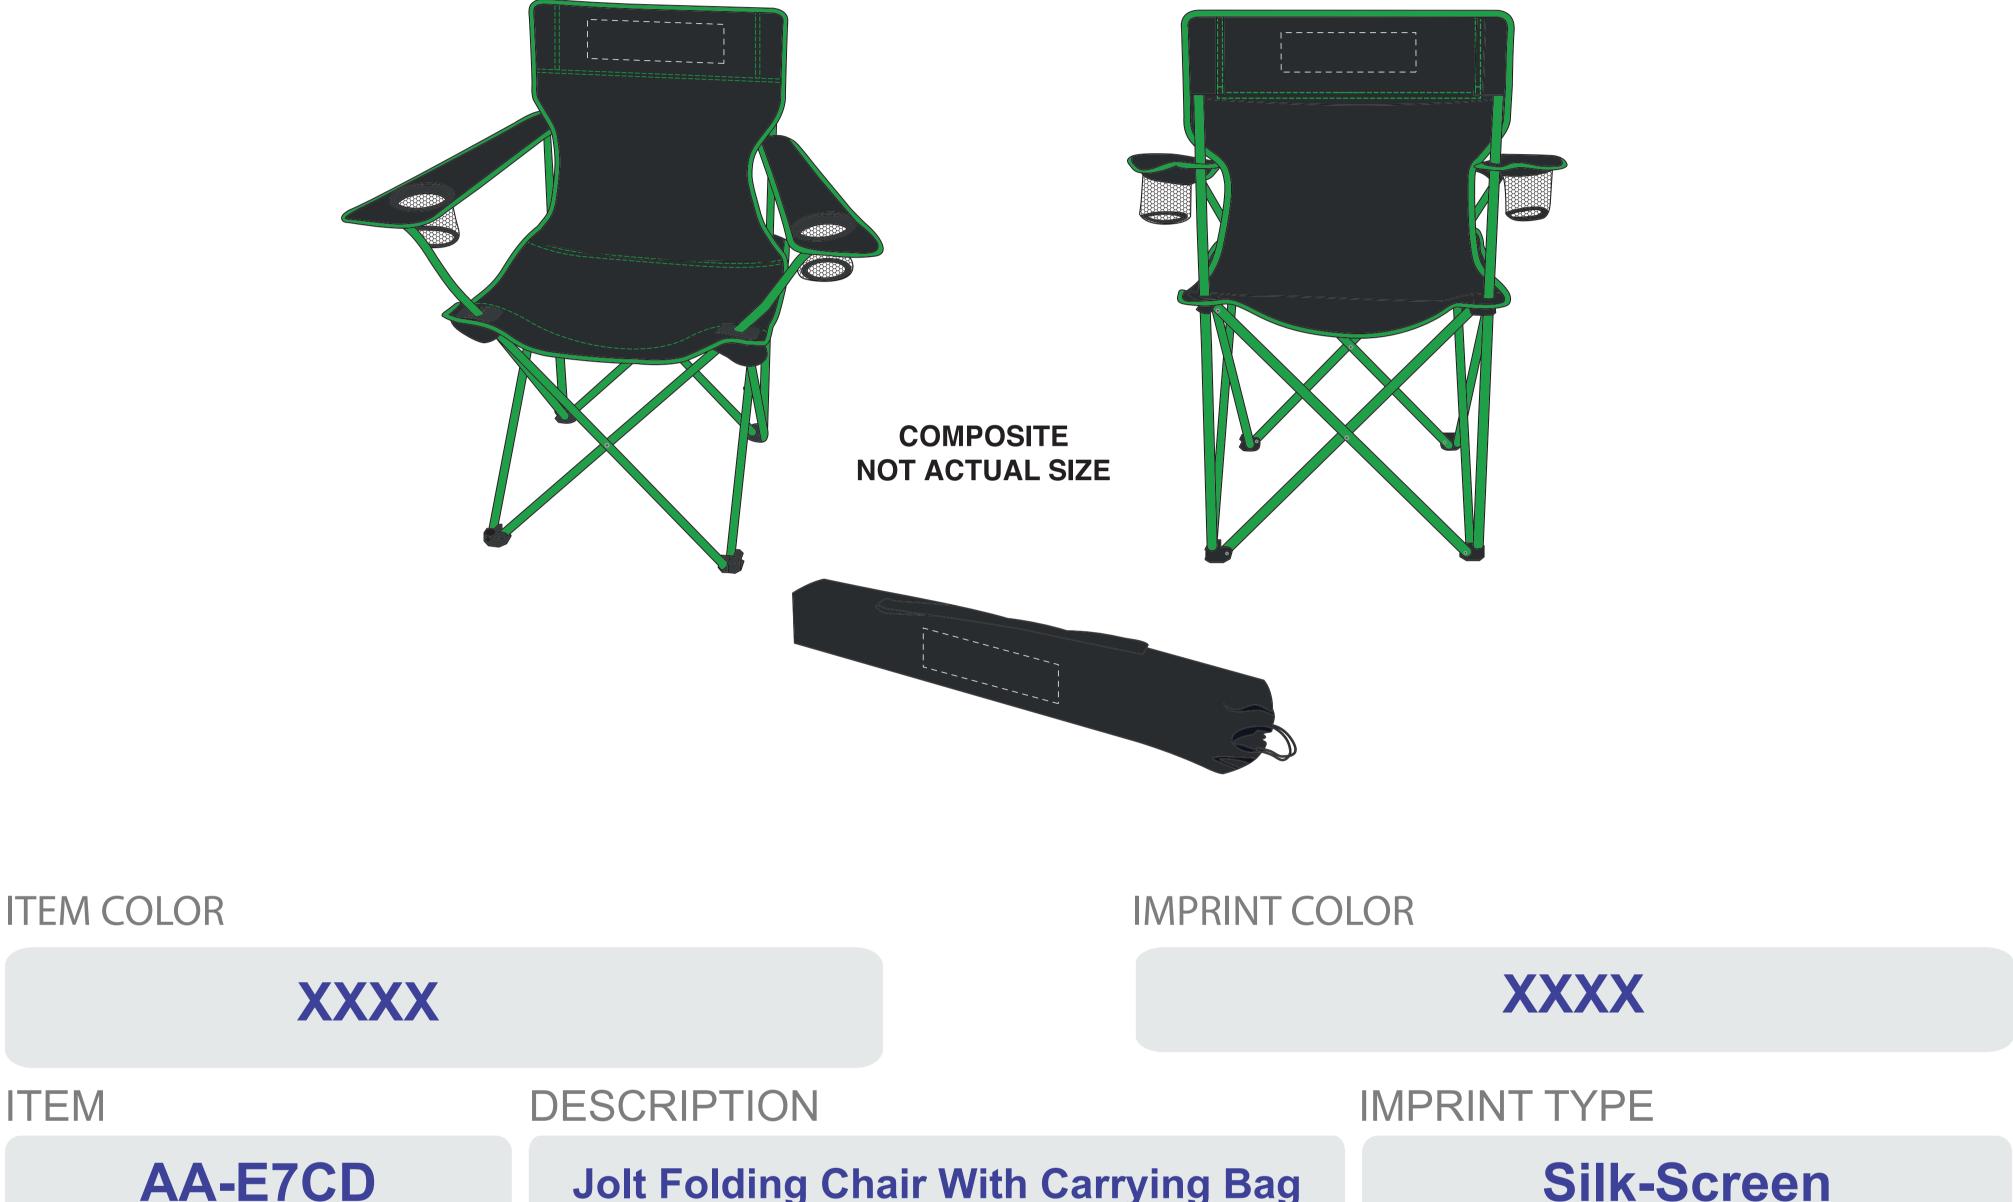

# **Art Approval Form**

Client: XXXX Invoice #: XXX

# Chair or Bag : 12" W x 3.25" H



#### **Jolt Folding Chair With Carrying Bag**

### Silk-Screen

## **Art Guidelines**

Positive Imprint – 6 pt Minimum..... Sample Negative Imprint – 8 pt Minimum..... Sample Serif & Italic Types – 10 pt Minimum..... Sample Sample Line Weight, Positive Lines – .5 pt Minimum Line Weight, Negative Lines – .75 pt Minimum R Registered or Trademark Symbols – 8 pt Width Minimum TM

Ornate and display type faces will be printed on a case-by-case basis.

Registration marks and trademarks will be enlarged to ensure minimal size when printed.

#### **Color & Size** Variance

All PMS colors are printed in RGB and only near tonal value can be achieved

- This PDF file is being viewed on an RGB monitor therefore there will be a variance between the color on your screen and the color of the actual fin