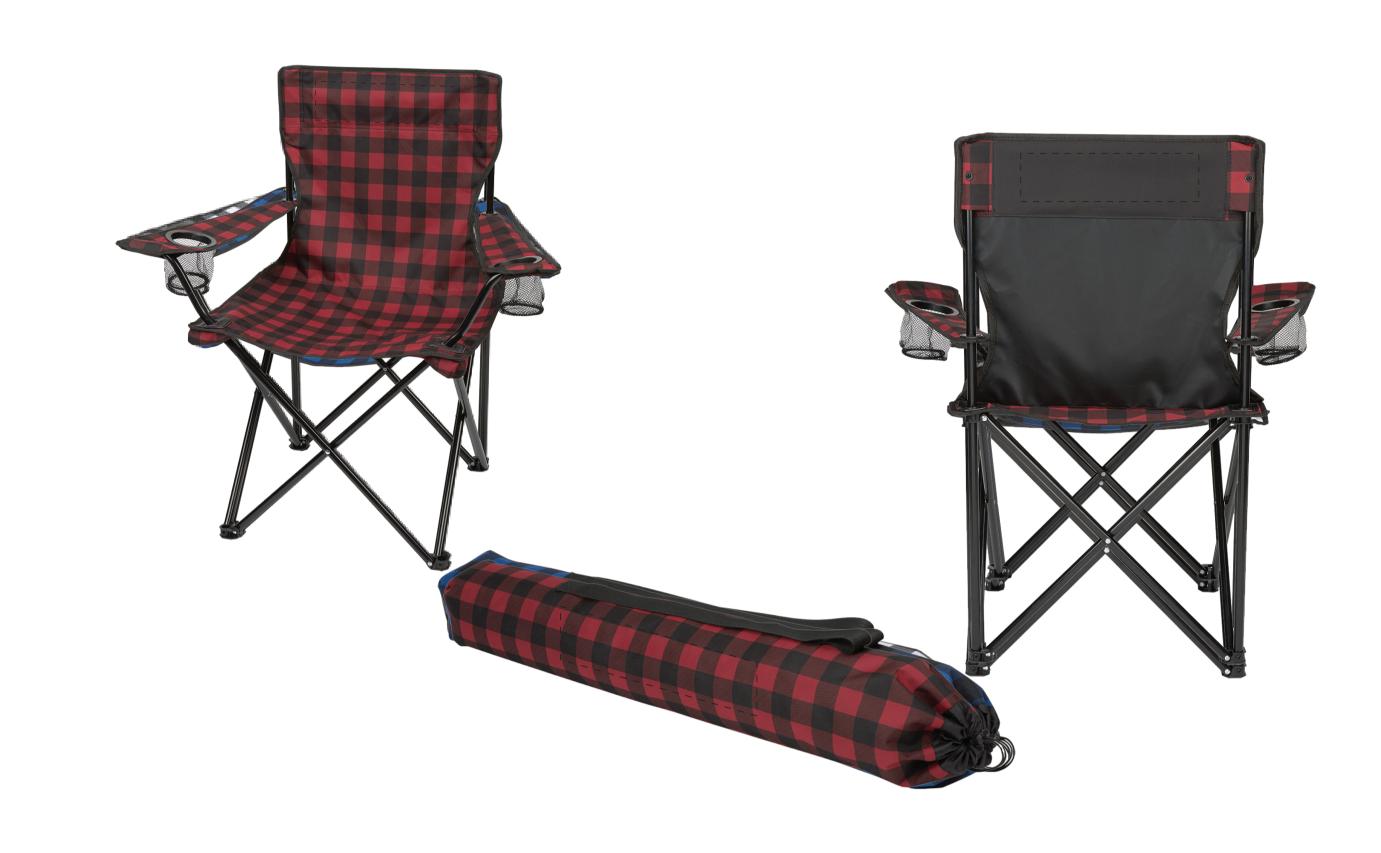

## Art Approval Form

Client: XXXX
Invoice #: XXX

Max Imprint Size: 12"w x 3 1/4"h

ITEM COLOR IMPRINT COLOR

XXXX

XXXX

ITEM

Variance

DESCRIPTION

IMPRINT TYPE

AA-E7C8

Dynamic chair with flexible carrying

Silk-Screen

**Art Guidelines** 

All PMS colors are printed in RGB and

only near tonal value can be achieved