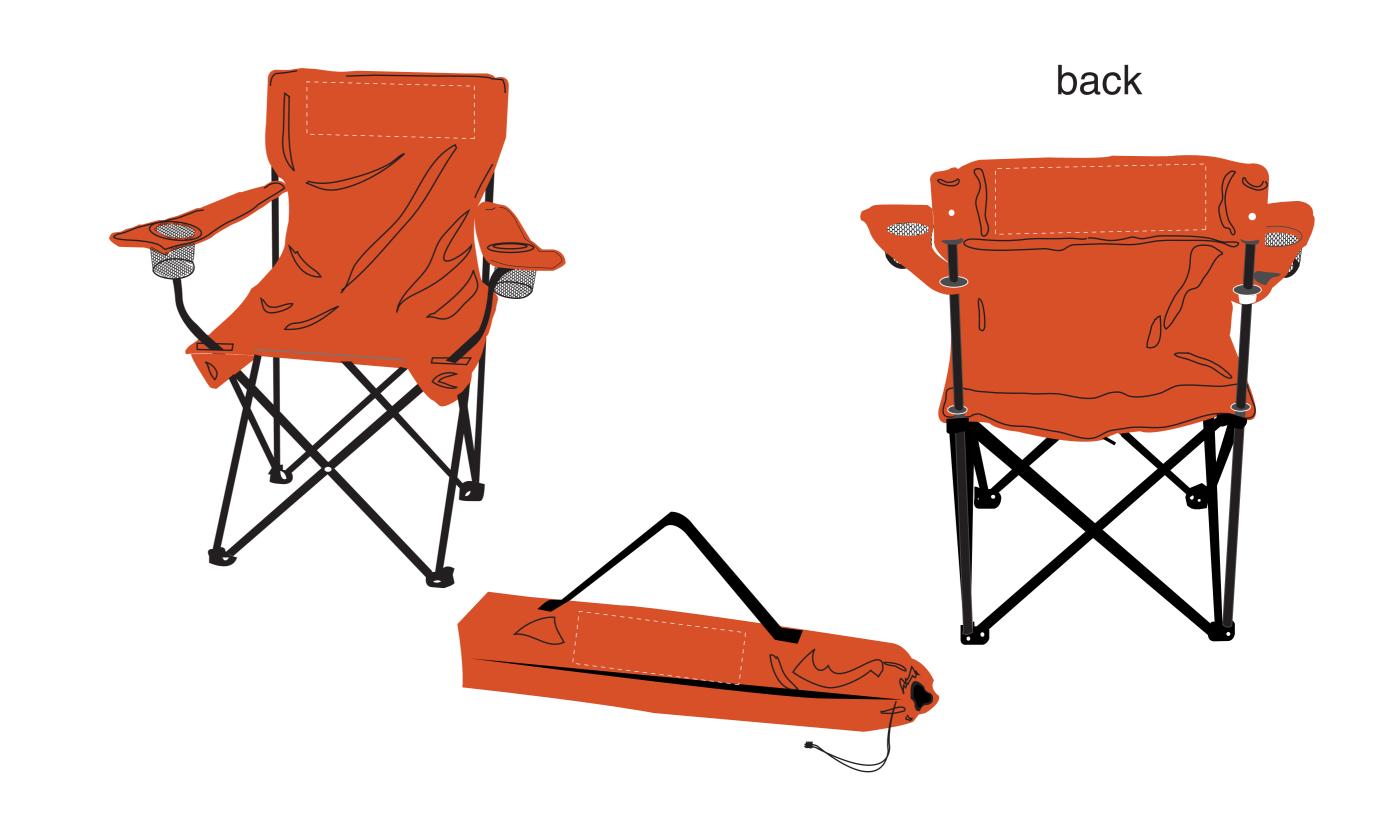

## Art Approval Form

Client: XXXX
Invoice #: XXX

Max Imprint Size: 12"w x 3 1/4"h

ITEM COLOR IMPRINT COLOR

XXXX

DESCRIPTION

Portable Folding Chair and Bag Combo

XXXX