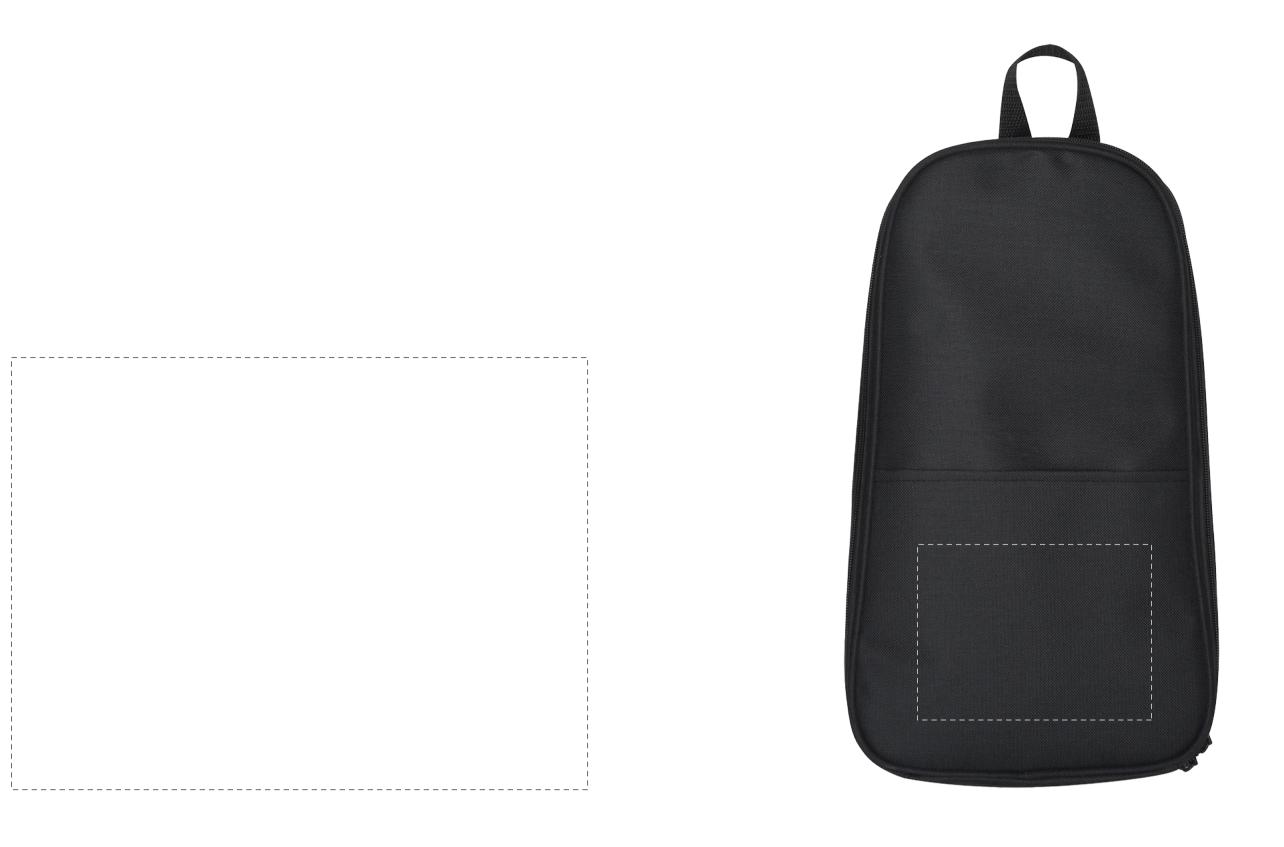

## **Art Approval Form**

Client: XXXX Invoice #: XXX



## Imprint Size: 6" W x 4 1/2" H



## **Art Guidelines**

Positive Imprint – 6 pt Minimum..... Negative Imprint – 8 pt Minimum..... Serif & Italic Types – 10 pt Minimum.....

Line Weight, Positive Lines – .5 pt Minimum

Line Weight, Negative Lines — .75 pt Minimum

Sample Sample Sample

Sample

Registered or Trademark Symbols – 8 pt Width Minimum

Ornate and display type faces will be printed on a case-by-case basis.

Registration marks and trademarks will be enlarged to ensure minimal size when printed.

## Color & Size Variance

only near tonal value can be achieved

All PMS colors are printed in RGB and

- This PDF file is being viewed on an RGB monitor therefore there will be a variance between the color on your screen and the color of the actual finished product.
- All PMS Colors a