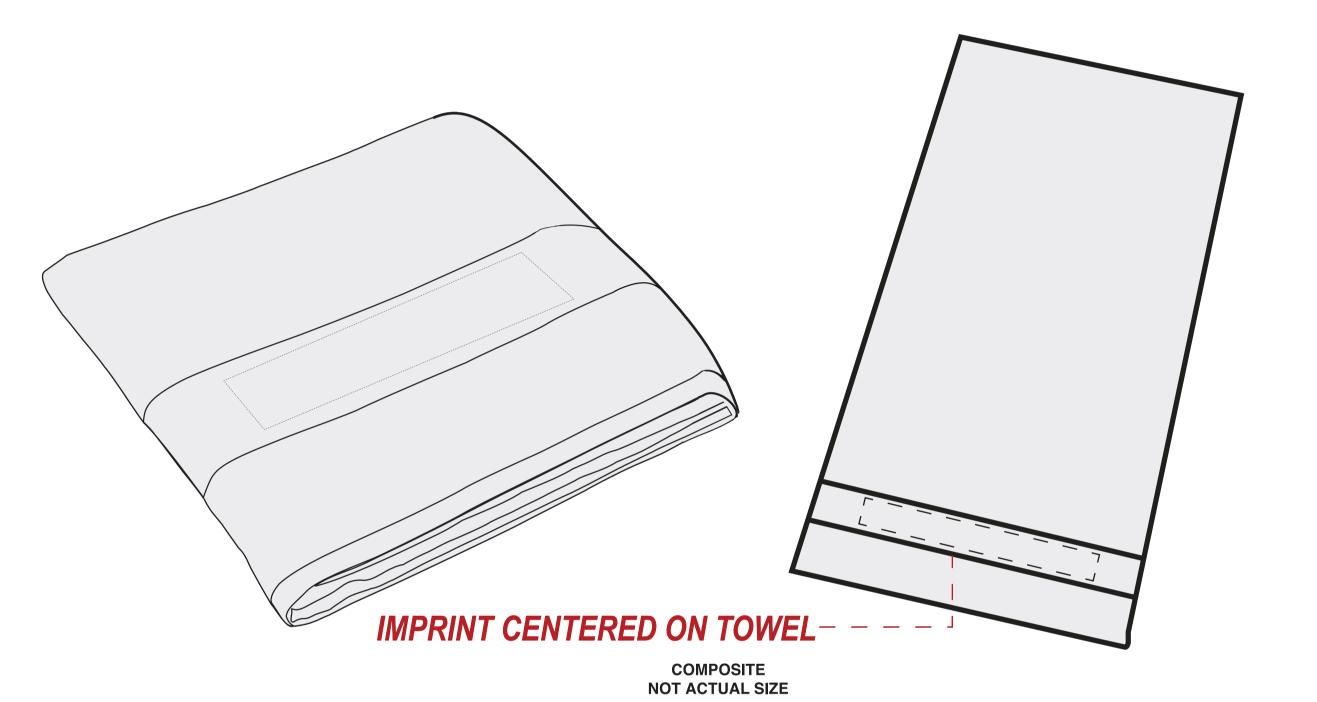

## **Art Approval Form**

Client: XXXX
Invoice #: XXX

Imprint Size: 11" W x 3" H

ITEM COLOR IMPRINT COLOR

XXXX

ITEM DESCRIPTION IMPRINT TYPE

AA-E798 Custom Beach Towel Silk-Screen

**Art Guidelines** 