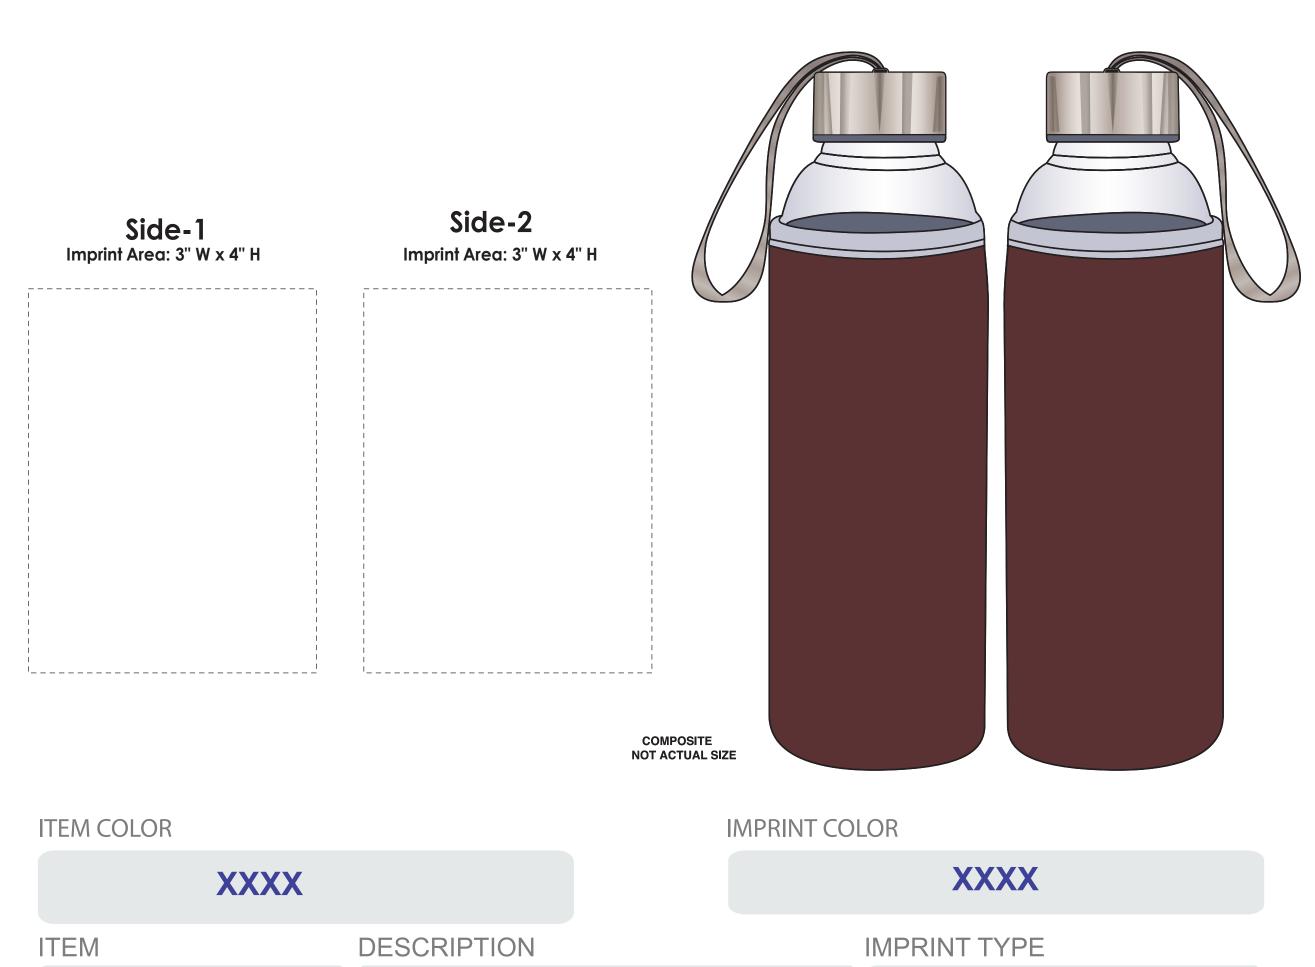

## **Art Approval Form**

Client: XXXX
Invoice #: XXX

**Art Guidelines** 

18 OZ. Aqua Pure Glass Bottle With Leatherette Sleeve

Ornate and display type faces will be printed on a case-by-case basis.

**Standard Silk-Screen** 

Registration marks and trademarks will be enlarged to ensure minimal size when printed.