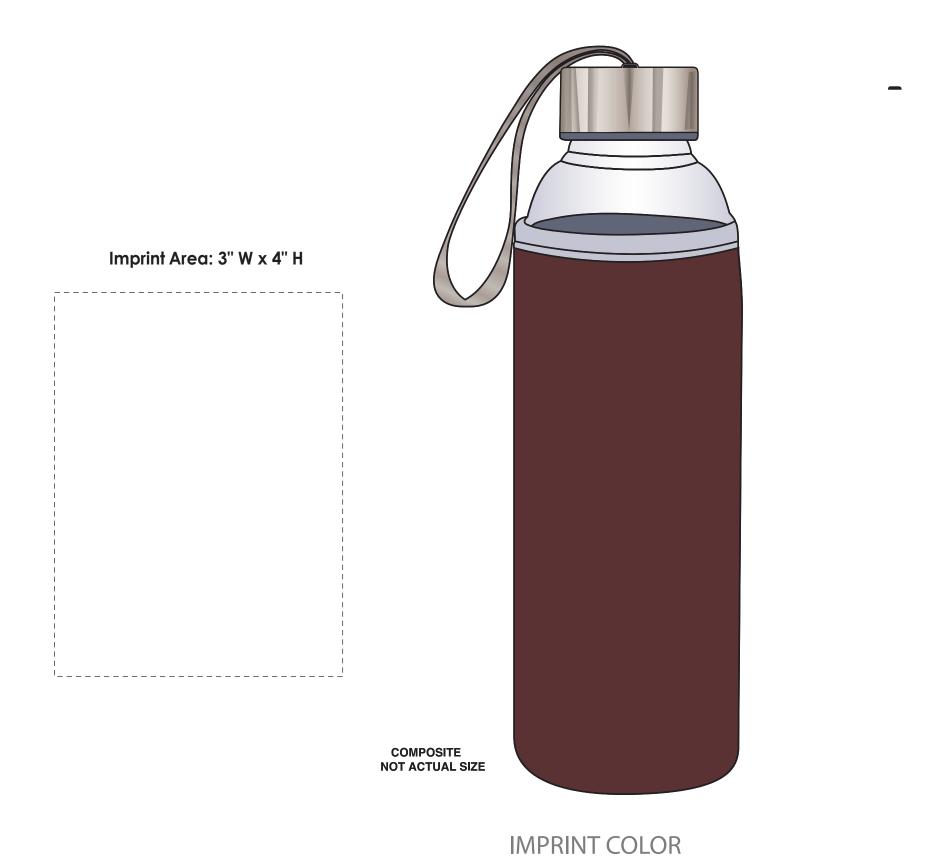

## **Art Approval Form**

Client: XXXX Invoice #: XXX

ITEM COLOR

ITEM

XXXX

**DESCRIPTION** 

18 OZ. Aqua Pure Glass Bottle With Leatherette Sleeve

XXXX

**IMPRINT TYPE** 

**Standard Silk-Screen** 

**Art Guidelines** 

Positive Imprint – 6 pt Minimum.....

Negative Imprint – 8 pt Minimum.....

Sample Sample Sample Serif & Italic Types – 10 pt Minimum.....

Line Weight, Positive Lines – .5 pt Minimum